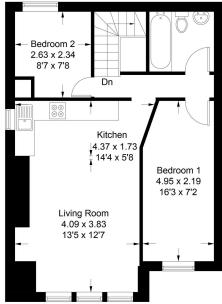

## **South Norwood Hill**

Approximate Gross Internal Area = 50.7 sq m / 545 sq ft

**First Floor** 

Illustration for identification purposes only, measurements are approximate, not to scale. Fourlabs.co ⊚ (ID1129178)