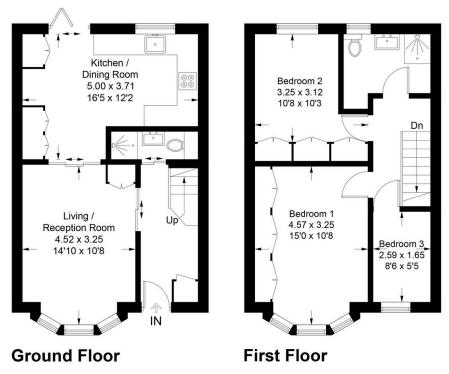

## **Cottingham Road**

Approximate Gross Internal Area = 80.5 sq m / 866 sq ft

Illustration for identification purposes only, measurements are approximate, not to scale. Fourlabs.co © (ID1153132)

eXp World UK Ltd is a registered company at Level 37, 25 Canada Square, London, E14 5LQ. Registered company number is 12016573. VAT Registration Number is 327 4120 29