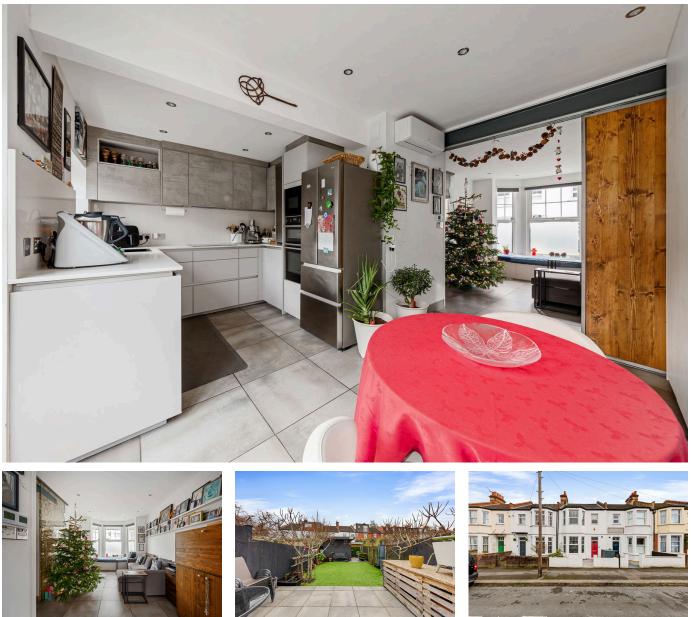

## Cottingham Road, Penge, SE20

Guide Price £600,000 - 625,000

🍋 3 🚔 2 🚘 2

Please Quote Ref TH0310 For All Enquiries - GUIDE PRICE £600,000 - £625,000 - Beautifully presented three bedroom terraced house (866 Sq.Ft) with attractive garden to rear, ideally situated in a quiet residential location close to transport links, schools and amenities. The property offers bright and spacious accommodation with stylish interiors and neutral finish throughout - ideal for modern family life - with flowing living space creating the perfect blend of comfort and convenience. Features include an inviting front aspect reception room, well equipped open plan kitchen/diner with doors onto the garden, two elegant wet rooms (ground and first floor), gas central heating, double glazing, ample bespoke inbuilt storage and quality floor coverings.

## **Key Features**

- Please Quote Ref TH0310 For All Enquiries
- Popular Residential Location
- Bright and Spacious Reception Room
- Two Elegant Wet Rooms
- Close to Excellent Transport Links

- Beautiful Three Bedroom Terraced Family Home (866 Sq.Ft)
- Stylish Interiors and Modern Finish
- Well Equipped Eat-In Kitchen/Diner
- Private Garden
- Easy Access Shops, Schools and Amenities