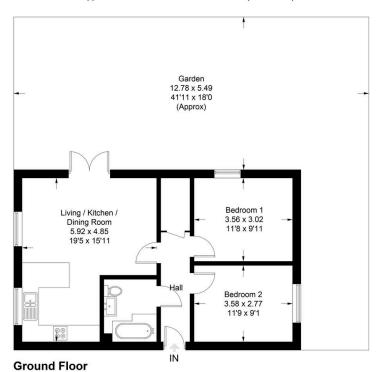

### Leigham Court Road, Streatham, SW16

Guide Price £425,000 - £450,000

Please Quote Ref TH0310 For All Enquiries - GUIDE PRICE £425,000 - £450,000 - Well presented two double bedroom ground floor purpose built flat (676 Sq.Ft) with private garden, allocated parking space, and access to well maintained communal gardens, ideally situated in a popular block close to transport links and amenities. The property, offered to the market with a long lease, provides bright and spacious accommodation, with modern interiors throughout - the perfect blend of comfort and convenience in this fantastic residential location. Features include an inviting open plan reception/kitchen opening onto the garden, modern bathroom, gas central heating, double glazing and quality floor coverings.

#### Leigham Court Road, SW16

Approximate Gross Internal Area = 57.9 sq m / 623 sq ft

Illustration for identification purposes only, measurements are approximate, not to scale. Fourlabs.co © (ID1150615)