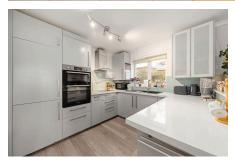

### Leigham Court Road, Streatham, SW16

Guide Price £425,000 - £450,000

Please Quote Ref TH0310 For All Enquiries - GUIDE PRICE £425,000 - £450,000 - Well presented two double bedroom ground floor purpose built flat (676 Sq.Ft) with private garden, allocated parking space, and access to well maintained communal gardens, ideally situated in a popular block close to transport links and amenities. The property, offered to the market with a long lease, provides bright and spacious accommodation, with modern interiors throughout - the perfect blend of comfort and convenience in this fantastic residential location. Features include an inviting open plan reception/kitchen opening onto the garden, modern bathroom, gas central heating, double glazing and quality floor coverings.

#### **Key Features**

- Please Quote Ref TH0310 For All Enquiries
- Sought After Residential Location
- Bright and Spacious Open Plan Reception/Kitchen
- Private Garden and Allocated Parking Space
- Long Lease