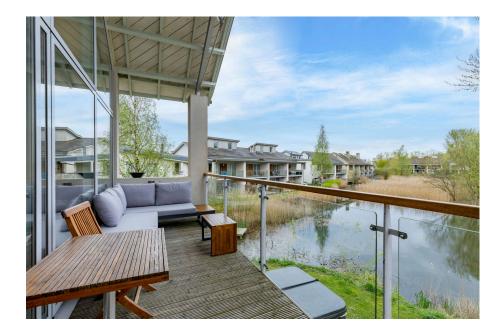

- Access to onsite exclusive spa
- South facing lake views
- Access to numerous fishing lakes
- Successful holiday let property
- Set within 550-acre holiday home development

GROSS INTERNAL AREA FLOOR 1: 60 m, FLOOR 2: 63 m EXCLUDED AREAS: , DECK: 25 m BALCONY: 10 ml TOTAL: 123 ml

POWERED BY

A stunning 3/4 bedroom, detached, south facing holiday home with tranquil lake views of Clearwater. Built to a contemporary style with sun decks on both the ground floor and upper levels. The property has glazed elevations offering fabulous views over the lake, which boasts and abundance of wildlife. A very short walk from this property is the exclusive spa that this property has access too. This property also comes with a boat store worth circa £30/35k. Currently run as a successful holiday let, and can be offered as a turn key operation to include furniture, subject to negotiation. EPC Rating C. Please note the Sofa's have been replaced recently, updated images to follow.