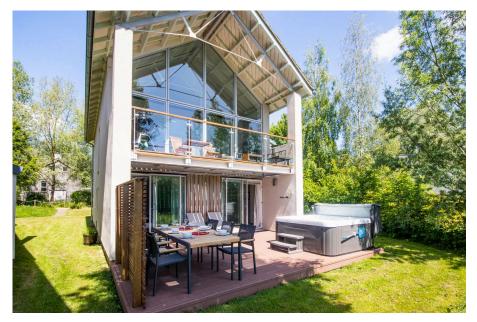

POWERED BY

A stunning 3/4 bedroom, detached, south facing holiday home with tranquil lake views of Clearwater. Built to a contemporary style with sun decks on both the ground floor and upper levels. The property has glazed elevations offering fabulous views over the lake, which boasts and abundance of wildlife. A very short walk from this property is the exclusive spa that this property has access too. This property also comes with a boat store worth circa £30/35k. Currently run as a successful holiday let, and can be offered as a turn key operation to include furniture, subject to negotiation. EPC Rating C. Please note the Sofa's have been replaced recently, updated images to follow.

- Access to onsite exclusive spa
- South facing lake views
- Access to numerous fishing lakes
- Successful holiday let property
- Set within 550-acre holiday home development

GROSS INTERNAL AREA FLOOR 1: 60 m, FLOOR 2: 63 m EXCLUDED AREAS: , DECK: 25 m BALCONY: 10 ml TOTAL: 123 ml