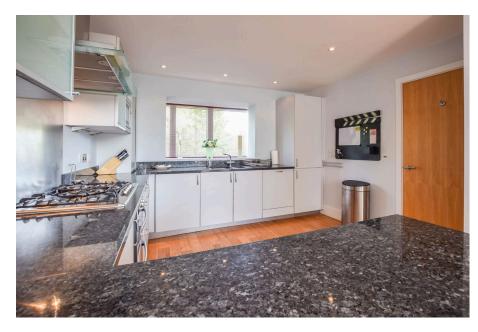

POWERED BY

A stunning 3/4 bedroom, detached, south facing holiday home with tranquil lake views of Clearwater. Built to a contemporary style with sun decks on both the ground floor and upper levels. The property has glazed elevations offering fabulous views over the lake, which boasts and abundance of wildlife. A very short walk from this property is the exclusive spa that this property has access too. This property also comes with a boat store worth circa £30/35k. Currently run as a successful holiday let, and can be offered as a turn key operation to include furniture, subject to negotiation. EPC Rating C. Please note the Sofa's have been replaced recently, updated images to follow.