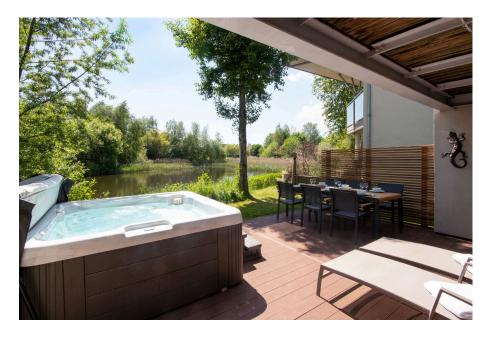

- Access to onsite exclusive spa
- South facing lake views
- Access to numerous fishing lakes
- Successful holiday let property
- Set within 550-acre holiday home development

GROSS INTERNAL AREA FLOOR 1: 60 m, FLOOR 2: 63 m EXCLUDED AREAS: , DECK: 25 m BALCONY: 10 ml TOTAL: 123 ml

POWERED BY

A stunning 3/4 bedroom, detached, south facing holiday home with tranquil lake views of Clearwater. Built to a contemporary style with sun decks on both the ground floor and upper levels. The property has glazed elevations offering fabulous views over the lake, which boasts and abundance of wildlife. A very short walk from this property is the exclusive spa that this property has access too. This property also comes with a boat store worth circa £30/35k. Currently run as a successful holiday let, and can be offered as a turn key operation to include furniture, subject to negotiation. EPC Rating C. Please note the Sofa's have been replaced recently, updated images to follow.