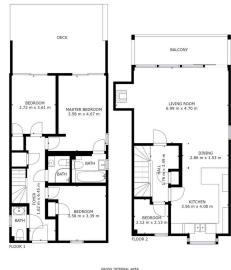

- Access to onsite exclusive spa
- South facing lake views
- Access to numerous fishing lakes
- Successful holiday let property
- Set within 550-acre holiday home development

GROSS INTERNAL AREA FLOOR 1: 60 m, FLOOR 2: 63 m EXCLUDED AREAS: , DECK: 25 m BALCONY: 10 ml TOTAL: 123 ml