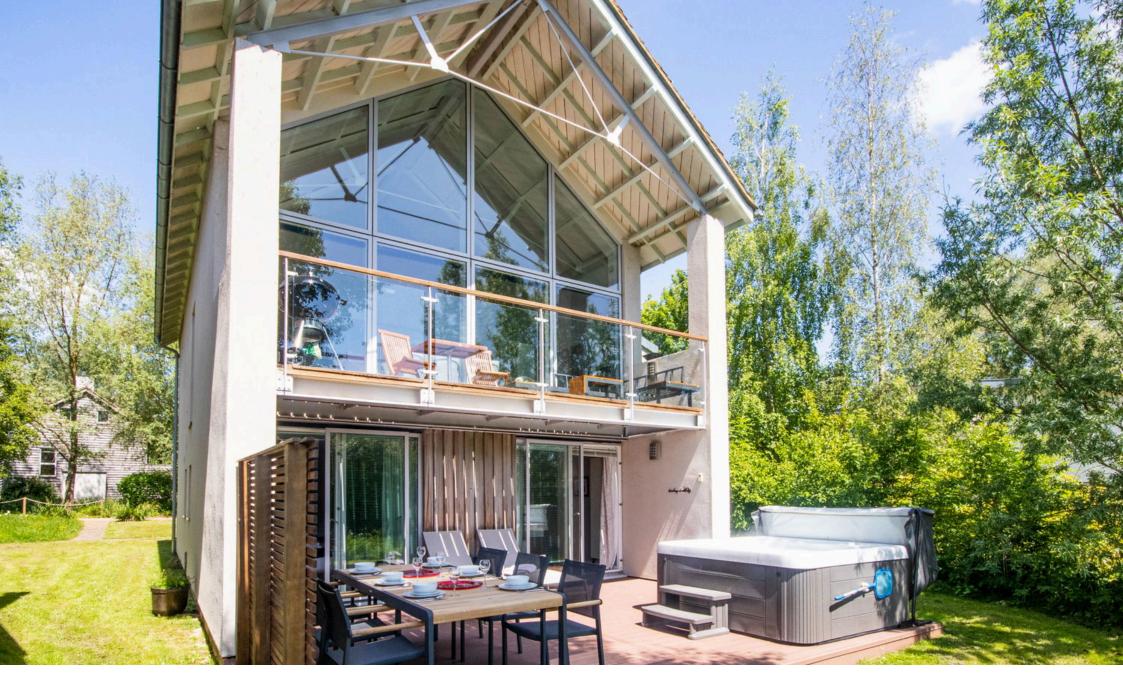

POWERED BY

A stunning 3/4 bedroom, detached, south facing holiday home with tranquil lake views of Clearwater. Built to a contemporary style with sun decks on both the ground floor and upper levels. The property has glazed elevations offering fabulous views over the lake, which boasts and abundance of wildlife. A very short walk from this property is the exclusive spa that this property has access too. This property also comes with a boat store worth circa £30/35k. Currently run as a successful holiday let, and can be offered as a turn key operation to include furniture, subject to negotiation. EPC Rating C. Please note the Sofa's have been replaced recently, updated images to follow.

- Access to onsite exclusive spa
- South facing lake views
- Access to numerous fishing lakes
- Successful holiday let property
- Set within 550-acre holiday home development

GROSS INTERNAL AREA FLOOR 1: 60 m, FLOOR 2: 63 m EXCLUDED AREAS: , DECK: 25 m BALCONY: 10 ml TOTAL: 123 ml

- South facing, detached holiday home
- Boat store Included worth circa. £35,000
- Access to multiple lakes for non-motorised water sports
- 24/7 gated security
- Significant SDLT Saving may be possible