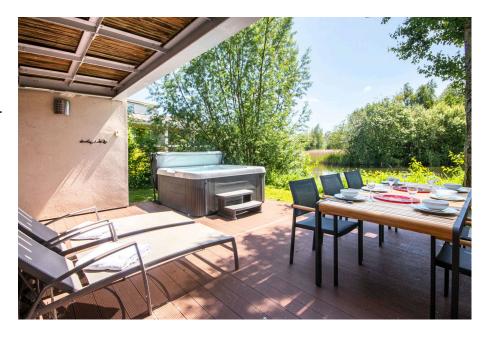

- Access to onsite exclusive spa
- South facing lake views
- Access to numerous fishing lakes
- Successful holiday let property
- Set within 550-acre holiday home development

GROSS INTERNAL AREA FLOOR 1: 60 m, FLOOR 2: 63 m EXCLUDED AREAS: , DECK: 25 m BALCONY: 10 ml TOTAL: 123 ml

POWERED BY

A stunning 3/4 bedroom, detached, south facing holiday home with tranquil lake views of Clearwater. Built to a contemporary style with sun decks on both the ground floor and upper levels. The property has glazed elevations offering fabulous views over the lake, which boasts and abundance of wildlife. A very short walk from this property is the exclusive spa that this property has access too. This property also comes with a boat store worth circa £30/35k. Currently run as a successful holiday let, and can be offered as a turn key operation to include furniture, subject to negotiation. EPC Rating C. Please note the Sofa's have been replaced recently, updated images to follow.