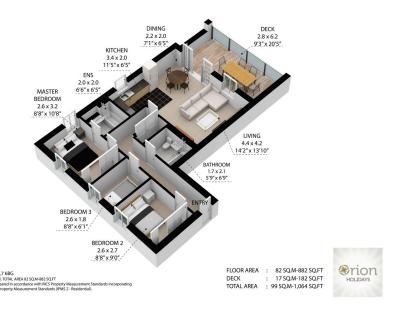

- Contemporary Holiday Hpartment
- Large sheltered sun deck
- 550-acre private holiday home estate

- Spa Membership
- Stunning lake views
- Successful holiday let

A beautiful 3 bedroom Lakeside Apartment on Howells Mere with gorgeous lake views and complete with Spa membership. This stunning holiday apartment enjoys Fabulous Lake views, and the large balcony is perfect for alfresco dining. This property is already set up as a holiday let and can be offered as a turn key operation. Access to the onsite exclusive spa, tennis courts, kids play areas, multiple lakes for non-motorised water sports and fishing.