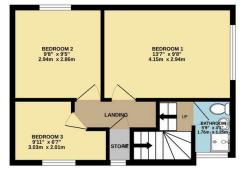

GROUND FLOOR 553 sq.ft. (51.4 sq.m.) approx.

1ST FLOOR 370 sq.ft. (34.4 sq.m.) approx.

TOTAL FLOOR AREA : 923 sq.ft. (85.8 sq.m.) approx. Whilst every attempt has been made to ensure the accuracy of the floorplan contained here, measurements of doors, windows, rooms and any other liters are approximate and no responsibility is taken for any error, omission or mis-statement. This plan is for illustrative purposes only and should be used as such by any prospective purchaser. The services, systems and appliances shown have no been tested and no guarantee as to their operability or efficiency can be given.