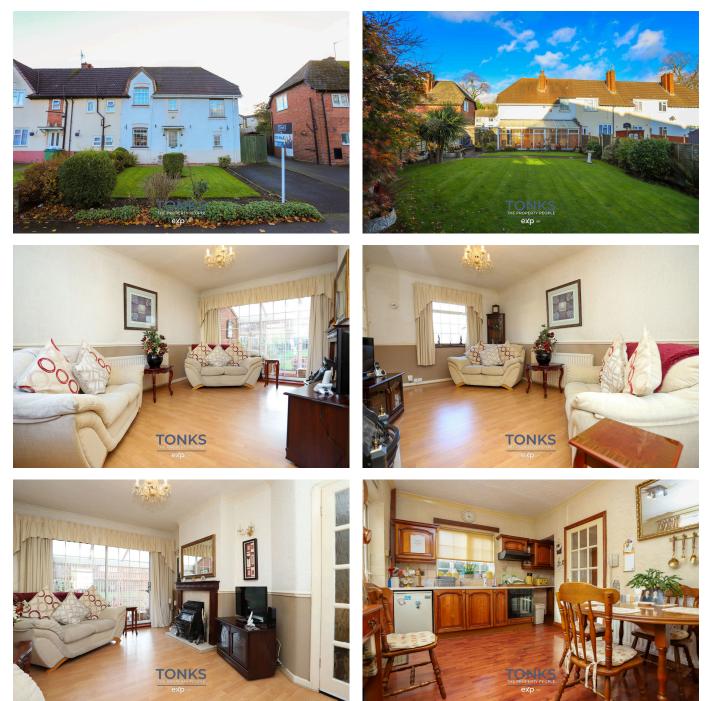

## Thimblemill Road, Smethwick, B67 6PU

Offers Over £250,000

🍋 3 🚰 1 🚘 2

aaron.tonks@exp.uk.com

•

- NO CHAIN
- Stunning rear garden
- Three good sized bedrooms
- Off road parking
- Spacious living areas

- Favourable large plot
- Amazing potential
- Popular residential area only a 10 minute drive to Birmingham City Centre & City Hospital
- Beautiful charm & appeal

**NO CHAIN** This is an amazing opportunity to acquire this beautiful, spacious three bedroom semi with the most stunning rear garden.