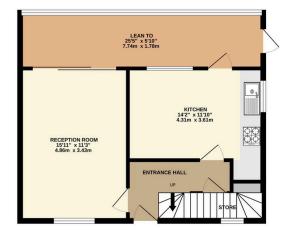

GROUND FLOOR 553 sq.ft. (51.4 sq.m.) approx.

1ST FLOOR 370 sq.ft. (34.4 sq.m.) approx.

TOTAL FLOOR AREA : 923 sq.ft. (85.8 sq.m.) approx. Whilst every attempt has been made to ensure the accuracy of the floorplan contained here, measurements of doors, windows, rooms and any other liters are approximate and no responsibility is taken for any error, omission or mis-statement. This plan is for illustrative purposes only and should be used as such by any prospective purchaser. The services, systems and appliances shown have no been tested and no guarantee as to their operability or efficiency can be given.