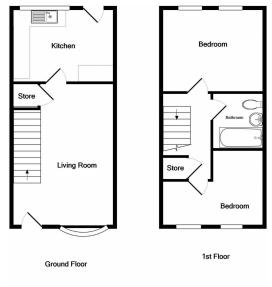

Bedroom one - 14' 7" x 9' 9" (4.44m x 2.97m)

Bedroom two - 14' 6" x 9' 4"narrowing to 5'7" (4.42m x 2.84m)

Bathroom - 7' 7" x 6' 9" (2.31m x 2.06m)

Chapel St, B63 4RU

Measurements are approximate. Not to scale. Illustrative purposes only Made with Metropix ©2022