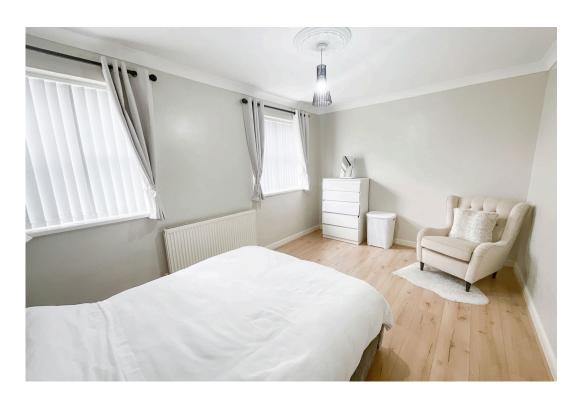

Stairs off the lounge take you to the first floor where you will find two good sized double bedrooms with the master on the rear & lovely double windows, followed by the most stunning recently refitted bathroom with a beautiful contemporary suite including a bath with overhead shower, high quality vanity unit to store toiletries with built-in sink, WC & gas centrally heated towel rail.

Bedroom one - 14' 7" x 9' 9" (4.44m x 2.97m)

Bedroom two - 14' 6" x 9' 4"narrowing to 5'7" (4.42m x 2.84m)

Bathroom - 7' 7" x 6' 9" (2.31m x 2.06m)

Chapel St, B63 4RU

Measurements are approximate. Not to scale. Illustrative purposes only Made with Metropix ©2022