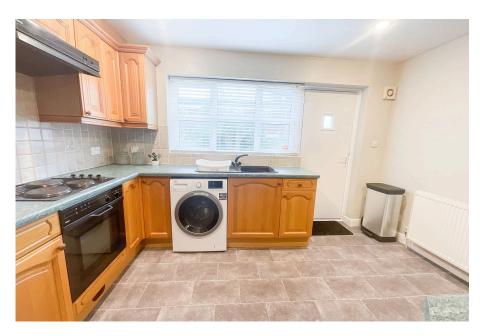

With convenient side access, the property comprises of a very good sized lounge with feature fireplace, a sizeable storage cupboard & room understairs for a desk - perfect if you need to work from home. This leads through into the fitted kitchen that has been very well looked after & has a built in oven & hob, with a back door into the pleasant rear garden that is very low maintenance & a patio & lawned area.