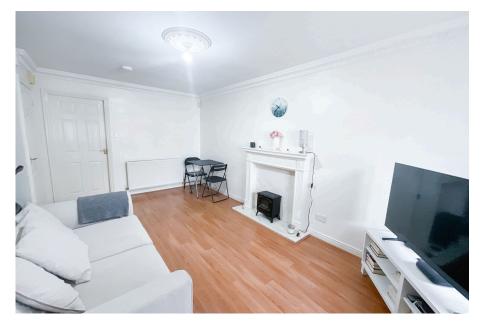

With convenient side access, the property comprises of a very good sized lounge with feature fireplace, a sizeable storage cupboard & room understairs for a desk - perfect if you need to work from home. This leads through into the fitted kitchen that has been very well looked after & has a built in oven & hob, with a back door into the pleasant rear garden that is very low maintenance & a patio & lawned area.

The property is presented to a high standard and has a lovely southeast facing garden. We are advised it is freehold.

Living Room - 17' 3" x 12' 5" (5.25m x 3.78m) Kitchen - 12' 5" x 8' 11"plus door recess (3.78m x 2.72m)