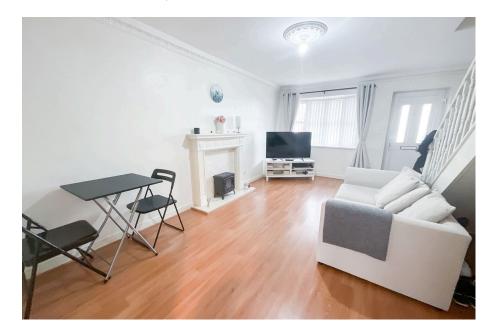

With convenient side access, the property comprises of a very good sized lounge with feature fireplace, a sizeable storage cupboard & room understairs for a desk - perfect if you need to work from home. This leads through into the fitted kitchen that has been very well looked after & has a built in oven & hob, with a back door into the pleasant rear garden that is very low maintenance & a patio & lawned area.

The property is presented to a high standard and has a lovely southeast facing garden. We are advised it is freehold.

Living Room - 17' 3" x 12' 5" (5.25m x 3.78m) Kitchen - 12' 5" x 8' 11"plus door recess (3.78m x 2.72m)