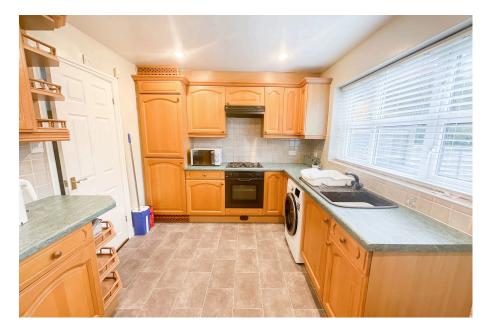

With convenient side access, the property comprises of a very good sized lounge with feature fireplace, a sizeable storage cupboard & room understairs for a desk - perfect if you need to work from home. This leads through into the fitted kitchen that has been very well looked after & has a built in oven & hob, with a back door into the pleasant rear garden that is very low maintenance & a patio & lawned area.