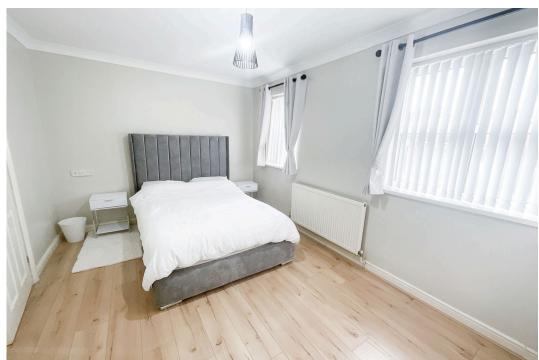

Stairs off the lounge take you to the first floor where you will find two good sized double bedrooms with the master on the rear & lovely double windows, followed by the most stunning recently refitted bathroom with a beautiful contemporary suite including a bath with overhead shower, high quality vanity unit to store toiletries with built-in sink, WC & gas centrally heated towel rail.

Bedroom one - 14' 7" x 9' 9" (4.44m x 2.97m)

Bedroom two - 14' 6" x 9' 4"narrowing to 5'7" (4.42m x 2.84m)

Bathroom - 7' 7" x 6' 9" (2.31m x 2.06m)

Chapel St, B63 4RU

Measurements are approximate. Not to scale. Illustrative purposes only Made with Metropix ©2022