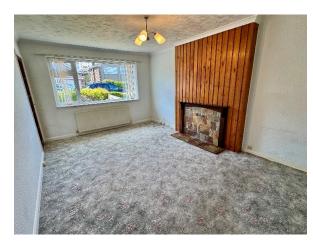

- Lounge and kitchen
- Two bedrooms
- Bathroom
- Double glazed windows and gas central heating installed
- Garage
- Good sized gardens to rear

The accommodation includes a lounge, kitchen, two bedrooms, and a bathroom. It benefits from double glazed windows, gas central heating, and is offered with no onward chain, making it ideal for buyers looking for a straightforward purchase.