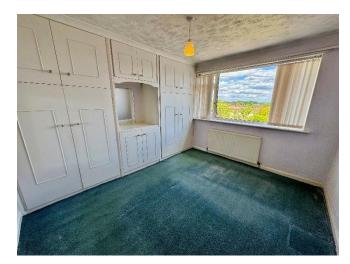

- Lounge and kitchen
- Two bedrooms
- Bathroom
- Double glazed windows and gas central heating installed
- Garage
- Good sized gardens to rear

The accommodation includes a lounge, kitchen, two bedrooms, and a bathroom. It benefits from double glazed windows, gas central heating, and is offered with no onward chain, making it ideal for buyers looking for a straightforward purchase.