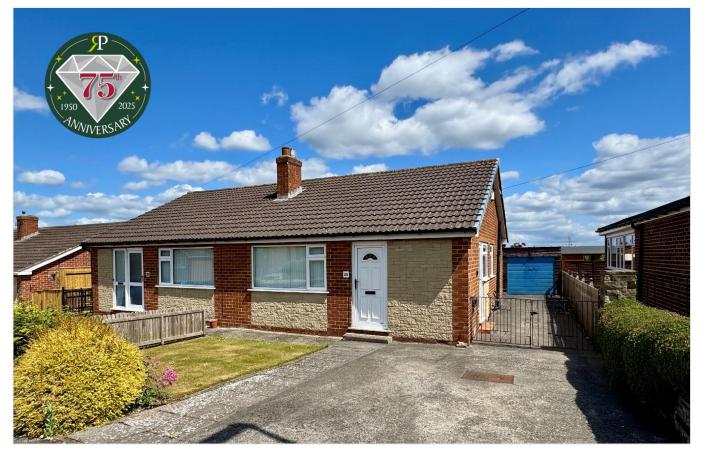

# Wetherby ~ 26 Oakwood Road, LS22 7QY

A 2 bedroom semi detached bungalow providing scope for modernisation. Occupying a pleasant elevated position with generous sized gardens to rear. No onward chain.

## **Property Description**

Located in a popular residential area of Wetherby, a two-bedroom semi-detached bungalow set on a generous plot. The property is in need of modernisation but offers great potential for improvement or extension, subject to planning permission.

The bungalow sits in an elevated position with good-sized front and rear gardens. There is also a driveway and a detached garage providing off-street parking and storage.

This is a great opportunity for anyone looking to add value to a property in a well-established location with good access to Wetherby town centre and local amenities.