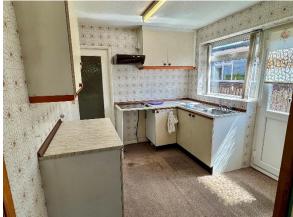

- Lounge and kitchen
- Two bedrooms
- Bathroom
- Double glazed windows and gas central heating installed
- Garage
- Good sized gardens to rear

The accommodation includes a lounge, kitchen, two bedrooms, and a bathroom. It benefits from double glazed windows, gas central heating, and is offered with no onward chain, making it ideal for buyers looking for a straightforward purchase.