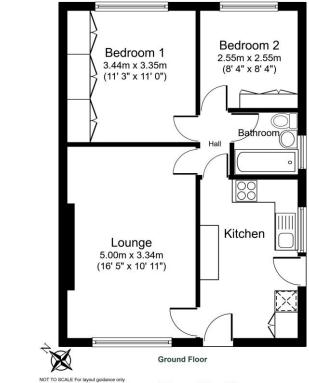

- Lounge and kitchen
- Two bedrooms
- Bathroom
- Double glazed windows and gas central heating installed
- Garage
- Good sized gardens to rear

The accommodation includes a lounge, kitchen, two bedrooms, and a bathroom. It benefits from double glazed windows, gas central heating, and is offered with no onward chain, making it ideal for buyers looking for a straightforward purchase.

Total floor area 51.2 sq.m. (552 sq.ft.) Approx