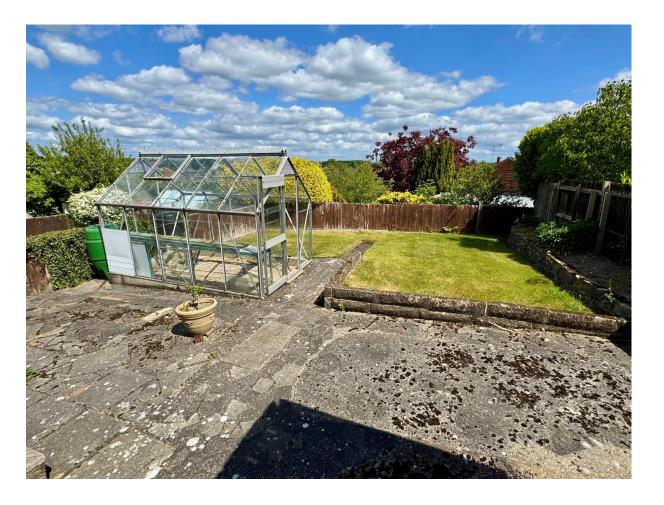

- Lounge and kitchen
- Two bedrooms
- Bathroom
- Double glazed windows and gas central heating installed
- Garage
- Good sized gardens to rear

The bungalow sits in an elevated position with good-sized front and rear gardens. There is also a driveway and a detached garage providing off-street parking and storage.

This is a great opportunity for anyone looking to add value to a property in a well-established location with good access to Wetherby town centre and local amenities.