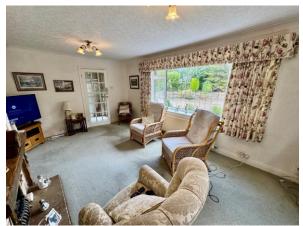

Inside, a bright and welcoming hallway sets the tone, leading to a spacious lounge with a traditional stone fireplace and dual-aspect windows that flood the room with natural light. The kitchen is equipped with integrated appliances and a range of storage units, complemented by a separate utility room with additional cupboards, space for a washing machine, and access to the rear patio through a stable door.