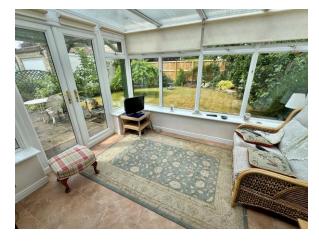

The conservatory provides a quiet spot to relax, with French doors opening onto a well maintained and private rear garden. Both bedrooms are generously sized and feature built-in wardrobes, while the fully tiled bathroom includes a shower cubicle, WC, and hand basin.