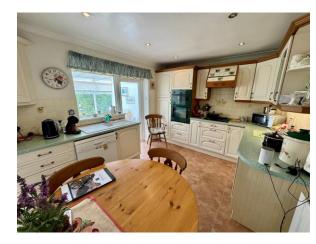

Inside, a bright and welcoming hallway sets the tone, leading to a spacious lounge with a traditional stone fireplace and dual-aspect windows that flood the room with natural light. The kitchen is equipped with integrated appliances and a range of storage units, complemented by a separate utility room with additional cupboards, space for a washing machine, and access to the rear patio through a stable door.