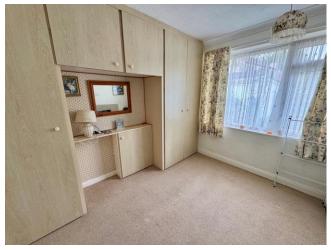

- Dual aspect Lounge
- Fitted kitchen and separate utility room
- 2 double bedrooms with fitted wardrobes
- Fully tiled shower room
- Gas central heating and double-glazed windows
- Driveway parking and garage
- Good sized lawned gardens with patio area, flower shrub borders, veg area, greenhouse

The conservatory provides a quiet spot to relax, with French doors opening onto a well maintained and private rear garden. Both bedrooms are generously sized and feature built-in wardrobes, while the fully tiled bathroom includes a shower cubicle, WC, and hand basin.