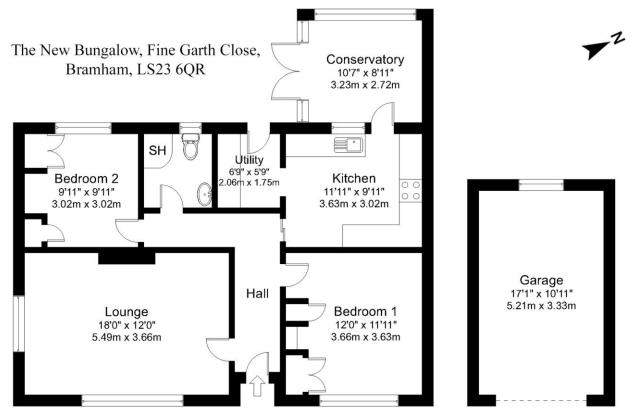

Gross internal floor area excluding Garage (approx.): 82.6 sq m (890 sq ft) Not to Scale. Copyright © Apex Plans. For illustrative purposes only.