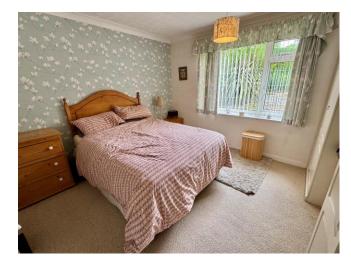

- Dual aspect Lounge
- Fitted kitchen and separate utility room
- 2 double bedrooms with fitted wardrobes
- Fully tiled shower room
- Gas central heating and double-glazed windows
- Driveway parking and garage
- Good sized lawned gardens with patio area, flower shrub borders, veg area, greenhouse

Inside, a bright and welcoming hallway sets the tone, leading to a spacious lounge with a traditional stone fireplace and dual-aspect windows that flood the room with natural light. The kitchen is equipped with integrated appliances and a range of storage units, complemented by a separate utility room with additional cupboards, space for a washing machine, and access to the rear patio through a stable door.

The conservatory provides a quiet spot to relax, with French doors opening onto a well maintained and private rear garden. Both bedrooms are generously sized and feature built-in wardrobes, while the fully tiled bathroom includes a shower cubicle, WC, and hand basin.