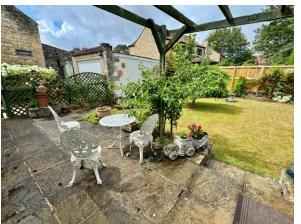

- Dual aspect Lounge
- Fitted kitchen and separate utility room
- 2 double bedrooms with fitted wardrobes
- Fully tiled shower room
- Gas central heating and double-glazed windows
- Driveway parking and garage
- Good sized lawned gardens with patio area, flower shrub borders, veg area, greenhouse

Outside, the garden is a standout feature with flower-filled borders, a good-sized lawn, a greenhouse, and a dedicated vegetable patch. A private patio area offers a lovely space for outdoor dining or quiet evenings.