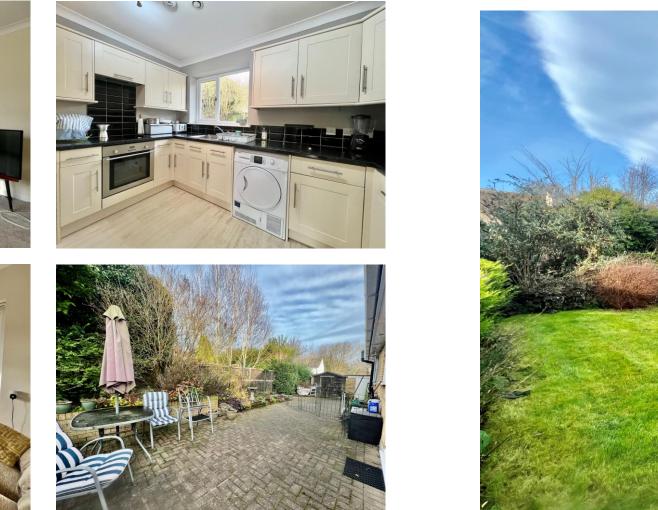

The property is accessed via a modern UPVC front door with an obscure glazed side window, the entrance hallway welcomes you into a light and airy space with a tile effect floor covering. A double door airing cupboard with storage above houses the modern Vaillant gas boiler. The living room is a bright and inviting space, featuring a large, double-glazed window to the front elevation with recently laid carpets, double internal doors that open into the dining room. The dining room enjoys views of the private garden through double patio doors and a side window, with a doorway providing seamless access to the kitchen. The kitchen is fitted with a range of wall and base units, cupboards and drawers, complemented by laminate worktops and an inset sink unit. A built-in oven with hob, space and plumbing for automatic washing machine and a tumble dryer add to the practicality of this well-equipped space.

To the outside, a spacious driveway to the side comfortably accommodating two vehicles and providing access to the detached single garage. The wraparound gardens include well-stocked flower borders at the front and side, with a low maintenance enclosed rear courtyard featuring raised beds and perimeter fencing.