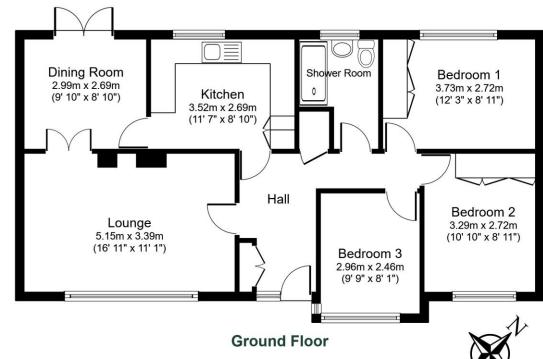

NOT TO SCALE For layout guidance only

Total floor area 79.6 sg.m. (856.8 sg.ft.) Approx

- Three-bedroom detached bungalow
- Excellent location within the heart of the village
- Minutes' walk to village amenities, bars and restaurants
- Two reception rooms
- Level gardens to three sides
- Driveway parking and single garage
- No onward chain

# **Property Description**

A rare opportunity to purchase a three-bedroom detached bungalow in the heart of Boston Spa, conveniently positioned within walking distance of bars and restaurants available on the vibrant High Street of this popular village. Available with the benefit of no onward chain the accommodation in further detail comprises:-