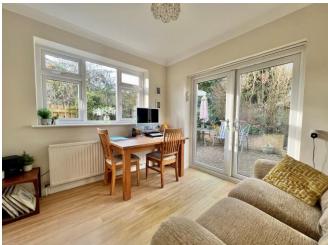

The property is accessed via a modern UPVC front door with an obscure glazed side window, the entrance hallway welcomes you into a light and airy space with a tile effect floor covering. A double door airing cupboard with storage above houses the modern Vaillant gas boiler. The living room is a bright and inviting space, featuring a large, double-glazed window to the front elevation with recently laid carpets, double internal doors that open into the dining room. The dining room enjoys views of the private garden through double patio doors and a side window, with a doorway providing seamless access to the kitchen. The kitchen is fitted with a range of wall and base units, cupboards and drawers, complemented by laminate worktops and an inset sink unit. A built-in oven with hob, space and plumbing for automatic washing machine and a tumble dryer add to the practicality of this well-equipped space.