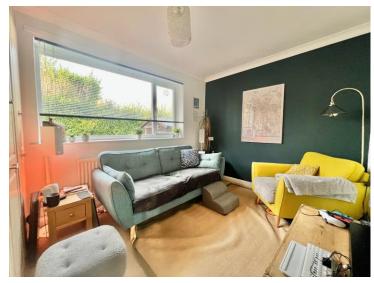

The property is accessed via a modern UPVC front door with an obscure glazed side window, the entrance hallway welcomes you into a light and airy space with a tile effect floor covering. A double door airing cupboard with storage above houses the modern Vaillant gas boiler. The living room is a bright and inviting space, featuring a large, double-glazed window to the front elevation with recently laid carpets, double internal doors that open into the dining room. The dining room enjoys views of the private garden through double patio doors and a side window, with a doorway providing seamless access to the kitchen. The kitchen is fitted with a range of wall and base units, cupboards and drawers, complemented by laminate worktops and an inset sink unit. A built-in oven with hob, space and plumbing for automatic washing machine and a tumble dryer add to the practicality of this well-equipped space.