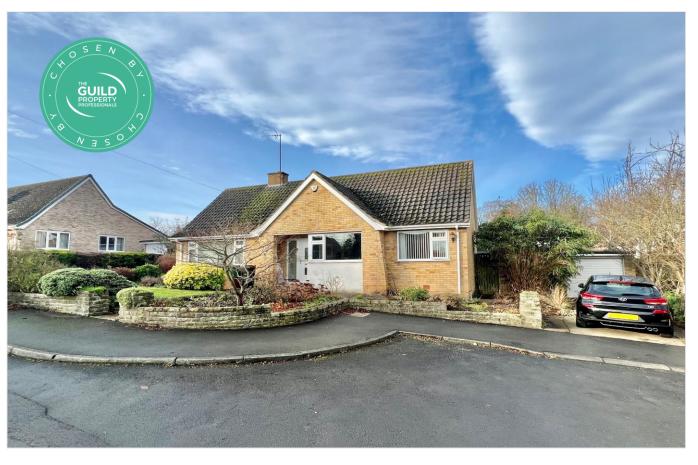

# Boston Spa ~ 9 Lee Orchards, LS23 6BJ

Available with the benefit of no onward chain that superbly welllocated detached bungalow reveals three bedrooms, two reception rooms and a modern bathroom and kitchen. Enjoying a favourable plot with gardens to three sides and comfortable driveway parking with garage, an early viewing is advised.

- Three-bedroom detached bungalow
- Excellent location within the heart of the village
- Minutes' walk to village amenities, bars and restaurants
- Two reception rooms
- Level gardens to three sides
- Driveway parking and single garage
- No onward chain

To the outside, a spacious driveway to the side comfortably accommodating two vehicles and providing access to the detached single garage. The wraparound gardens include well-stocked flower borders at the front and side, with a low maintenance enclosed rear courtyard featuring raised beds and perimeter fencing.