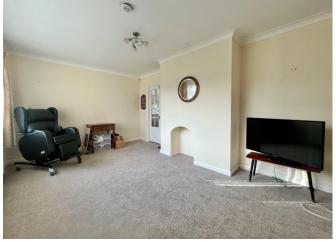

The property is accessed via a modern UPVC front door with an obscure glazed side window, the entrance hallway welcomes you into a light and airy space with a tile effect floor covering. A double door airing cupboard with storage above houses the modern Vaillant gas boiler. The living room is a bright and inviting space, featuring a large, double-glazed window to the front elevation with recently laid carpets, double internal doors that open into the dining room. The dining room enjoys views of the private garden through double patio doors and a side window, with a doorway providing seamless access to the kitchen. The kitchen is fitted with a range of wall and base units, cupboards and drawers, complemented by laminate worktops and an inset sink unit. A built-in oven with hob, space and plumbing for automatic washing machine and a tumble dryer add to the practicality of this well-equipped space.