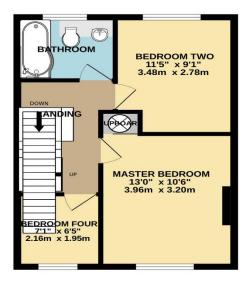

On the first floor there are three bedrooms and a family bathroom. Stairs then rise to the second floor where you have a large bedroom room with Velux windows.

Externally there is a double garage to the rear and to the front you have enclosed lawned garden.