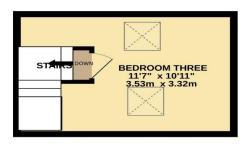

On the first floor there are three bedrooms and a family bathroom. Stairs then rise to the second floor where you have a large bedroom room with Velux windows.

Externally there is a double garage to the rear and to the front you have enclosed lawned garden.