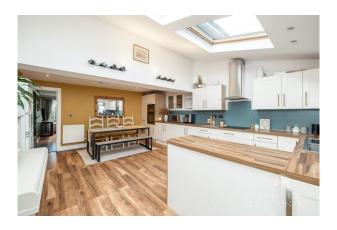

The property comprises on the ground floor of an entrance porch, downstairs WC, sitting room and a well-presented kitchen/diner. The kitchen/diner has a range of modern wall and base units with fitted oven, hob, extractor over and French door providing access to the rear of the property.