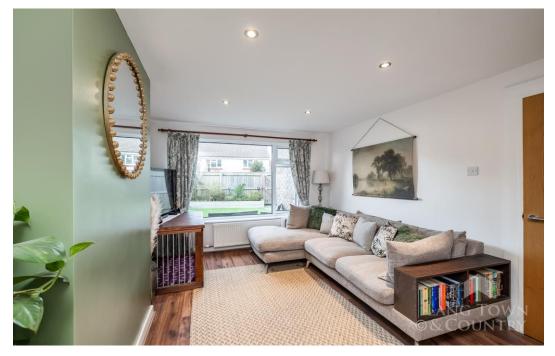

The property comprises on the ground floor of an entrance porch, downstairs WC, sitting room and a well-presented kitchen/diner. The kitchen/diner has a range of modern wall and base units with fitted oven, hob, extractor over and French door providing access to the rear of the property.