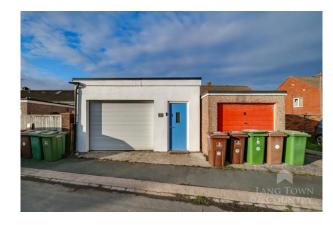

On the first floor there are three bedrooms and a family bathroom. Stairs then rise to the second floor where you have a large bedroom room with Velux windows.

Externally there is a double garage to the rear and to the front you have enclosed lawned garden.