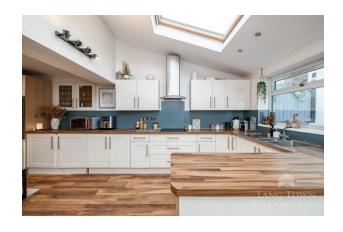

The property comprises on the ground floor of an entrance porch, downstairs WC, sitting room and a well-presented kitchen/diner. The kitchen/diner has a range of modern wall and base units with fitted oven, hob, extractor over and French door providing access to the rear of the property.