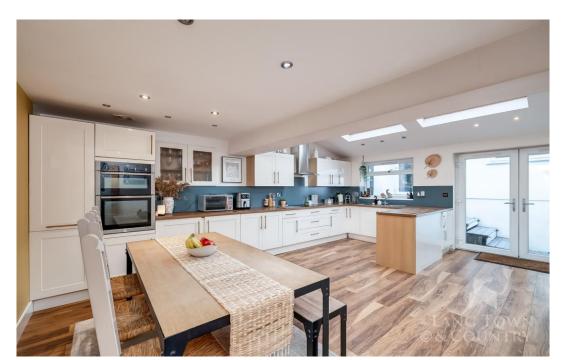

The property comprises on the ground floor of an entrance porch, downstairs WC, sitting room and a well-presented kitchen/diner. The kitchen/diner has a range of modern wall and base units with fitted oven, hob, extractor over and French door providing access to the rear of the property.