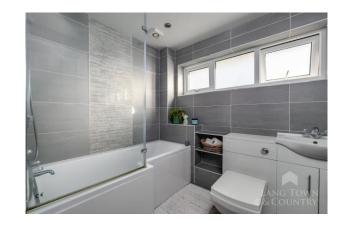

The property comprises on the ground floor of an entrance porch, downstairs WC, sitting room and a well-presented kitchen/diner. The kitchen/diner has a range of modern wall and base units with fitted oven, hob, extractor over and French door providing access to the rear of the property.

On the first floor there are three bedrooms and a family bathroom. Stairs then rise to the second floor where you have a large bedroom room with Velux windows.

Externally there is a double garage to the rear and to the front you have enclosed lawned garden.