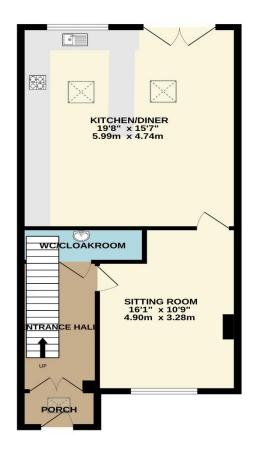

The property comprises on the ground floor of an entrance porch, downstairs WC, sitting room and a well-presented kitchen/diner. The kitchen/diner has a range of modern wall and base units with fitted oven, hob, extractor over and French door providing access to the rear of the property.

On the first floor there are three bedrooms and a family bathroom. Stairs then rise to the second floor where you have a large bedroom room with Velux windows.

Externally there is a double garage to the rear and to the front you have enclosed lawned garden.