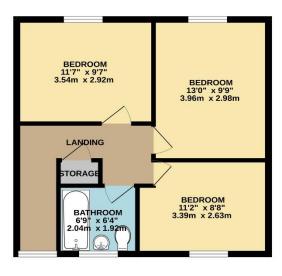

On the first floor there are three generous sized bedrooms and a three-piece bathroom suite.

The property has allocated parking and requires modernisation but offers room for a growing family to enjoy.

To view this property call Lang Town & Country Estate Agents on 01752 456000

www.langtownandcountry.com

GROUND FLOOR 635 sq.ft. (59.0 sq.m.) approx. 1ST FLOOR 462 sq.ft. (43.0 sq.m.) approx.

TOTAL FLOOR AREA: 1097 sq.ft. (102.0 sq.m.) approx.

Measurements are approximate. Not to scale. Illustrative purposes only
Made with Metropix ©2024

Lang Town & Country 6 The Broadway Plymouth PL9 7AU

Tel: 01752 456000

Email: plymstock@langtownandcountry.com