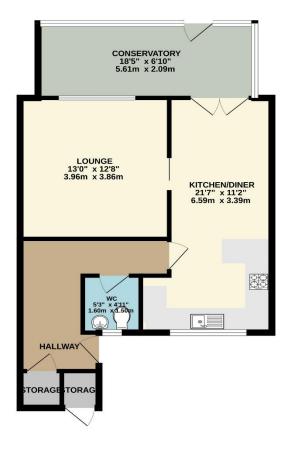

The property offers spacious accommodation of throughout, on the ground floor there is an open plan kitchen/diner, lounge, garden room that overlooks the rear south facing garden and a ground floor WC.

On the first floor there are three generous sized bedrooms and a three-piece bathroom suite.

The property has allocated parking and requires modernisation but offers room for a growing family to enjoy.

To view this property call Lang Town & Country Estate Agents on 01752 456000

www.langtownandcountry.com

GROUND FLOOR 635 sq.ft. (59.0 sq.m.) approx. 1ST FLOOR 462 sq.ft. (43.0 sq.m.) approx.

TOTAL FLOOR AREA: 1097 sq.ft. (102.0 sq.m.) approx.

Measurements are approximate. Not to scale. Illustrative purposes only
Made with Metropix ©2024

Lang Town & Country 6 The Broadway Plymouth PL9 7AU

Tel: 01752 456000

Email: plymstock@langtownandcountry.com