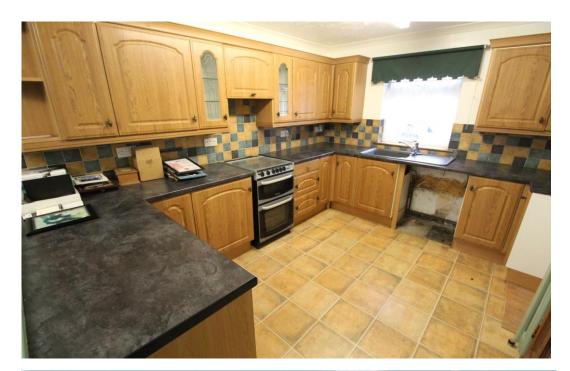

The property offers spacious accommodation of throughout, on the ground floor there is an open plan kitchen/diner, lounge, garden room that overlooks the rear south facing garden and a ground floor WC.