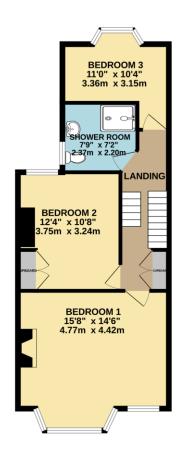

Upstairs, boasts three generous bedrooms, the largest, running the full width of the property, and a contemporary, beautifully finished bathroom.

This property truly needs to be seen to be fully appreciated. An internal viewing is highly recommended.

To view this property call Lang Town & Country Estate Agents on 01752 256000.

TOTAL FLOOR AREA: 1166 sq.ft. (108.3 sq.m.) approx.

What a very attempt has been made to ensure the accuracy of the Boorpian contained here, necessaries of the Boorpian contained here. In execution of the Boorpian contained here, the substance of the Boorpian contained here. The substance of the Boorpian contained here to be used as such by any prospective purchaser. The plan is for illustrative supposes only and should be used as such by any prospective purchaser. The services, spotents and appliances shown have not been tested and no guarantee as to their operability or efficiency can be given.