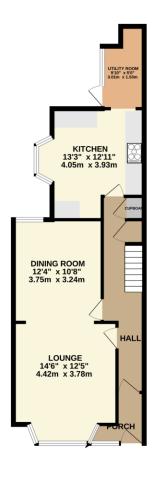

The property has been well maintained over the years and still retains many original features such as fireplaces and superb moulded ceilings.

As you step into the property, you're greeted by a spacious entrance hallway, providing access to all ground floor rooms. The lounge and dining room are stylishly designed, creating an ideal space for social gatherings and formal dining. The kitchen is equally impressive, featuring ample worktop and storage space, perfect for those who enjoy cooking, with additional space for a breakfast bar if one wanted. A utility room leads out to the low-maintenance, level rear garden, complete with a rear gate.

To view this property call Lang Town & Country Estate Agents on 01752 256000.

TOTAL FLOOR AREA: 1166 sq.ft. (108.3 sq.m.) approx.

What a very attempt has been made to ensure the accuracy of the Boorpian contained here, necessaries of the Boorpian contained here. In execution of the Boorpian contained here, the substance of the Boorpian contained here. The substance of the Boorpian contained here to be used as such by any prospective purchaser. The plan is for illustrative supposes only and should be used as such by any prospective purchaser. The services, spotents and appliances shown have not been tested and no guarantee as to their operability or efficiency can be given.