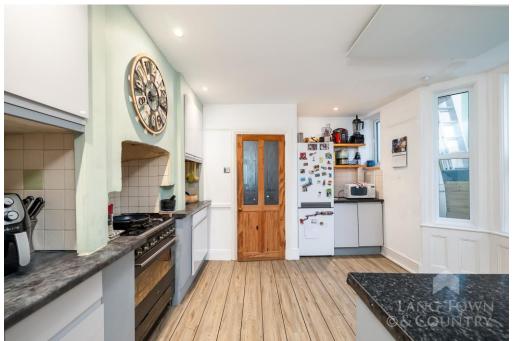

The property has been well maintained over the years and still retains many original features such as fireplaces and superb moulded ceilings.

As you step into the property, you're greeted by a spacious entrance hallway, providing access to all ground floor rooms. The lounge and dining room are stylishly designed, creating an ideal space for social gatherings and formal dining. The kitchen is equally impressive, featuring ample worktop and storage space, perfect for those who enjoy cooking, with additional space for a breakfast bar if one wanted. A utility room leads out to the low-maintenance, level rear garden, complete with a rear gate.