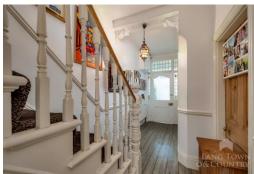

The property has been well maintained over the years and still retains many original features such as fireplaces and superb moulded ceilings.

As you step into the property, you're greeted by a spacious entrance hallway, providing access to all ground floor rooms. The lounge and dining room are stylishly designed, creating an ideal space for social gatherings and formal dining. The kitchen is equally impressive, featuring ample worktop and storage space, perfect for those who enjoy cooking, with additional space for a breakfast bar if one wanted. A utility room leads out to the low-maintenance, level rear garden, complete with a rear gate.