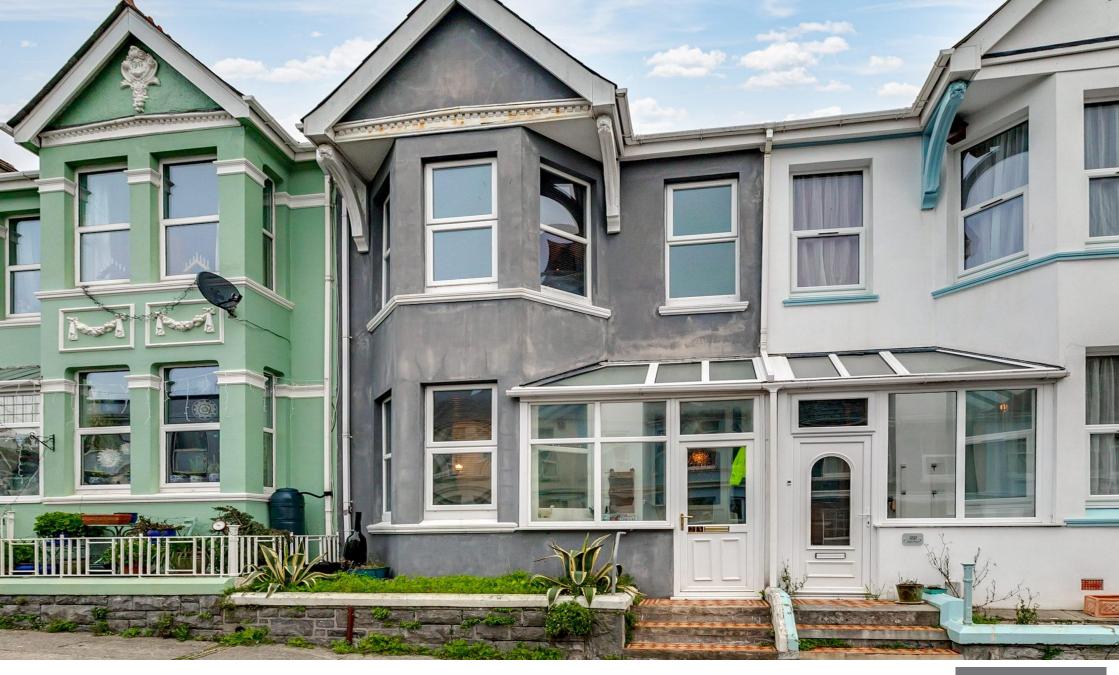

## Price £250,000

This charming and beautifully presented three-bedroom character home is located in the highly sought-after area of Peverell, offering convenient access to Central Park, local amenities, and excellent schools, and is perfectly suited to a growing family.

The property has been well maintained over the years and still retains many original features such as fireplaces and superb moulded ceilings.

As you step into the property, you're greeted by a spacious entrance hallway, providing access to all ground floor rooms. The lounge and dining room are stylishly designed, creating an ideal space for social gatherings and formal dining. The kitchen is equally impressive, featuring ample worktop and storage space, perfect for those who enjoy cooking, with additional space for a breakfast bar if one wanted. A utility room leads out to the low-maintenance, level rear garden, complete with a rear gate.