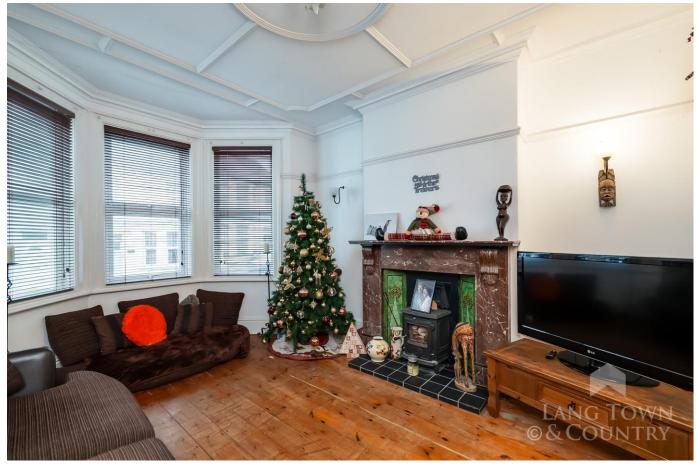

The property has been well maintained over the years and still retains many original features such as fireplaces and superb moulded ceilings.

As you step into the property, you're greeted by a spacious entrance hallway, providing access to all ground floor rooms. The lounge and dining room are stylishly designed, creating an ideal space for social gatherings and formal dining. The kitchen is equally impressive, featuring ample worktop and storage space, perfect for those who enjoy cooking, with additional space for a breakfast bar if one wanted. A utility room leads out to the low-maintenance, level rear garden, complete with a rear gate.