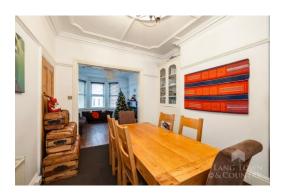

The property has been well maintained over the years and still retains many original features such as fireplaces and superb moulded ceilings.

As you step into the property, you're greeted by a spacious entrance hallway, providing access to all ground floor rooms. The lounge and dining room are stylishly designed, creating an ideal space for social gatherings and formal dining. The kitchen is equally impressive, featuring ample worktop and storage space, perfect for those who enjoy cooking, with additional space for a breakfast bar if one wanted. A utility room leads out to the low-maintenance, level rear garden, complete with a rear gate.