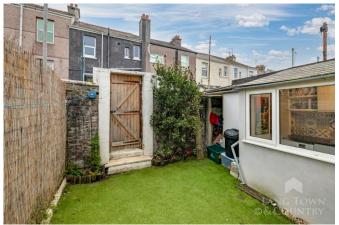

The property has been well maintained over the years and still retains many original features such as fireplaces and superb moulded ceilings.

As you step into the property, you're greeted by a spacious entrance hallway, providing access to all ground floor rooms. The lounge and dining room are stylishly designed, creating an ideal space for social gatherings and formal dining. The kitchen is equally impressive, featuring ample worktop and storage space, perfect for those who enjoy cooking, with additional space for a breakfast bar if one wanted. A utility room leads out to the low-maintenance, level rear garden, complete with a rear gate.