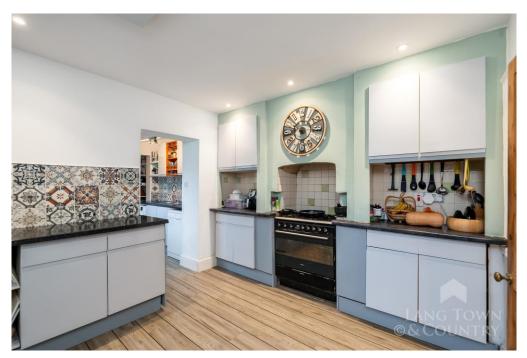

The property has been well maintained over the years and still retains many original features such as fireplaces and superb moulded ceilings.

As you step into the property, you're greeted by a spacious entrance hallway, providing access to all ground floor rooms. The lounge and dining room are stylishly designed, creating an ideal space for social gatherings and formal dining. The kitchen is equally impressive, featuring ample worktop and storage space, perfect for those who enjoy cooking, with additional space for a breakfast bar if one wanted. A utility room leads out to the low-maintenance, level rear garden, complete with a rear gate.