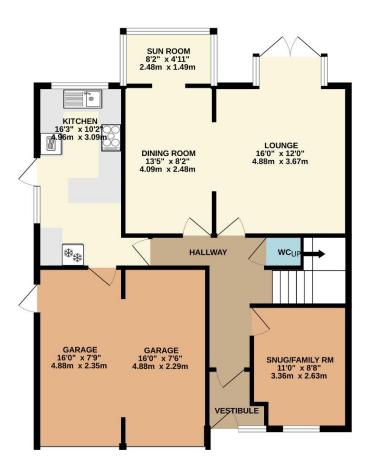

The principal accommodation comprises on the ground floor of a box bay lounge with French doors leading to upper patio seating area, a separate dining room, a sunroom and a family room/snug and a ground floor WC. There is a recently fitted well appointed kitchen with a range of integrated appliances and access to the integrated double garage which has a utility area.

To view this property call Lang Town & Country Estate Agents on 01752 456000.

TOTAL FLOOR AREA: 1498 sq.ft. (139.1 sq.m.) approx. Measurements are approximate. Not to scale. Illustrative purposes only Made with Metropix ©2024