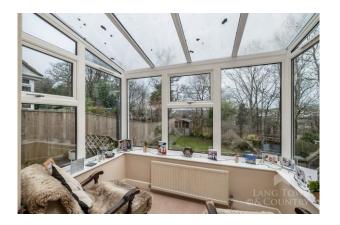

The principal accommodation comprises on the ground floor of a box bay lounge with French doors leading to upper patio seating area, a separate dining room, a sunroom and a family room/snug and a ground floor WC. There is a recently fitted well appointed kitchen with a range of integrated appliances and access to the integrated double garage which has a utility area.