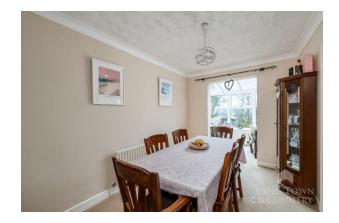

The principal accommodation comprises on the ground floor of a box bay lounge with French doors leading to upper patio seating area, a separate dining room, a sunroom and a family room/snug and a ground floor WC. There is a recently fitted well appointed kitchen with a range of integrated appliances and access to the integrated double garage which has a utility area.