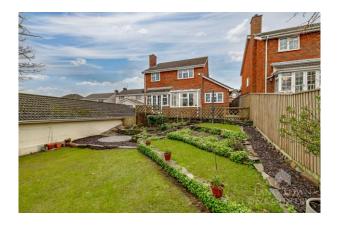

To the front of the property there is a driveway that provides ample parking for a growing family and access to the double garage. To the rear of the property there is a private enclosed garden that backs onto open fields. There is a patio seating area and steps leading through a landscaped garden to a lawned garden and further patio area. The property has dual side access to the rear.