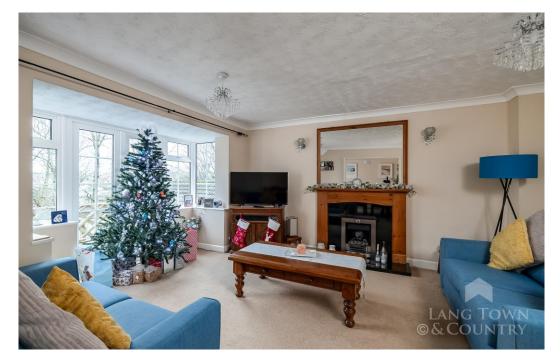

The principal accommodation comprises on the ground floor of a box bay lounge with French doors leading to upper patio seating area, a separate dining room, a sunroom and a family room/snug and a ground floor WC. There is a recently fitted well appointed kitchen with a range of integrated appliances and access to the integrated double garage which has a utility area.