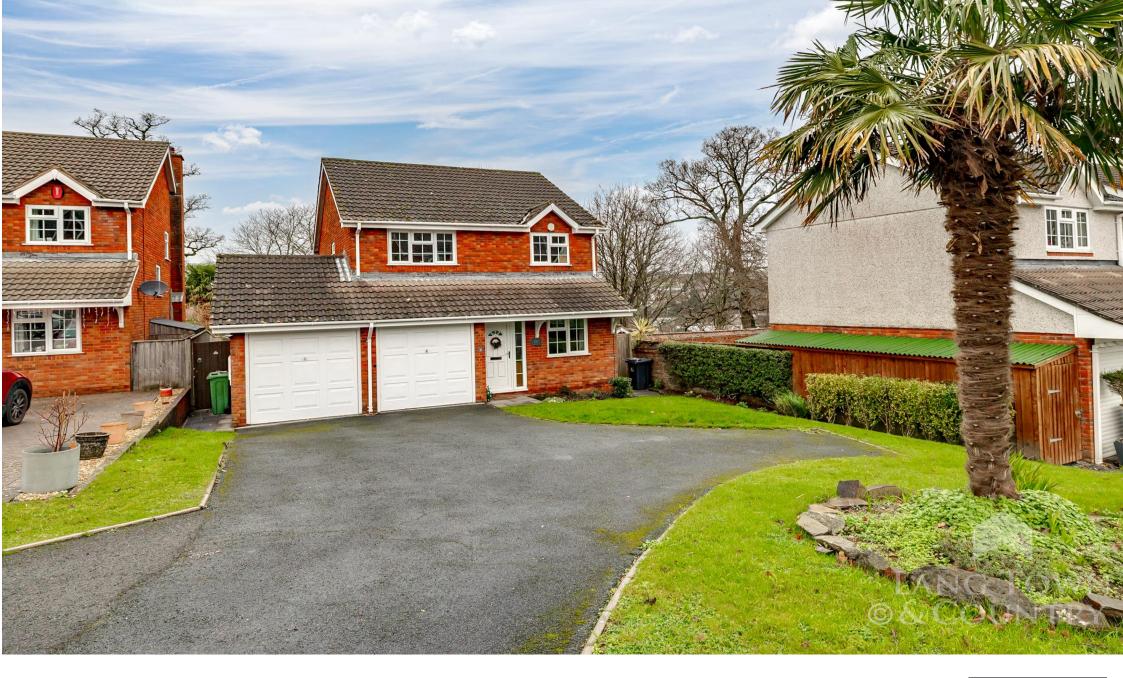

## Price £520,000

Located in a popular residential cul-de-sac backing on the grounds of Saltram House is this beautifully presented, four-bedroom detached family home. Built by Clarke Homes this spacious detached house occupies a generous size plot both front and rear.

To the front of the property there is a driveway that provides ample parking for a growing family and access to the double garage. To the rear of the property there is a private enclosed garden that backs onto open fields. There is a patio seating area and steps leading through a landscaped garden to a lawned garden and further patio area. The property has dual side access to the rear.