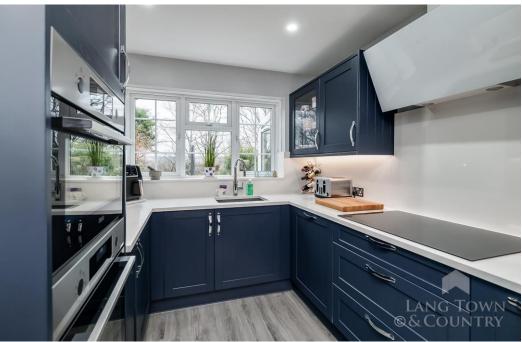

The principal accommodation comprises on the ground floor of a box bay lounge with French doors leading to upper patio seating area, a separate dining room, a sunroom and a family room/snug and a ground floor WC. There is a recently fitted well appointed kitchen with a range of integrated appliances and access to the integrated double garage which has a utility area.