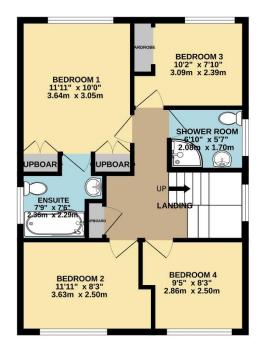

On the first floor there are four generous size bedrooms, with the master bedroom having the added benefit of an en-suite bathroom. The further three bedrooms are serviced by a three-piece suite that comprises of WC, wash hand basin and a walk-in shower cubicle. There is a loft which has has lighting and a loft ladder for access.

To view this property call Lang Town & Country Estate Agents on 01752 456000.

TOTAL FLOOR AREA: 1498 sq.ft. (139.1 sq.m.) approx. Measurements are approximate. Not to scale. Illustrative purposes only Made with Metropix ©2024