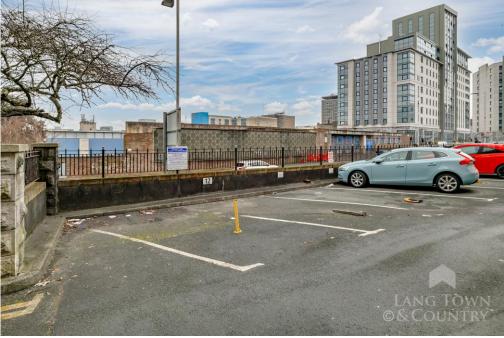

From the front of the development, an original front door leads into an elegant entrance hall with stairs and lift rising to the upper floors. Second floor landing: Door leads into the apartment inner hall with doors off to all rooms, French doors open into open plan reception, sash windows allowing ample light. There are high ceilings, and the lounge/diner is beautifully decorated. Impressive kitchen offering a range of gloss fronted units with solid work surfaces and integrated appliances including larder fridge/freezer, slimline dishwasher, washer/dryer, oven, and electric hob. The master bedroom has a North facing aspect with an original sash window allowing ample light and a beautifully appointed en-suite shower room comprising a shower, w.c., pedestal wash hand basin, part tiled walls and a heated towel rail. Outside there is allocated parking space.