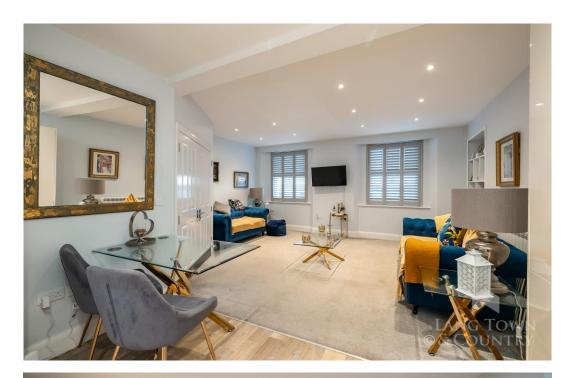

From the front of the development, an original front door leads into an elegant entrance hall with stairs and lift rising to the upper floors. Second floor landing: Door leads into the apartment inner hall with doors off to all rooms, French doors open into open plan reception, sash windows allowing ample light. There are high ceilings, and the lounge/diner is beautifully decorated. Impressive kitchen offering a range of gloss fronted units with solid work surfaces and integrated appliances including larder fridge/freezer, slimline dishwasher, washer/dryer, oven, and electric hob. The master bedroom has a North facing aspect with an original sash window allowing ample light and a beautifully appointed en-suite shower room comprising a shower, w.c., pedestal wash hand basin, part tiled walls and a heated towel rail. Outside there is allocated parking space.