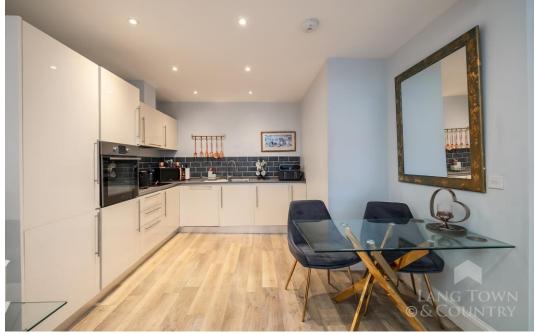

From the front of the development, an original front door leads into an elegant entrance hall with stairs and lift rising to the upper floors. Second floor landing: Door leads into the apartment inner hall with doors off to all rooms, French doors open into open plan reception, sash windows allowing ample light. There are high ceilings, and the lounge/diner is beautifully decorated. Impressive kitchen offering a range of gloss fronted units with solid work surfaces and integrated appliances including larder fridge/freezer, slimline dishwasher, washer/dryer, oven, and electric hob. The master bedroom has a North facing aspect with an original sash window allowing ample light and a beautifully appointed en-suite shower room comprising a shower, w.c., pedestal wash hand basin, part tiled walls and a heated towel rail. Outside there is allocated parking space.