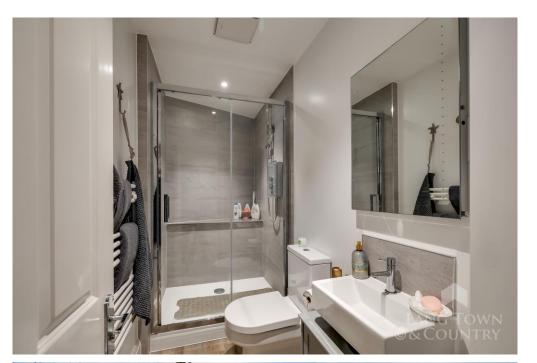

From the front of the development, an original front door leads into an elegant entrance hall with stairs and lift rising to the upper floors. Second floor landing: Door leads into the apartment inner hall with doors off to all rooms, French doors open into open plan reception, sash windows allowing ample light. There are high ceilings, and the lounge/diner is beautifully decorated. Impressive kitchen offering a range of gloss fronted units with solid work surfaces and integrated appliances including larder fridge/freezer, slimline dishwasher, washer/dryer, oven, and electric hob. The master bedroom has a North facing aspect with an original sash window allowing ample light and a beautifully appointed en-suite shower room comprising a shower, w.c., pedestal wash hand basin, part tiled walls and a heated towel rail. Outside there is allocated parking space.