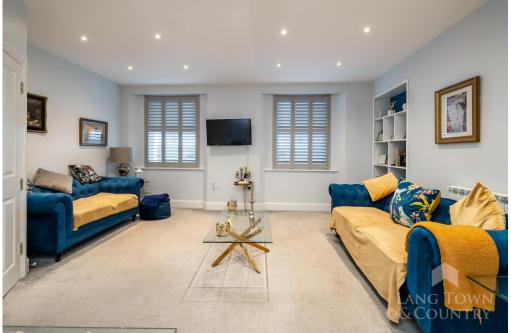

From the front of the development, an original front door leads into an elegant entrance hall with stairs and lift rising to the upper floors. Second floor landing: Door leads into the apartment inner hall with doors off to all rooms, French doors open into open plan reception, sash windows allowing ample light. There are high ceilings, and the lounge/diner is beautifully decorated. Impressive kitchen offering a range of gloss fronted units with solid work surfaces and integrated appliances including larder fridge/freezer, slimline dishwasher, washer/dryer, oven, and electric hob. The master bedroom has a North facing aspect with an original sash window allowing ample light and a beautifully appointed en-suite shower room comprising a shower, w.c., pedestal wash hand basin, part tiled walls and a heated towel rail. Outside there is allocated parking space.