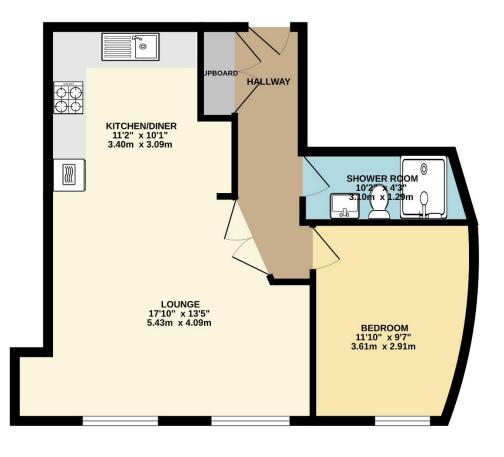

An early viewing is essential to appreciate this fantastic apartment situated in a great, convenient location

To view this property call Lang Town & Country Estate Agents on 01752 200909

TOTAL FLOOR AREA: 522 sq.ft. (48.5 sq.m.) approx.