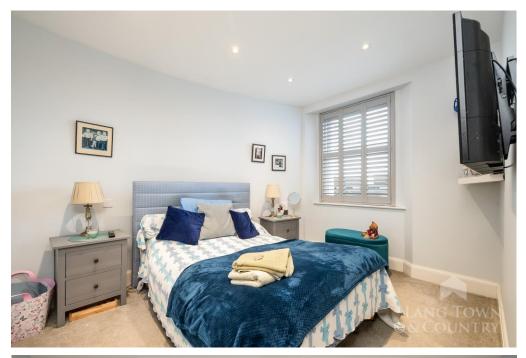

From the front of the development, an original front door leads into an elegant entrance hall with stairs and lift rising to the upper floors. Second floor landing: Door leads into the apartment inner hall with doors off to all rooms, French doors open into open plan reception, sash windows allowing ample light. There are high ceilings, and the lounge/diner is beautifully decorated. Impressive kitchen offering a range of gloss fronted units with solid work surfaces and integrated appliances including larder fridge/freezer, slimline dishwasher, washer/dryer, oven, and electric hob. The master bedroom has a North facing aspect with an original sash window allowing ample light and a beautifully appointed en-suite shower room comprising a shower, w.c., pedestal wash hand basin, part tiled walls and a heated towel rail. Outside there is allocated parking space.