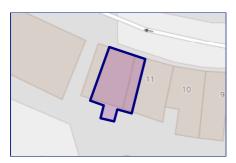

## Property Multiple Title Plans

There have been multiple title plans detected at this address. Here, we have compiled the available information about these plans and - where applicable for leasehold plans - the term lengths related to them.

### Freehold Title Plan

### DN478654

### Leasehold Title Plan

### DN697123

| Start Date: | 25/03/2018                  |
|-------------|-----------------------------|
| End Date:   | 11/06/3015                  |
| Lease Term: | 999 years from 11 June 2016 |
| Term        | 991 years                   |
| Remaining:  |                             |