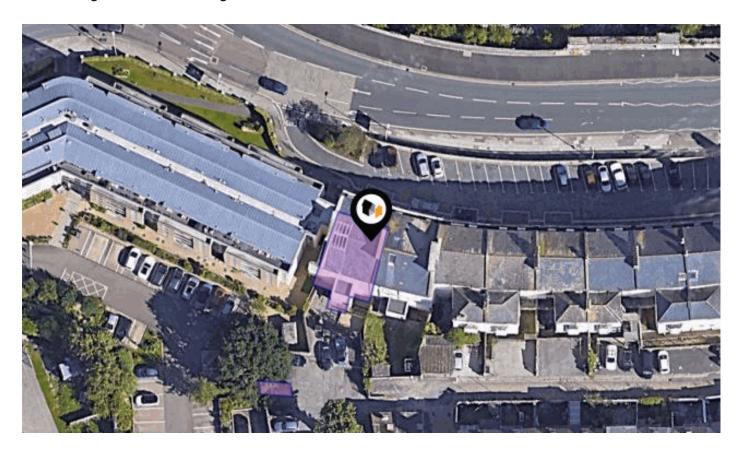

### 12, THE CRESCENT, PLYMOUTH, PL1

### Local Area

| Local Authority:          |               |  |
|---------------------------|---------------|--|
| <b>Conservation Area:</b> |               |  |
| Flood Risk:               |               |  |
| •                         | Rivers & Seas |  |

• Surface Water

Mobile Coverage:

(based on calls indoors)

No Risk Low

Plymouth

The Hoe

**Estimated Broadband Speeds** (Standard - Superfast - Ultrafast)

80