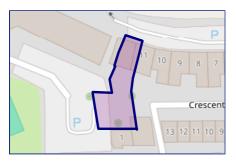

## Property Multiple Title Plans

There have been multiple title plans detected at this address. Here, we have compiled the available information about these plans and - where applicable for leasehold plans - the term lengths related to them.

### Freehold Title Plan

### DN478654

### Leasehold Title Plan

### DN697123

| Start Date: | 25/03/2018                  |
|-------------|-----------------------------|
| End Date:   | 11/06/3015                  |
| Lease Term: | 999 years from 11 June 2016 |
| Term        | 991 years                   |
| Remaining:  |                             |