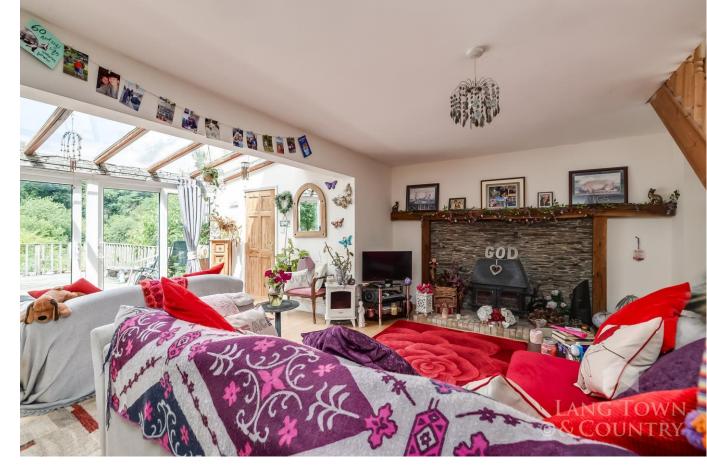

The main house offers over 1,700 sq ft of well-proportioned accommodation, filled with character and warmth. A generous 28-foot sitting room with dual aspect views and French doors creates an inviting central space, while a formal dining room links with a well-appointed kitchen. A large utility room and separate cloakroom provide additional practicality. The layout works comfortably as it stands, with defined yet connected living areas, but also lends itself to improvement—whether to open up spaces, enhance flow, or accommodate evolving needs.