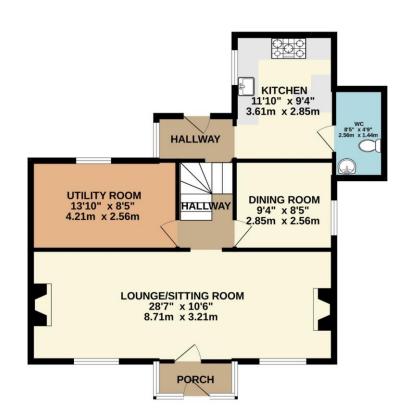

The main house offers over 1,700 sq ft of well-proportioned accommodation, filled with character and warmth. A generous 28-foot sitting room with dual aspect views and French doors creates an inviting central space, while a formal dining room links with a well-appointed kitchen. A large utility room and separate cloakroom provide additional practicality. The layout works comfortably as it stands, with defined yet connected living areas, but also lends itself to improvement—whether to open up spaces, enhance flow, or accommodate evolving needs.