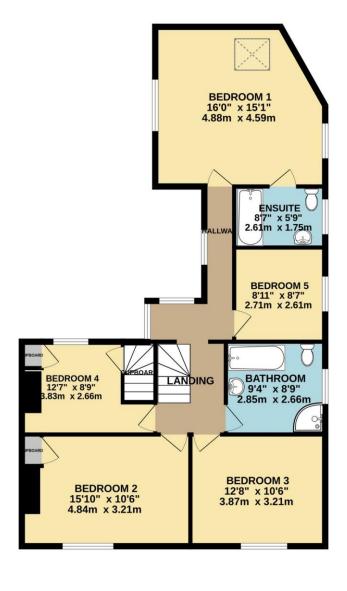

Upstairs, five bedrooms are arranged around a central landing. The principal bedroom includes an en-suite shower room and views across the grounds. The remaining bedrooms are served by a stylish family bathroom. Each room offers the charm and outlook expected of a countryside home, with flexibility for family living, hosting guests, or working from home.