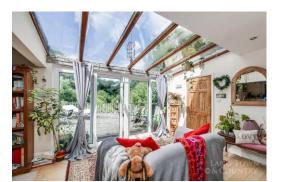

The main house offers over 1,700 sq ft of well-proportioned accommodation, filled with character and warmth. A generous 28-foot sitting room with dual aspect views and French doors creates an inviting central space, while a formal dining room links with a well-appointed kitchen. A large utility room and separate cloakroom provide additional practicality. The layout works comfortably as it stands, with defined yet connected living areas, but also lends itself to improvement—whether to open up spaces, enhance flow, or accommodate evolving needs.