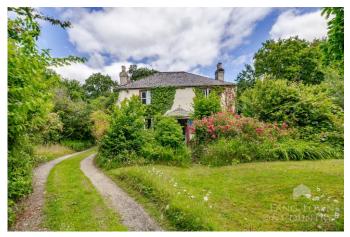

## Price £895,000

Set within approximately 6.8 acres of rolling Cornish countryside, Tulip House is a captivating rural retreat combining a spacious five-bedroom main residence, a detached two-bedroom holiday cottage, a private spring-fed lake and plenty of additional multi-purpose land, all in the peaceful hamlet of Tideford Cross. Tucked away down a quiet lane yet just moments from the A38, this is a rare lifestyle opportunity offering privacy, versatility, and natural beauty in equal measure. Offering a practical layout as it stands, the property also holds clear potential for reconfiguration.

The main house offers over 1,700 sq ft of well-proportioned accommodation, filled with character and warmth. A generous 28-foot sitting room with dual aspect views and French doors creates an inviting central space, while a formal dining room links with a well-appointed kitchen. A large utility room and separate cloakroom provide additional practicality. The layout works comfortably as it stands, with defined yet connected living areas, but also lends itself to improvement—whether to open up spaces, enhance flow, or accommodate evolving needs.