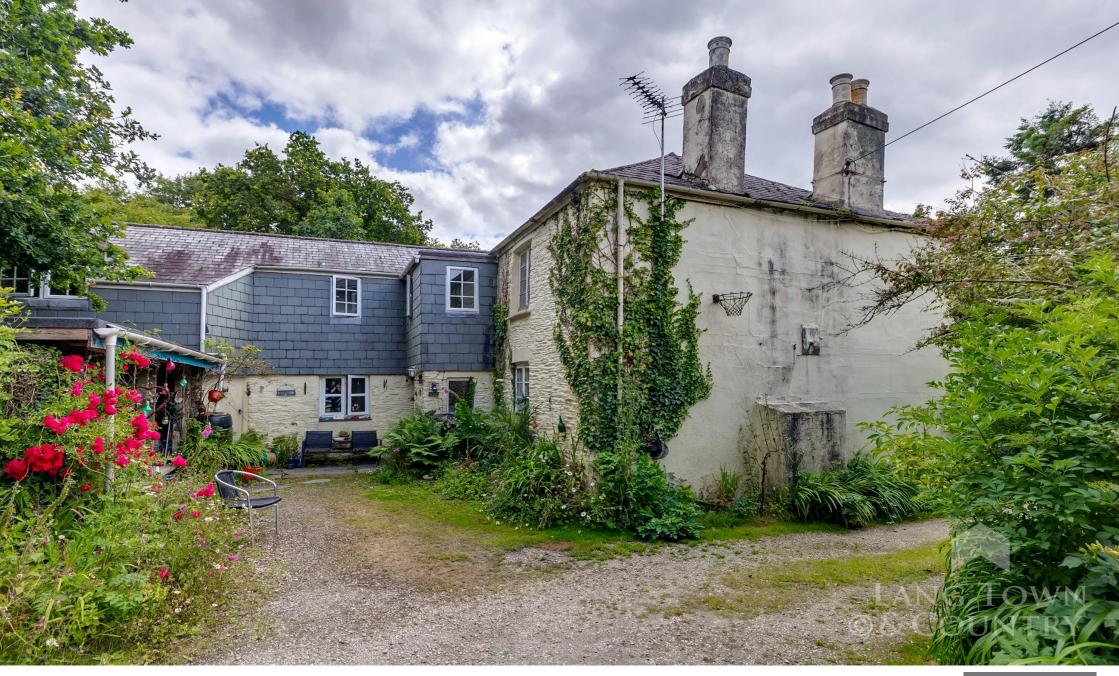

Tulip House, Tideford Cross, Saltash, Cornwall, PL12 5JY

## Price £895,000

Set within approximately 6.8 acres of rolling Cornish countryside, Tulip House is a captivating rural retreat combining a spacious five-bedroom main residence, a detached two-bedroom holiday cottage, a private spring-fed lake and plenty of additional multi-purpose land, all in the peaceful hamlet of Tideford Cross. Tucked away down a quiet lane yet just moments from the A38, this is a rare lifestyle opportunity offering privacy, versatility, and natural beauty in equal measure. Offering a practical layout as it stands, the property also holds clear potential for reconfiguration.

The main house offers over 1,700 sq ft of well-proportioned accommodation, filled with character and warmth. A generous 28-foot sitting room with dual aspect views and French doors creates an inviting central space, while a formal dining room links with a well-appointed kitchen. A large utility room and separate cloakroom provide additional practicality. The layout works comfortably as it stands, with defined yet connected living areas, but also lends itself to improvement—whether to open up spaces, enhance flow, or accommodate evolving needs.