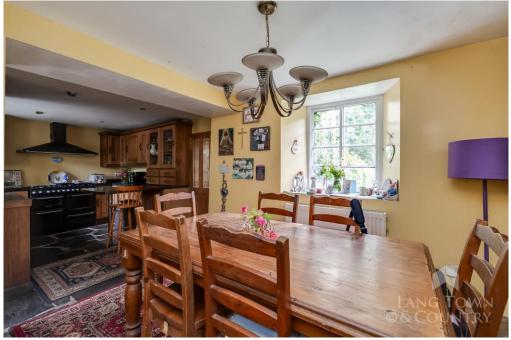

The main house offers over 1,700 sq ft of well-proportioned accommodation, filled with character and warmth. A generous 28-foot sitting room with dual aspect views and French doors creates an inviting central space, while a formal dining room links with a well-appointed kitchen. A large utility room and separate cloakroom provide additional practicality. The layout works comfortably as it stands, with defined yet connected living areas, but also lends itself to improvement—whether to open up spaces, enhance flow, or accommodate evolving needs.