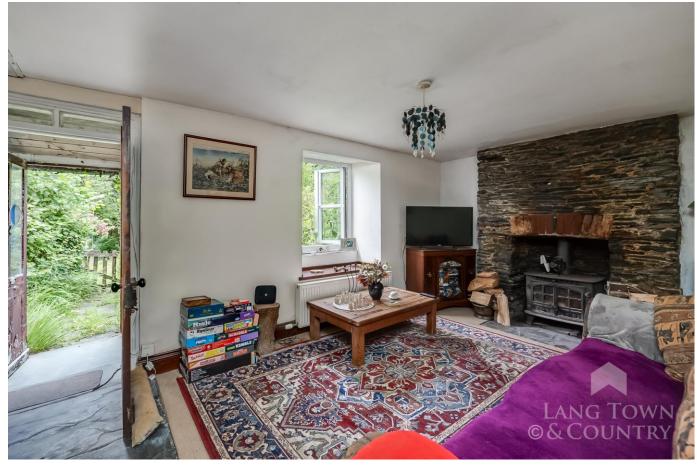

The main house offers over 1,700 sq ft of well-proportioned accommodation, filled with character and warmth. A generous 28-foot sitting room with dual aspect views and French doors creates an inviting central space, while a formal dining room links with a well-appointed kitchen. A large utility room and separate cloakroom provide additional practicality. The layout works comfortably as it stands, with defined yet connected living areas, but also lends itself to improvement—whether to open up spaces, enhance flow, or accommodate evolving needs.