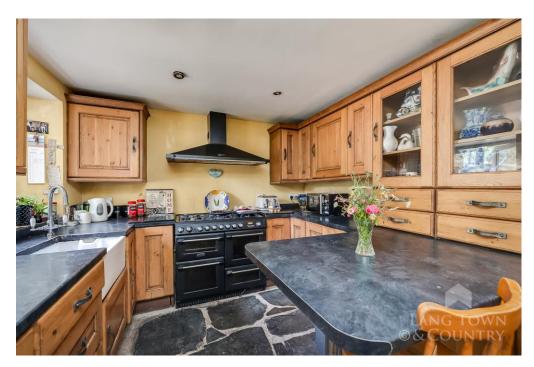

The main house offers over 1,700 sq ft of well-proportioned accommodation, filled with character and warmth. A generous 28-foot sitting room with dual aspect views and French doors creates an inviting central space, while a formal dining room links with a well-appointed kitchen. A large utility room and separate cloakroom provide additional practicality. The layout works comfortably as it stands, with defined yet connected living areas, but also lends itself to improvement—whether to open up spaces, enhance flow, or accommodate evolving needs.