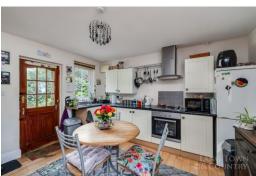

The main house offers over 1,700 sq ft of well-proportioned accommodation, filled with character and warmth. A generous 28-foot sitting room with dual aspect views and French doors creates an inviting central space, while a formal dining room links with a well-appointed kitchen. A large utility room and separate cloakroom provide additional practicality. The layout works comfortably as it stands, with defined yet connected living areas, but also lends itself to improvement—whether to open up spaces, enhance flow, or accommodate evolving needs.