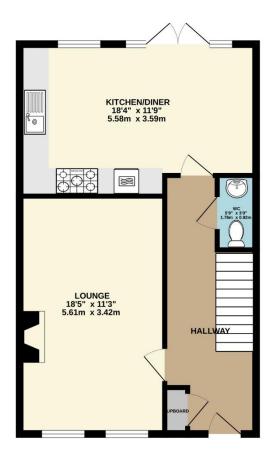

On the ground floor, you will find a spacious reception room currently used as the lounge, with ample natural light flooding through the windows. The stylish modern fitted kitchen/diner ideal for entertaining. The kitchen has a range of integrated appliances and a breakfast bar whilst doors provide access to the rear garden.

To view this property call Lang Town & Country Estate Agents on 01752 456000.

TOTAL FLOOR AREA: 1659 sq.ft. (154.1 sq.m.) approx.

Measurements are approximate. Not to scale. Illustrative purposes only

Made with Metropix ©2025