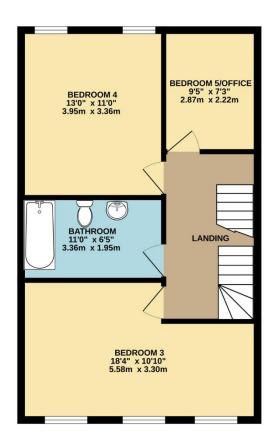

On the first floor there are three bedrooms and a family bathroom. On the second floor you have two spacious double bedrooms both of which have private en-suite bathrooms.

Outside, to the front of the property you have a small gated garden leading to the front entrance. To the rear there is a low maintenance garden ideal for outdoor living, with a BBQ seating area and artificial lawn. A gate provides access to the rear where you will find the garage and parking.

To view this property call Lang Town & Country Estate Agents on 01752 456000.

TOTAL FLOOR AREA: 1659 sq.ft. (154.1 sq.m.) approx.

Measurements are approximate. Not to scale. Illustrative purposes only

Made with Metropix ©2025