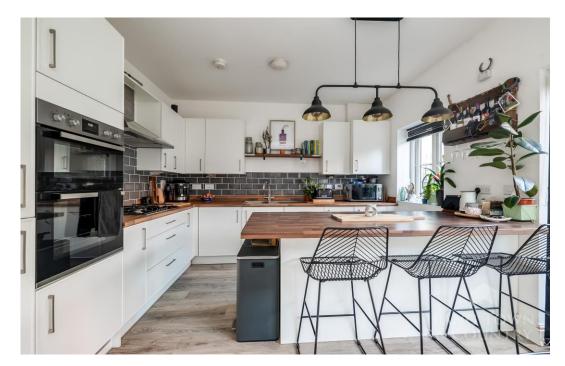

On the ground floor, you will find a spacious reception room currently used as the lounge, with ample natural light flooding through the windows. The stylish modern fitted kitchen/diner ideal for entertaining. The kitchen has a range of integrated appliances and a breakfast bar whilst doors provide access to the rear garden.