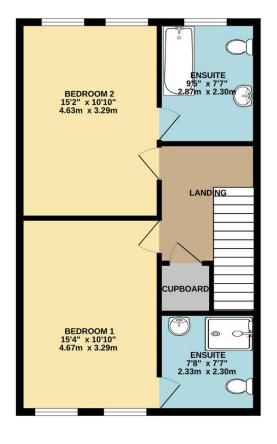

On the first floor there are three bedrooms and a family bathroom. On the second floor you have two spacious double bedrooms both of which have private en-suite bathrooms.

Outside, to the front of the property you have a small gated garden leading to the front entrance. To the rear there is a low maintenance garden ideal for outdoor living, with a BBQ seating area and artificial lawn. A gate provides access to the rear where you will find the garage and parking.

To view this property call Lang Town & Country Estate Agents on 01752 456000.

TOTAL FLOOR AREA: 1659 sq.ft. (154.1 sq.m.) approx.

Measurements are approximate. Not to scale. Illustrative purposes only

Made with Metropix ©2025