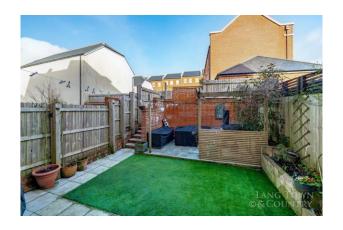

On the first floor there are three bedrooms and a family bathroom. On the second floor you have two spacious double bedrooms both of which have private en-suite bathrooms.

Outside, to the front of the property you have a small gated garden leading to the front entrance. To the rear there is a low maintenance garden ideal for outdoor living, with a BBQ seating area and artificial lawn. A gate provides access to the rear where you will find the garage and parking.