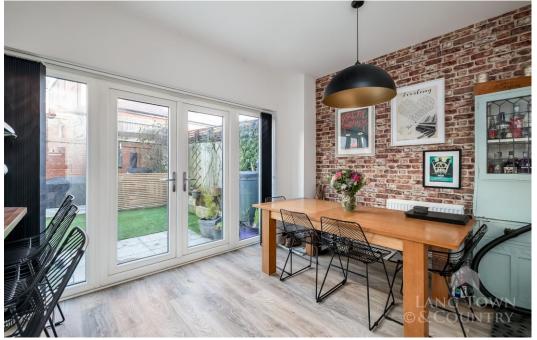

On the ground floor, you will find a spacious reception room currently used as the lounge, with ample natural light flooding through the windows. The stylish modern fitted kitchen/diner ideal for entertaining. The kitchen has a range of integrated appliances and a breakfast bar whilst doors provide access to the rear garden.

On the first floor there are three bedrooms and a family bathroom. On the second floor you have two spacious double bedrooms both of which have private en-suite bathrooms.

Outside, to the front of the property you have a small gated garden leading to the front entrance. To the rear there is a low maintenance garden ideal for outdoor living, with a BBQ seating area and artificial lawn. A gate provides access to the rear where you will find the garage and parking.