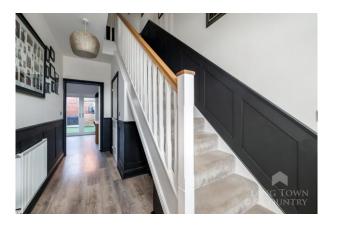

On the ground floor, you will find a spacious reception room currently used as the lounge, with ample natural light flooding through the windows. The stylish modern fitted kitchen/diner ideal for entertaining. The kitchen has a range of integrated appliances and a breakfast bar whilst doors provide access to the rear garden.

On the first floor there are three bedrooms and a family bathroom. On the second floor you have two spacious double bedrooms both of which have private en-suite bathrooms.

Outside, to the front of the property you have a small gated garden leading to the front entrance. To the rear there is a low maintenance garden ideal for outdoor living, with a BBQ seating area and artificial lawn. A gate provides access to the rear where you will find the garage and parking.