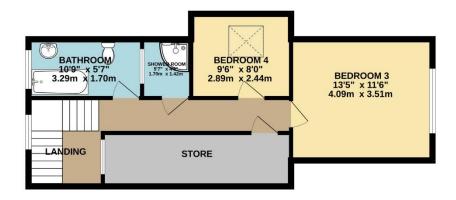

The spacious accommodation provides flexible and versatile to suit a grown family. On the ground floor there are two generous size reception rooms, kitchen, WC and two double bedrooms. On the first floor you have two further bedrooms and an office/bedroom. The property also benefits from a detached double garage, offering plenty of space for vehicles and additional storage.

To view this property call Lang Town & Country Estate Agents on 01752 456000.

TOTAL FLOOR AREA: 1664 sq.ft. (154.6 sq.m.) approx.

Measurements are approximate. Not to scale. Illustrative purposes only Made with Metropix ©2025