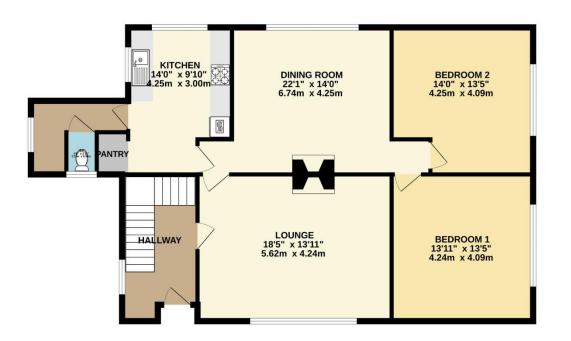

The spacious accommodation provides flexible and versatile to suit a grown family. On the ground floor there are two generous size reception rooms, kitchen, WC and two double bedrooms. On the first floor you have two further bedrooms and an office/bedroom. The property also benefits from a detached double garage, offering plenty of space for vehicles and additional storage.

To view this property call Lang Town & Country Estate Agents on 01752 456000.

TOTAL FLOOR AREA: 1664 sq.ft. (154.6 sq.m.) approx.

Measurements are approximate. Not to scale. Illustrative purposes only Made with Metropix ©2025