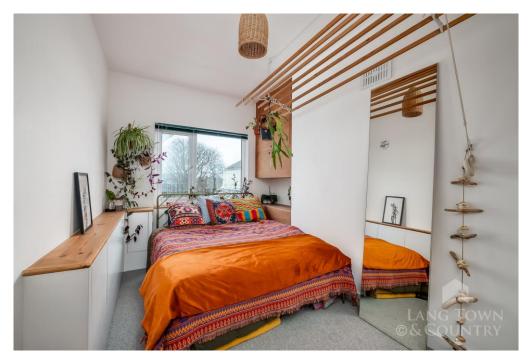

The light and airy dining area has patio doors leading to the large roof terrace where you can sit, relax and enjoy the views over the park. On the top floor is the main bedroom which has more bespoke storage and triple Velux windows, with views over the park at the rear and towards Plymouth sound from the front. The property has the benefit of a single garage to the rear.