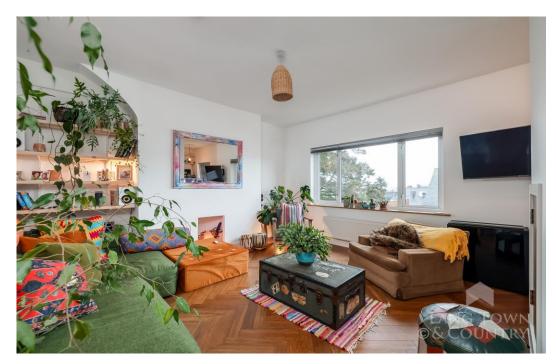

The accommodation is over two levels and has been refurbished, over the years to a very high standard, including recent kitchen, bathroom, stylish fitted bedroom furniture and bamboo flooring.

The communal hallway on the ground floor has stairs leading to the first-floor entrance. There is a welcoming hallway with a window to the front and stairs to the second landing. The delightful lounge has views towards Plymouth Sound and a corner workspace. Bedroom two has fitted storage and a widow to the rear elevation with views over the park. The stunning shower room has a double shower cubicle, wash hand basin, W.C and fitted wall mirror. The stunning, dual aspect kitchen/ diner is fitted with a full range of base units with contemporary work surfaces and sink unit. There is a range of integrated appliances including an oven, hob with extractor hood, dishwasher, fridge freezer and washing machine.