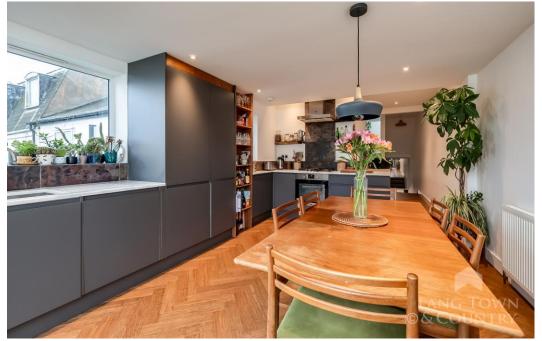

The accommodation is over two levels and has been refurbished, over the years to a very high standard, including recent kitchen, bathroom, stylish fitted bedroom furniture and bamboo flooring.

The communal hallway on the ground floor has stairs leading to the first-floor entrance. There is a welcoming hallway with a window to the front and stairs to the second landing. The delightful lounge has views towards Plymouth Sound and a corner workspace. Bedroom two has fitted storage and a widow to the rear elevation with views over the park. The stunning shower room has a double shower cubicle, wash hand basin, W.C and fitted wall mirror. The stunning, dual aspect kitchen/ diner is fitted with a full range of base units with contemporary work surfaces and sink unit. There is a range of integrated appliances including an oven, hob with extractor hood, dishwasher, fridge freezer and washing machine.