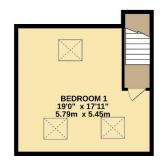

The light and airy dining area has patio doors leading to the large roof terrace where you can sit, relax and enjoy the views over the park. On the top floor is the main bedroom which has more bespoke storage and triple Velux windows, with views over the park at the rear and towards Plymouth sound from the front. The property has the benefit of a single garage to the rear.