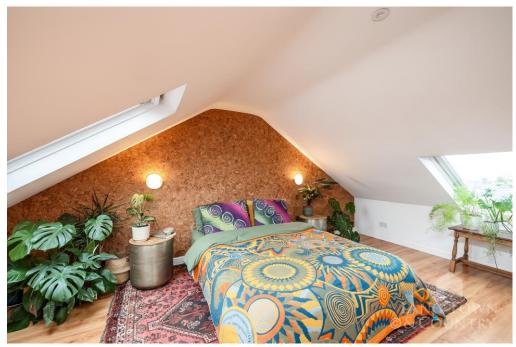

The light and airy dining area has patio doors leading to the large roof terrace where you can sit, relax and enjoy the views over the park. On the top floor is the main bedroom which has more bespoke storage and triple Velux windows, with views over the park at the rear and towards Plymouth sound from the front. The property has the benefit of a single garage to the rear.