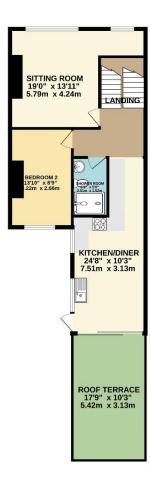

The accommodation is over two levels and has been refurbished, over the years to a very high standard, including recent kitchen, bathroom, stylish fitted bedroom furniture and bamboo flooring.

The communal hallway on the ground floor has stairs leading to the first-floor entrance. There is a welcoming hallway with a window to the front and stairs to the second landing. The delightful lounge has views towards Plymouth Sound and a corner workspace. Bedroom two has fitted storage and a widow to the rear elevation with views over the park. The stunning shower room has a double shower cubicle, wash hand basin, W.C and fitted wall mirror. The stunning, dual aspect kitchen/ diner is fitted with a full range of base units with contemporary work surfaces and sink unit. There is a range of integrated appliances including an oven, hob with extractor hood, dishwasher, fridge freezer and washing machine.

The light and airy dining area has patio doors leading to the large roof terrace where you can sit, relax and enjoy the views over the park. On the top floor is the main bedroom which has more bespoke storage and triple Velux windows, with views over the park at the rear and towards Plymouth sound from the front. The property has the benefit of a single garage to the rear.