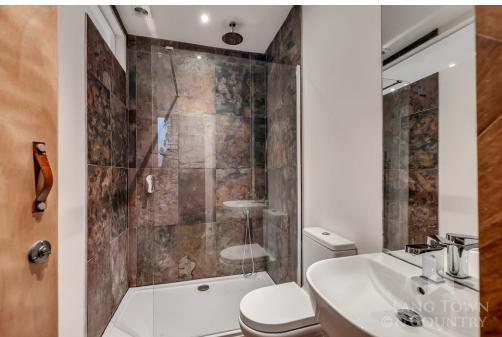

The accommodation is over two levels and has been refurbished, over the years to a very high standard, including recent kitchen, bathroom, stylish fitted bedroom furniture and bamboo flooring.

The communal hallway on the ground floor has stairs leading to the first-floor entrance. There is a welcoming hallway with a window to the front and stairs to the second landing. The delightful lounge has views towards Plymouth Sound and a corner workspace. Bedroom two has fitted storage and a widow to the rear elevation with views over the park. The stunning shower room has a double shower cubicle, wash hand basin, W.C and fitted wall mirror. The stunning, dual aspect kitchen/ diner is fitted with a full range of base units with contemporary work surfaces and sink unit. There is a range of integrated appliances including an oven, hob with extractor hood, dishwasher, fridge freezer and washing machine.