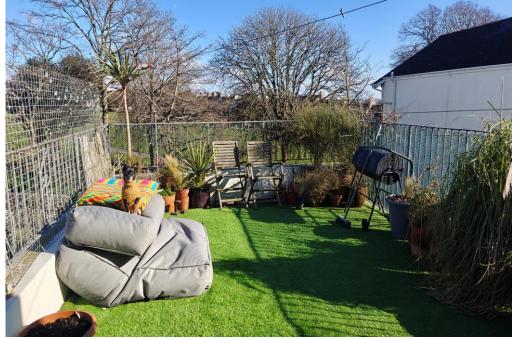

The light and airy dining area has patio doors leading to the large roof terrace where you can sit, relax and enjoy the views over the park. On the top floor is the main bedroom which has more bespoke storage and triple Velux windows, with views over the park at the rear and towards Plymouth sound from the front. The property has the benefit of a single garage to the rear.