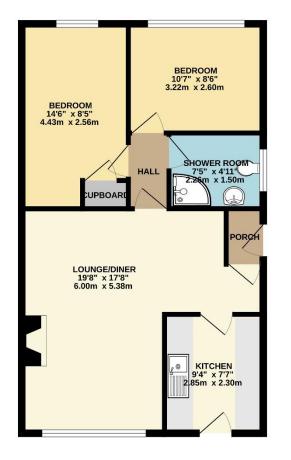

To view this property call Lang Town & Country Estate Agents on 01752 456000

TOTAL FLOOR AREA: 604 sp.ft. (56.1 sg.m.) approx. While very stream of basis rear and as or size the accuracy of the forsysten contactions there, massurements of doors, windows, norms and any other items are approximate and no responsibility is taken for any error, anisation on microareastic transmission in the instantive proprese by and shade the used as such any prospective purchaser. The last as the form and the size of the size of