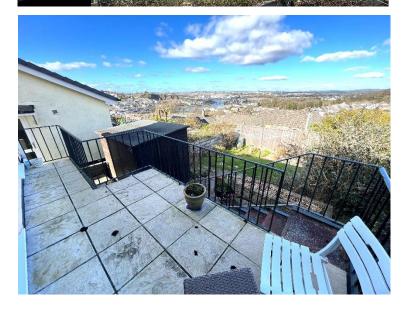

## Price £260,000

Being sold with vacant possession and no onward chain, this charming two-bedroom semi-detached bungalow boasts stunning views over Hooe Lake. The property features a spacious lounge/diner, a well-appointed kitchen, and two generous double bedrooms. The bathroom comprises a modern three-piece suite, including a WC, wash hand basin, and shower cubicle.

At the front, a garage is conveniently located in a nearby block. A pathway leads past the lawned garden, providing access to both the rear garden and the main entrance.

To the rear, a sun terrace offers a perfect spot to take in the picturesque views, with steps leading down to the well-maintained lawned garden.