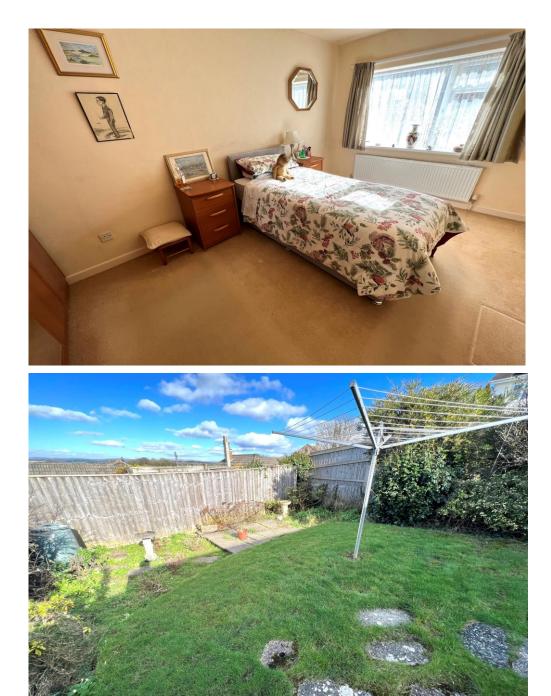

## Price £260,000

Being sold with vacant possession and no onward chain, this charming two-bedroom semi-detached bungalow boasts stunning views over Hooe Lake. The property features a spacious lounge/diner, a well-appointed kitchen, and two generous double bedrooms. The bathroom comprises a modern three-piece suite, including a WC, wash hand basin, and shower cubicle.

At the front, a garage is conveniently located in a nearby block. A pathway leads past the lawned garden, providing access to both the rear garden and the main entrance.

To the rear, a sun terrace offers a perfect spot to take in the picturesque views, with steps leading down to the well-maintained lawned garden.