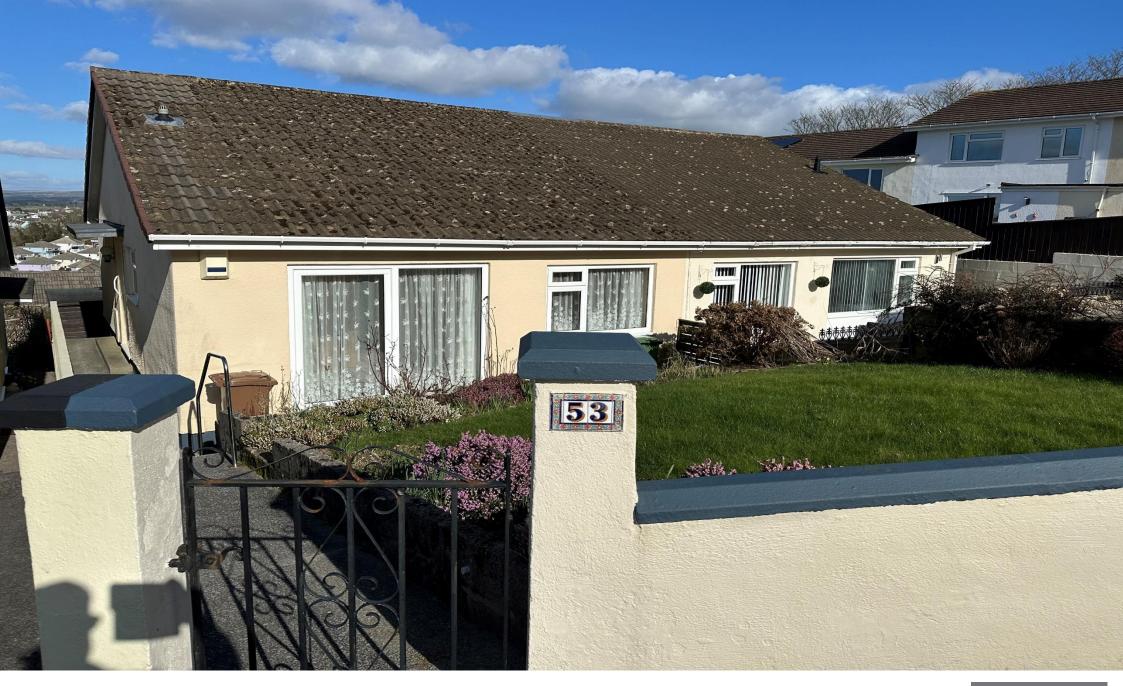

53 Sharrose Road, Hooe, Plymouth, Devon, PL9 9QF

## Price £260,000

Being sold with vacant possession and no onward chain, this charming two-bedroom semi-detached bungalow boasts stunning views over Hooe Lake. The property features a spacious lounge/diner, a well-appointed kitchen, and two generous double bedrooms. The bathroom comprises a modern three-piece suite, including a WC, wash hand basin, and shower cubicle.

At the front, a garage is conveniently located in a nearby block. A pathway leads past the lawned garden, providing access to both the rear garden and the main entrance.

To the rear, a sun terrace offers a perfect spot to take in the picturesque views, with steps leading down to the well-maintained lawned garden.