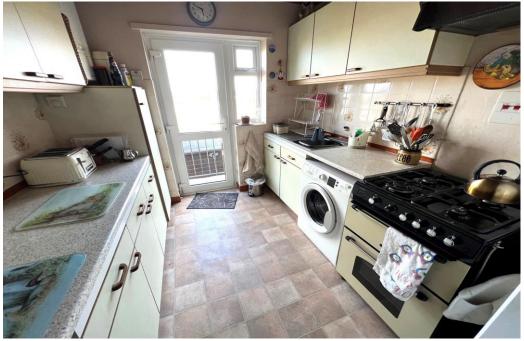

## Price £260,000

Being sold with vacant possession and no onward chain, this charming two-bedroom semi-detached bungalow boasts stunning views over Hooe Lake. The property features a spacious lounge/diner, a well-appointed kitchen, and two generous double bedrooms. The bathroom comprises a modern three-piece suite, including a WC, wash hand basin, and shower cubicle.