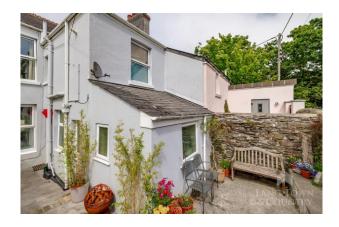

To the rear, you'll find a private, enclosed south-facing courtyard garden, ideal for al fresco dining. A gate leads to the rear service lane and, directly opposite, a large garage and store provides additional storage and access to a 'secret garden' a private, south-facing oasis perfect for entertaining or unwinding in the sun.