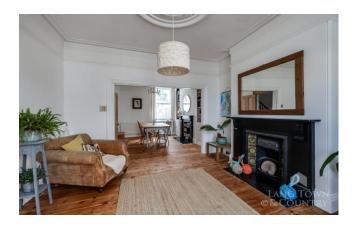

On the ground floor, the property comprises a welcoming lounge with feature fireplace, a separate dining room, a modern fitted kitchen, a useful utility room, and a convenient ground floor WC. Period features add warmth and personality throughout the home, creating a perfect blend of traditional elegance and modern living.