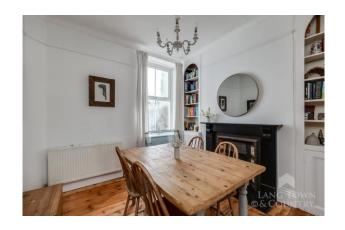

On the ground floor, the property comprises a welcoming lounge with feature fireplace, a separate dining room, a modern fitted kitchen, a useful utility room, and a convenient ground floor WC. Period features add warmth and personality throughout the home, creating a perfect blend of traditional elegance and modern living.