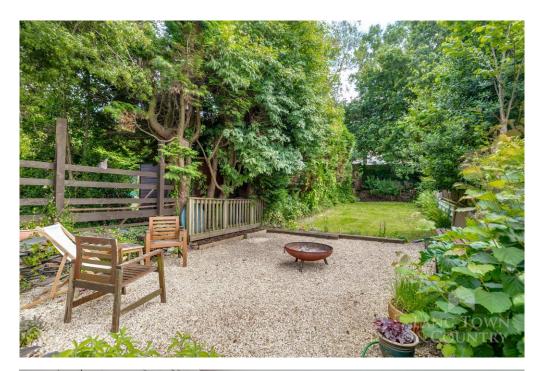

To the rear, you'll find a private, enclosed south-facing courtyard garden, ideal for al fresco dining. A gate leads to the rear service lane and, directly opposite, a large garage and store provides additional storage and access to a 'secret garden' a private, south-facing oasis perfect for entertaining or unwinding in the sun.