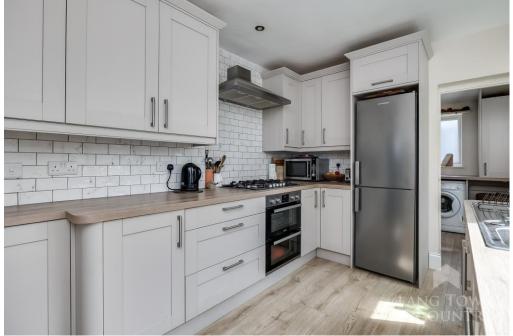

On the ground floor, the property comprises a welcoming lounge with feature fireplace, a separate dining room, a modern fitted kitchen, a useful utility room, and a convenient ground floor WC. Period features add warmth and personality throughout the home, creating a perfect blend of traditional elegance and modern living.