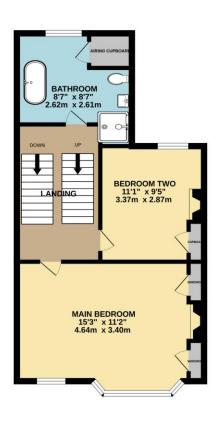

Upstairs, there are two spacious double bedrooms, with bedroom One offering ample space to be split into two, allowing for a flexible layout to suit your needs. The stunning four-piece family bathroom suite exudes luxury and offers a tranquil space to relax.

TOTAL FLOOR AREA: 1041 sq.ft. (96.7 sq.m.) approx.

Measurements are approximate. Not to scale. Illustrative purposes only Made with Metropix ©2025

Lang Town & Country

6 The Broadway

Plymstock

Plymouth PL9 7AU