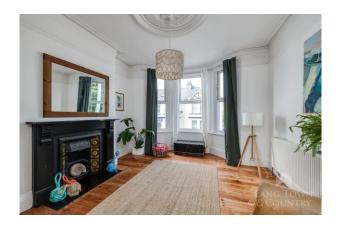

On the ground floor, the property comprises a welcoming lounge with feature fireplace, a separate dining room, a modern fitted kitchen, a useful utility room, and a convenient ground floor WC. Period features add warmth and personality throughout the home, creating a perfect blend of traditional elegance and modern living.