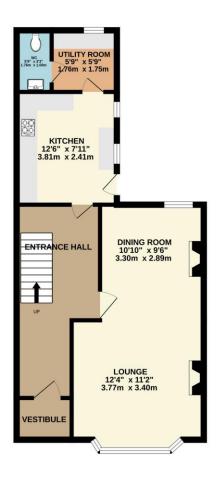

On the ground floor, the property comprises a welcoming lounge with feature fireplace, a separate dining room, a modern fitted kitchen, a useful utility room, and a convenient ground floor WC. Period features add warmth and personality throughout the home, creating a perfect blend of traditional elegance and modern living.

TOTAL FLOOR AREA: 1041 sq.ft. (96.7 sq.m.) approx.

Measurements are approximate. Not to scale. Illustrative purposes only Made with Metropix ©2025

Lang Town & Country

6 The Broadway

Plymstock

Plymouth PL9 7AU