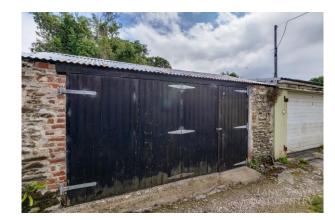

To the rear, you'll find a private, enclosed south-facing courtyard garden, ideal for al fresco dining. A gate leads to the rear service lane and, directly opposite, a large garage and store provides additional storage and access to a 'secret garden' a private, south-facing oasis perfect for entertaining or unwinding in the sun.