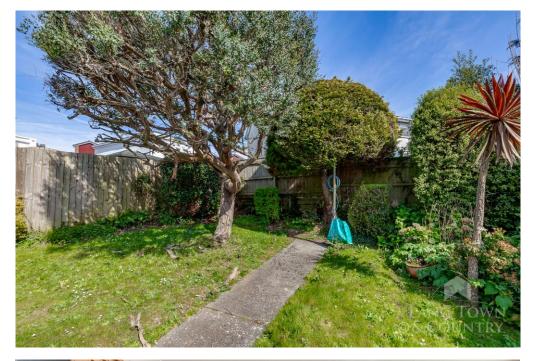

Outside, the rear garden offers a peaceful haven, with a small patio seating area perfect for summer evenings. A short set of steps leads up to the main lawn, which is bordered by well-stocked flower beds and dotted with small trees, providing a splash of colour and privacy. To the front, a lawned garden frames the house, while a long driveway provides ample off-road parking and leads to a single garage.