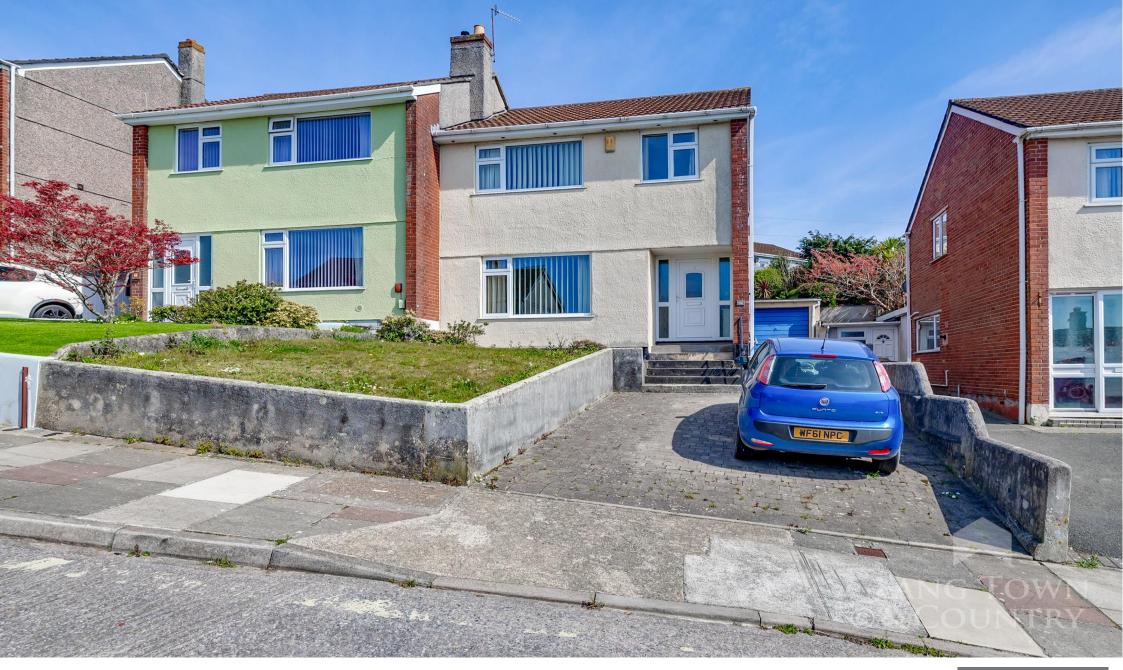

46 Shallowford Road, Eggbuckland, Plymouth, Devon, PL6 5TL

## Offers Over £260,000

Situated in the popular residential area of Eggbuckland close to good schooling and local parks and amenities is this well-presented three-bedroom semi-detached home which offers comfortable living spaces, a generous garden, and lovely outlooks.

Outside, the rear garden offers a peaceful haven, with a small patio seating area perfect for summer evenings. A short set of steps leads up to the main lawn, which is bordered by well-stocked flower beds and dotted with small trees, providing a splash of colour and privacy. To the front, a lawned garden frames the house, while a long driveway provides ample off-road parking and leads to a single garage.