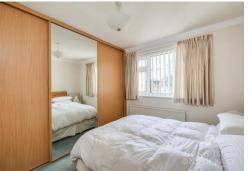

Upstairs, the property offers three bedrooms. The front-facing master bedroom enjoys pleasant, elevated views, creating a light and airy retreat. Bedroom two features built-in sliding wardrobes, providing practical storage, while bedroom three is a small double - ideal as a guest room, nursery, or home office. The modern shower room is fitted with a walk-in shower, wash hand basin, and a heated towel rail. The W.C. is separate, offering added convenience for busy households.