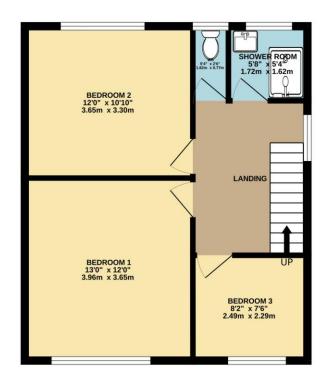

Upstairs, the property offers three bedrooms. The front-facing master bedroom enjoys pleasant, elevated views, creating a light and airy retreat. Bedroom two features built-in sliding wardrobes, providing practical storage, while bedroom three is a small double - ideal as a guest room, nursery, or home office. The modern shower room is fitted with a walk-in shower, wash hand basin, and a heated towel rail. The W.C. is separate, offering added convenience for busy households.

## TOTAL FLOOR AREA : 937 sq.ft. (87.1 sq.m.) approx.

Whilst every attempt has been made to ensure the accuracy of the floorplan contained here, measurements of dors, windows, rooms and any other items are approximate and no responsibility is taken for any error, omission or mis-statement. This plan is for illustrative purposes only and should be used as such by any prospective purchaser. The services, systems and appliances shown have not been tested and no guarantee as to their operability or efficiency can be given. Made with Metropix ©2025