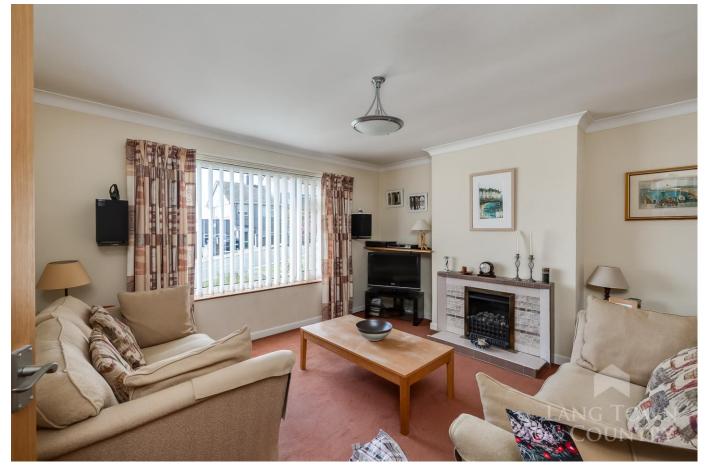

The accommodation begins with a welcoming entrance hall that leads through to a spacious lounge, perfect for relaxing evenings. Adjacent to the lounge is a separate dining room, ideal for entertaining or family meals, with a natural flow through to the kitchen, which is fitted with ample cabinetry, under counter fridge, oven, gas hob and a dishwasher and enjoys views over the garden.