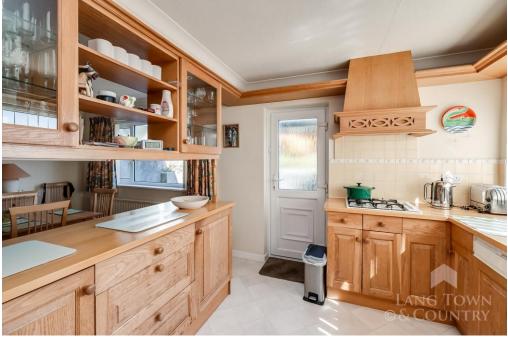

The accommodation begins with a welcoming entrance hall that leads through to a spacious lounge, perfect for relaxing evenings. Adjacent to the lounge is a separate dining room, ideal for entertaining or family meals, with a natural flow through to the kitchen, which is fitted with ample cabinetry, under counter fridge, oven, gas hob and a dishwasher and enjoys views over the garden.