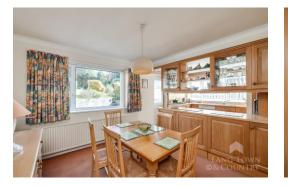

The accommodation begins with a welcoming entrance hall that leads through to a spacious lounge, perfect for relaxing evenings. Adjacent to the lounge is a separate dining room, ideal for entertaining or family meals, with a natural flow through to the kitchen, which is fitted with ample cabinetry, under counter fridge, oven, gas hob and a dishwasher and enjoys views over the garden.