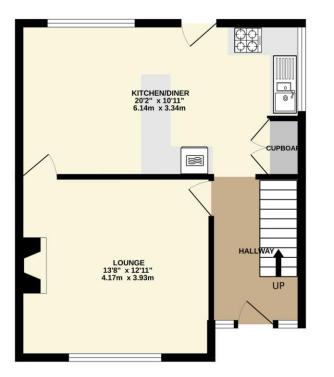

The accommodation begins with a welcoming entrance hall that leads through to a spacious lounge, perfect for relaxing evenings. Adjacent to the lounge is a separate dining room, ideal for entertaining or family meals, with a natural flow through to the kitchen, which is fitted with ample cabinetry, under counter fridge, oven, gas hob and a dishwasher and enjoys views over the garden.

## TOTAL FLOOR AREA : 937 sq.ft. (87.1 sq.m.) approx.

Whilst every attempt has been made to ensure the accuracy of the floorplan contained here, measurements of dors, windows, rooms and any other items are approximate and no responsibility is taken for any error, omission or mis-statement. This plan is for illustrative purposes only and should be used as such by any prospective purchaser. The services, systems and appliances shown have not been tested and no guarantee as to their operability or efficiency can be given. Made with Metropix ©2025