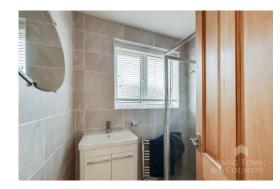

Upstairs, the property offers three bedrooms. The front-facing master bedroom enjoys pleasant, elevated views, creating a light and airy retreat. Bedroom two features built-in sliding wardrobes, providing practical storage, while bedroom three is a small double - ideal as a guest room, nursery, or home office. The modern shower room is fitted with a walk-in shower, wash hand basin, and a heated towel rail. The W.C. is separate, offering added convenience for busy households.