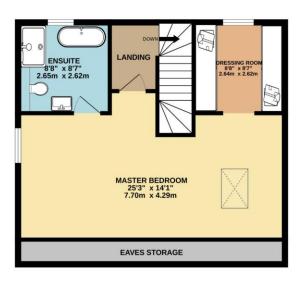

Upstairs, the expansive master suite includes a large bedroom, dressing room, and a luxurious four-piece en-suite bathroom. Outside, the property boasts off-road parking, a sun terrace, and a raised area. Additionally, there is a separate office with its own WC.

## TOTAL FLOOR AREA: 1570 sq.ft. (145.8 sq.m.) approx.

Whilst every attempt has been made to ensure the accuracy of the floorpian contained here, measurements of doors, windows, rooms and any other items are approximate and no responsibility is taken for any error, omission or mis-statement. This plan is for illustrative purposes only and should be used as such by any prospective purchaser. The services, systems and appliances shown have not been tested and no guarantee as to their operability or efficiency can be given.