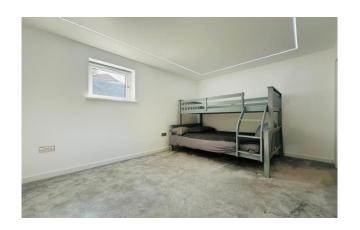

The ground floor features an entrance porch, three bedrooms and a family bathroom as well as the kitchen, which is designed as part of an open-plan living, dining, and kitchen area and creates a spacious and inviting environment. The kitchen features a contemporary layout with high-quality finishes, offering plenty of worktop space. It includes modern, integrated appliances and ample storage, making it both stylish and functional. The kitchen island serves as a central hub, ideal for both cooking and socialising, ensuring a perfect balance between practicality and design with large sliding doors to the rear garden and a ceiling window.