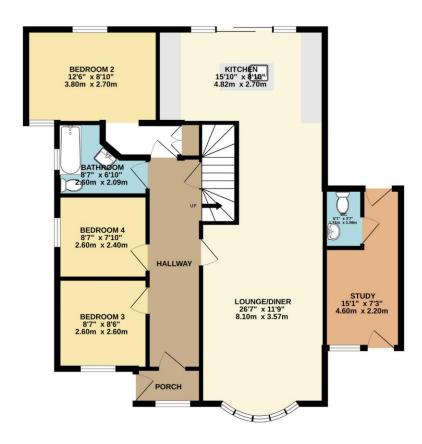

The ground floor features an entrance porch, three bedrooms and a family bathroom as well as the kitchen, which is designed as part of an open-plan living, dining, and kitchen area and creates a spacious and inviting environment. The kitchen features a contemporary layout with high-quality finishes, offering plenty of worktop space. It includes modern, integrated appliances and ample storage, making it both stylish and functional. The kitchen island serves as a central hub, ideal for both cooking and socialising, ensuring a perfect balance between practicality and design with large sliding doors to the rear garden and a ceiling window.

Upstairs, the expansive master suite includes a large bedroom, dressing room, and a luxurious four-piece en-suite bathroom. Outside, the property boasts off-road parking, a sun terrace, and a raised area. Additionally, there is a separate office with its own WC.

## TOTAL FLOOR AREA: 1570 sq.ft. (145.8 sq.m.) approx.

Whilst every attempt has been made to ensure the accuracy of the floorpian contained here, measurements of doors, windows, rooms and any other items are approximate and no responsibility is taken for any error, omission or mis-statement. This plan is for illustrative purposes only and should be used as such by any prospective purchaser. The services, systems and appliances shown have not been tested and no guarantee as to their operability or efficiency can be given.