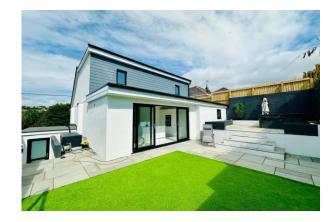

Upstairs, the expansive master suite includes a large bedroom, dressing room, and a luxurious four-piece en-suite bathroom. Outside, the property boasts off-road parking, a sun terrace, and a raised area. Additionally, there is a separate office with its own WC.