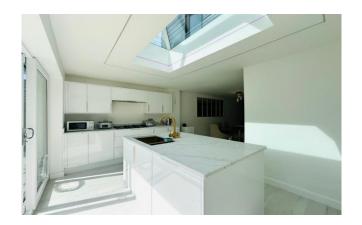

The ground floor features an entrance porch, three bedrooms and a family bathroom as well as the kitchen, which is designed as part of an open-plan living, dining, and kitchen area and creates a spacious and inviting environment. The kitchen features a contemporary layout with high-quality finishes, offering plenty of worktop space. It includes modern, integrated appliances and ample storage, making it both stylish and functional. The kitchen island serves as a central hub, ideal for both cooking and socialising, ensuring a perfect balance between practicality and design with large sliding doors to the rear garden and a ceiling window.