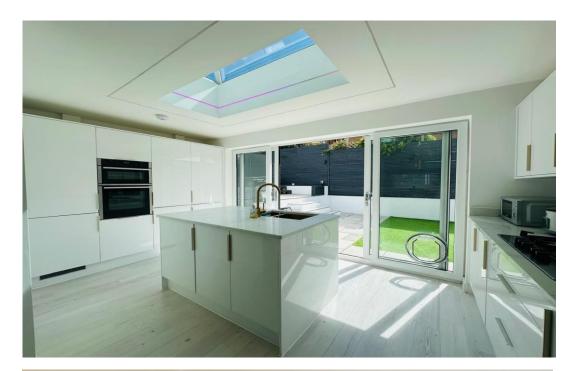

The ground floor features an entrance porch, three bedrooms and a family bathroom as well as the kitchen, which is designed as part of an open-plan living, dining, and kitchen area and creates a spacious and inviting environment. The kitchen features a contemporary layout with high-quality finishes, offering plenty of worktop space. It includes modern, integrated appliances and ample storage, making it both stylish and functional. The kitchen island serves as a central hub, ideal for both cooking and socialising, ensuring a perfect balance between practicality and design with large sliding doors to the rear garden and a ceiling window.