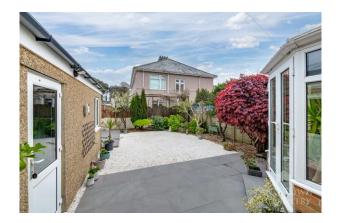

Outside, the private rear garden is a true sanctuary, featuring a level lawn and a paved patio area perfect for summer barbecues or peaceful morning coffees. To the front, a single garage and driveway provide off-road parking.