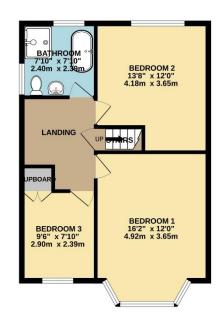

Upstairs, the first-floor hosts three well-proportioned double bedrooms, including two large doubles. A modern family bathroom with both bath and shower completes this level. The second floor reveals a superb loft conversion, offering a fourth double bedroom that spans the width of the home ideal as a principal suite, teenager's retreat, or studio space.

## TOTAL FLOOR AREA : 1551 sq.ft. (144.1 sq.m.) approx.

Whilst every attempt has been made to ensure the accuracy of the floorplan contained here, measurements of doors, windows, rooms and any other items are approximate and no responsibility is taken for any error, omission or mis-statement. This plan is for illustrative purposes only and should be used as such by any prospective purchaser. The services, systems and appliances shown have not been tested and no guarantee as to their operability or efficiency can be given. Made with Metropix @2025