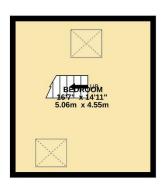

Upstairs, the first-floor hosts three well-proportioned double bedrooms, including two large doubles. A modern family bathroom with both bath and shower completes this level. The second floor reveals a superb loft conversion, offering a fourth double bedroom that spans the width of the home ideal as a principal suite, teenager's retreat, or studio space.

## TOTAL FLOOR AREA : 1551 sq.ft. (144.1 sq.m.) approx.

Whilst every attempt has been made to ensure the accuracy of the floorplan contained here, measurements of doors, windows, rooms and any other items are approximate and no responsibility is taken for any error, omission or mis-statement. This plan is for illustrative purposes only and should be used as such by any prospective purchaser. The services, systems and appliances shown have not been tested and no guarantee as to their operability or efficiency can be given. Made with Metropix @2025