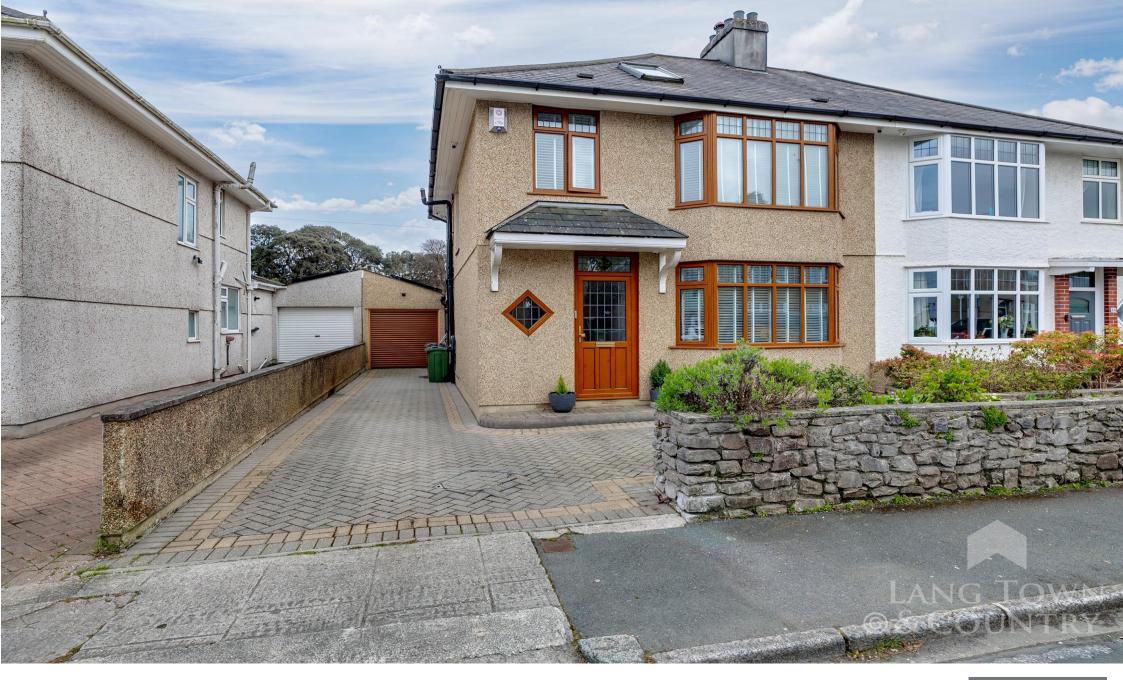

28 Great Berry Road, Crownhill, Plymouth, Devon, PL6 5AX

## Price £475,000

Welcome to this beautifully presented and characterful four-bedroom semidetached property, ideally located on the sought-after Great Berry Estate in the heart of Crownhill, in close proximity to St Boniface School, Crownhill Village with its array of amenities and Widey Woods. Offering a perfect blend of period charm and modern style, this spacious family home spans three floors and is brimming with features that will instantly captivate.

Outside, the private rear garden is a true sanctuary, featuring a level lawn and a paved patio area perfect for summer barbecues or peaceful morning coffees. To the front, a single garage and driveway provide off-road parking.