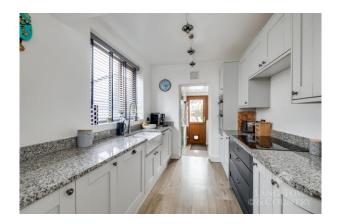

The kitchen has been thoughtfully updated with stylish stone countertops, providing ample workspace for culinary enthusiasts. A handy utility room is tucked away to the side, offering practicality without compromising on aesthetics, with a convenient WC adjacent.