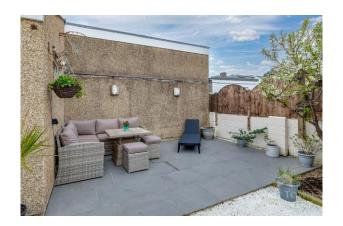

Outside, the private rear garden is a true sanctuary, featuring a level lawn and a paved patio area perfect for summer barbecues or peaceful morning coffees. To the front, a single garage and driveway provide off-road parking.