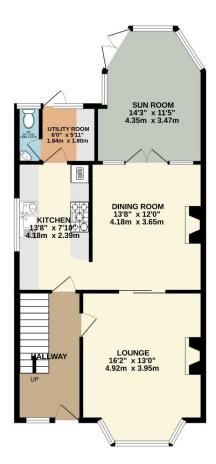

Upon entering, you're greeted by a warm and inviting hallway leading into a spacious, generous bay-fronted lounge, with an adjoining dining room providing an elegant space for entertaining, and boasts a wood-burning stove adds a cosy focal point ideal for relaxing evenings, and flows seamlessly into the bright sun room at the rear, which enjoys views over the well-maintained, level garden.

The kitchen has been thoughtfully updated with stylish stone countertops, providing ample workspace for culinary enthusiasts. A handy utility room is tucked away to the side, offering practicality without compromising on aesthetics, with a convenient WC adjacent.

## TOTAL FLOOR AREA : 1551 sq.ft. (144.1 sq.m.) approx.

Whilst every attempt has been made to ensure the accuracy of the floorplan contained here, measurements of doors, windows, rooms and any other items are approximate and no responsibility is taken for any error, omission or mis-statement. This plan is for illustrative purposes only and should be used as such by any prospective purchaser. The services, systems and appliances shown have not been tested and no guarantee as to their operability or efficiency can be given. Made with Metropix @2025