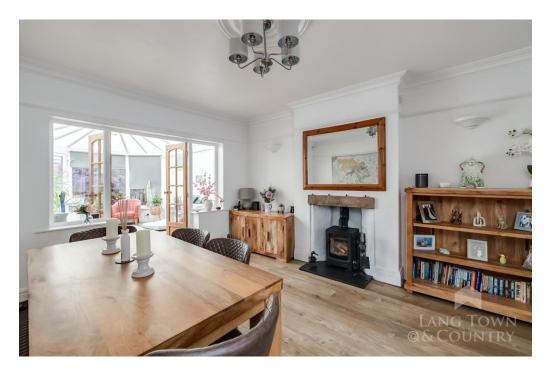

Upon entering, you're greeted by a warm and inviting hallway leading into a spacious, generous bay-fronted lounge, with an adjoining dining room providing an elegant space for entertaining, and boasts a wood-burning stove adds a cosy focal point ideal for relaxing evenings, and flows seamlessly into the bright sun room at the rear, which enjoys views over the well-maintained, level garden.