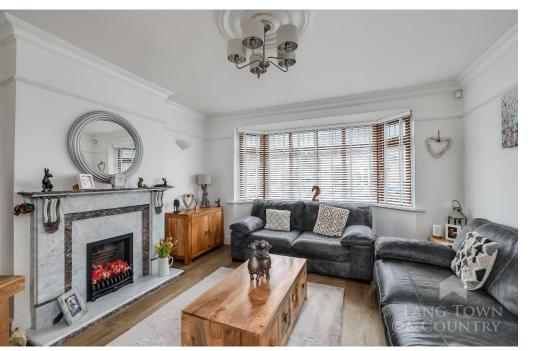

Upon entering, you're greeted by a warm and inviting hallway leading into a spacious, generous bay-fronted lounge, with an adjoining dining room providing an elegant space for entertaining, and boasts a wood-burning stove adds a cosy focal point ideal for relaxing evenings, and flows seamlessly into the bright sun room at the rear, which enjoys views over the well-maintained, level garden.