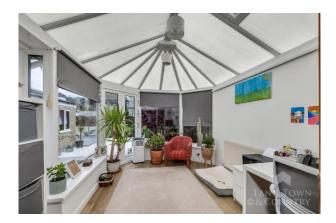

Upon entering, you're greeted by a warm and inviting hallway leading into a spacious, generous bay-fronted lounge, with an adjoining dining room providing an elegant space for entertaining, and boasts a wood-burning stove adds a cosy focal point ideal for relaxing evenings, and flows seamlessly into the bright sun room at the rear, which enjoys views over the well-maintained, level garden.