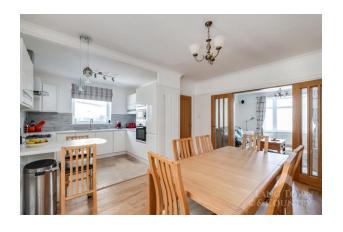

Inside, a welcoming lounge welcomes, with a feature electric fireplace and stunning outlook, perfect for cosy evenings or relaxing with family. The heart of the home is the wonderful open-plan modern kitchen/diner – a bright, sociable space ideal for both everyday living and entertaining – which flows seamlessly into a charming sunroom overlooking the generous, west-facing garden.