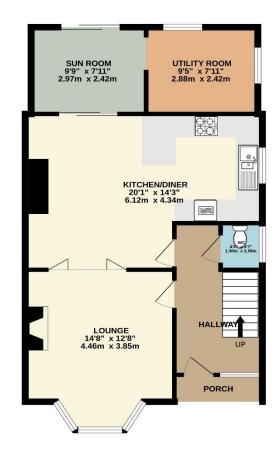

Inside, a welcoming lounge welcomes, with a feature electric fireplace and stunning outlook, perfect for cosy evenings or relaxing with family. The heart of the home is the wonderful open-plan modern kitchen/diner – a bright, sociable space ideal for both everyday living and entertaining – which flows seamlessly into a charming sunroom overlooking the generous, west-facing garden.

This thoughtfully extended property also boasts a sizeable utility room, a convenient downstairs cloakroom. All three bedrooms are of excellent proportions, offering comfortable accommodation for growing families or visiting guests, two of which boast further extensive views. The three bedrooms share a chic and modern four-piece bathroom.

Externally, the property continues to impress with off-road parking, a single garage, and a spacious, well-maintained rear garden basking in afternoon and evening sun – perfect for outdoor living or simply enjoying the spectacular setting.

To view this property call Lang Town & Country Estate Agents on 01752 256000.

TOTAL FLOOR AREA: 1206 sq.ft. (112.0 sq.m.) approx.

While every altering of hear inside derinance he accuracy of the flooraginal contained letter, measurements of floorage and the contract of the floorage and th