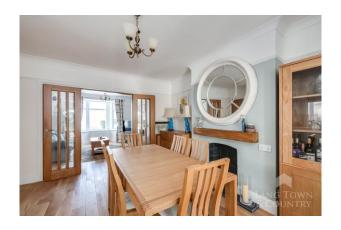

Inside, a welcoming lounge welcomes, with a feature electric fireplace and stunning outlook, perfect for cosy evenings or relaxing with family. The heart of the home is the wonderful open-plan modern kitchen/diner – a bright, sociable space ideal for both everyday living and entertaining – which flows seamlessly into a charming sunroom overlooking the generous, west-facing garden.