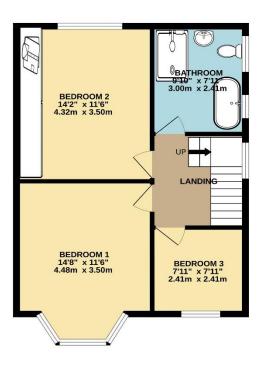

This thoughtfully extended property also boasts a sizeable utility room, a convenient downstairs cloakroom. All three bedrooms are of excellent proportions, offering comfortable accommodation for growing families or visiting guests, two of which boast further extensive views. The three bedrooms share a chic and modern four-piece bathroom.

To view this property call Lang Town & Country Estate Agents on 01752 256000.

TOTAL FLOOR AREA: 1206 sq.ft. (112.0 sq.m.) approx.

While every altering of hear inside derinance he accuracy of the flooraginal contained letter, measurements of floorage and the contract of the floorage and th