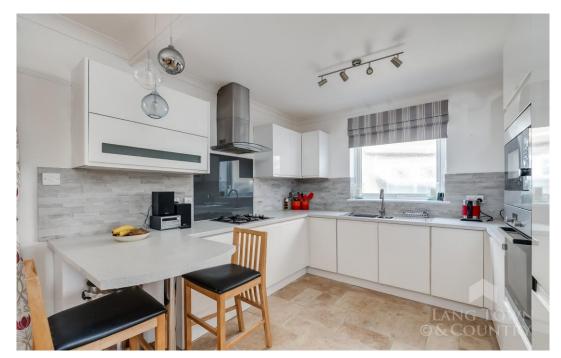

Inside, a welcoming lounge welcomes, with a feature electric fireplace and stunning outlook, perfect for cosy evenings or relaxing with family. The heart of the home is the wonderful open-plan modern kitchen/diner – a bright, sociable space ideal for both everyday living and entertaining – which flows seamlessly into a charming sunroom overlooking the generous, west-facing garden.