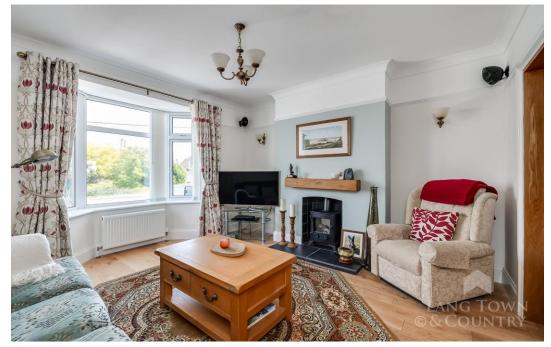

Inside, a welcoming lounge welcomes, with a feature electric fireplace and stunning outlook, perfect for cosy evenings or relaxing with family. The heart of the home is the wonderful open-plan modern kitchen/diner – a bright, sociable space ideal for both everyday living and entertaining – which flows seamlessly into a charming sunroom overlooking the generous, west-facing garden.