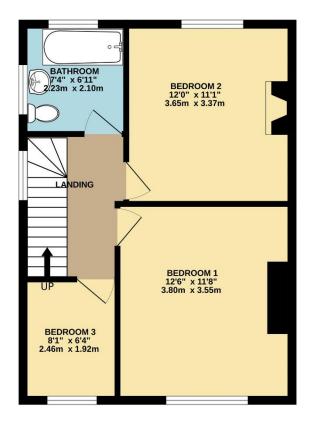

A convenient downstairs WC and additional storage cupboard complete the ground floor, adding practicality to the stylish layout.

Upstairs, the property offers three well-proportioned bedrooms. The main bedroom is a spacious retreat with room for wardrobes and furnishings, while the second bedroom is another comfortable double. The third bedroom is ideal as a nursery, guest room, or home office. A contemporary family bathroom, fitted with a full-size bath and modern fixtures, serves the upstairs accommodation.

0

1ST FLOOR 438 sq.ft. (40.7 sq.m.) approx.

KITCHEN/DINER 17'11" x 12'7" 5.47m x 3.84m

## TOTAL FLOOR AREA : 857 sq.ft. (79.6 sq.m.) approx.

Whilst every attempt has been made to ensure the accuracy of the floorplan contained here, measurements of doors, windows, rooms and any other terms are approximate and no responsibility is taken for any error, onission or mis-statement. This plan is for illustrative purposes only and should be used as such by any prospective purchaser. The services, systems and appliances shown have no been tested and no guarantee as to their operability or efficiency can be given. Made with Metropix c2025