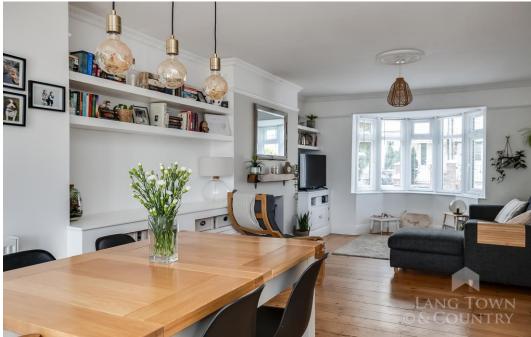

As you enter through the front door, a welcoming hallway leads you into the heart of the home. The spacious lounge, featuring a charming bay window, provides a warm and inviting atmosphere perfect for relaxing evenings or entertaining guests. To the rear, the open-plan kitchen and dining area offer a sleek, modern design with ample counter space and natural light, enhanced by double doors that open directly onto the generous rear garden ideal for alfresco dining or children's play.