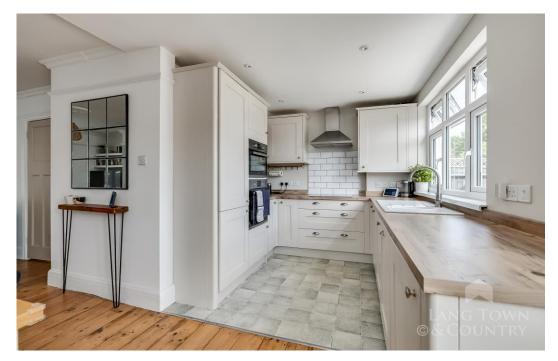

As you enter through the front door, a welcoming hallway leads you into the heart of the home. The spacious lounge, featuring a charming bay window, provides a warm and inviting atmosphere perfect for relaxing evenings or entertaining guests. To the rear, the open-plan kitchen and dining area offer a sleek, modern design with ample counter space and natural light, enhanced by double doors that open directly onto the generous rear garden ideal for alfresco dining or children's play.