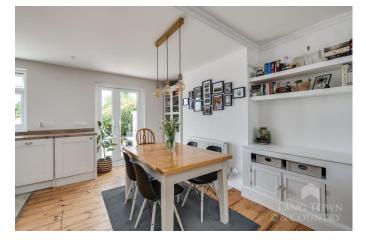

As you enter through the front door, a welcoming hallway leads you into the heart of the home. The spacious lounge, featuring a charming bay window, provides a warm and inviting atmosphere perfect for relaxing evenings or entertaining guests. To the rear, the open-plan kitchen and dining area offer a sleek, modern design with ample counter space and natural light, enhanced by double doors that open directly onto the generous rear garden ideal for alfresco dining or children's play.