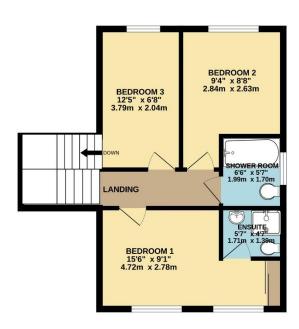

## Price £335,000

Situated in a sought-after cul-de-sac in Chaddlewood, Plympton, is this three-bedroom detached family home that offers generous size living space ideal for families or professionals.

On the ground floor, the property features a spacious lounge with feature fireplace, a separate dining room, a fitted kitchen, cloakroom/WC, and a conservatory overlooking the rear garden. Upstairs, there are three generously sized bedrooms, including a master with en-suite, and a family bathroom.

To view this property call Lang Town & Country Estate Agents on 01752 456000

GROUND FLOOR 1ST FLOOR

Measurements are approximate. Not to scale. Illustrative purposes only Made with Metropix ©2025

Lang Town & Country 6 The Broadway Plymouth PL9 7AU