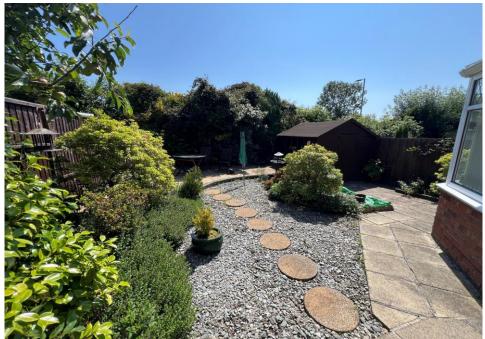

Externally, the home benefits from a garage and brick paved driveway to the front, providing off-road parking. The enclosed rear garden offers a private and secure outdoor space, perfect for relaxing or entertaining.