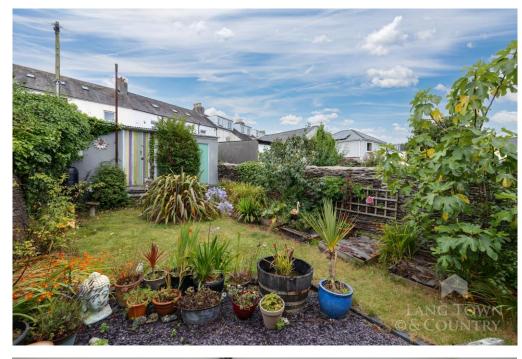

Externally, the property boasts a well-kept front garden laid to lawn, while the enclosed rear garden provides a peaceful retreat with a paved patio, gravelled seating area with fire pit, and a lawn bordered by mature shrubs and bushes. A rear access leads to a spacious garage and additional storage shed. Further benefits include off-road parking to the front for up to three vehicles.