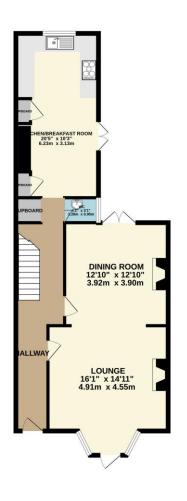

The ground floor comprises a welcoming lounge with bay window and a door leading out to the front garden, a separate dining room ideal for entertaining, a cloakroom/W.C., and a stylish, dual aspect, recently fitted kitchen comprising a range contemporary units matching wall cupboards a fitted double range cooker and French doors opening onto the rear garden.

TOTAL FLOOR AREA: 1481 sq.ft. (137.6 sq.m.) approx.

Whilst every attempt has been made to ensure the accuracy of the floragins contained here, measurements of doors, windows, frome and any other tiens are approximate and no responsibility is taken for any error, prospective purchaser. The arms of the contained the prospective purchaser. The service has deplicated the contained the prospective purchaser. The service has deplicated the contained the deplication of the dependent of