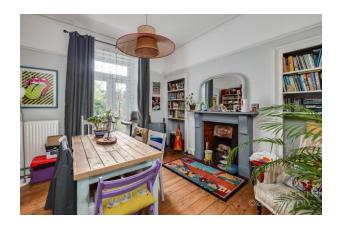

The ground floor comprises a welcoming lounge with bay window and a door leading out to the front garden, a separate dining room ideal for entertaining, a cloakroom/W.C., and a stylish, dual aspect, recently fitted kitchen comprising a range contemporary units matching wall cupboards a fitted double range cooker and French doors opening onto the rear garden.