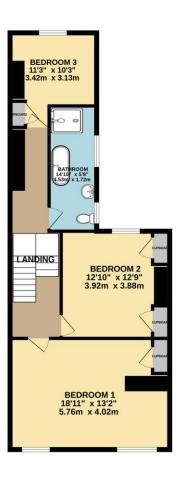

Upstairs, the first-floor hosts three generous double bedrooms, all full of character, along with a stunning modern bathroom featuring a freestanding bath, separate shower cubicle, wash hand basin, and W.C.

TOTAL FLOOR AREA: 1481 sq.ft. (137.6 sq.m.) approx.

Whilst every attempt has been made to ensure the accuracy of the floragins contained here, measurements of doors, windows, frome and any other tiens are approximate and no responsibility is taken for any error, prospective purchaser. The arms of the contained the prospective purchaser. The service has deplicated the contained the prospective purchaser. The service has deplicated the contained the deplication of the dependent of