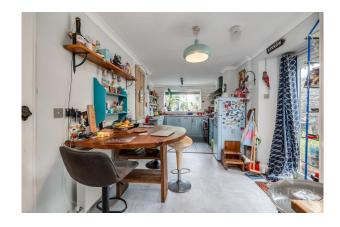

The ground floor comprises a welcoming lounge with bay window and a door leading out to the front garden, a separate dining room ideal for entertaining, a cloakroom/W.C., and a stylish, dual aspect, recently fitted kitchen comprising a range contemporary units matching wall cupboards a fitted double range cooker and French doors opening onto the rear garden.