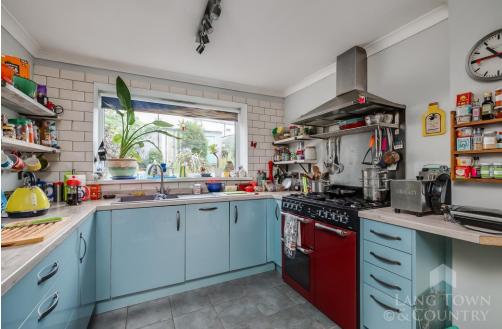

The ground floor comprises a welcoming lounge with bay window and a door leading out to the front garden, a separate dining room ideal for entertaining, a cloakroom/W.C., and a stylish, dual aspect, recently fitted kitchen comprising a range contemporary units matching wall cupboards a fitted double range cooker and French doors opening onto the rear garden.