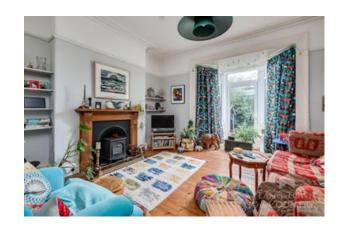

Retaining a wealth of original features including feature fireplaces, stripped wooden flooring, and high ceilings this elegant home has been lovingly cared for over the years, blending period charm with modern comforts.

The ground floor comprises a welcoming lounge with bay window and a door leading out to the front garden, a separate dining room ideal for entertaining, a cloakroom/W.C., and a stylish, dual aspect, recently fitted kitchen comprising a range contemporary units matching wall cupboards a fitted double range cooker and French doors opening onto the rear garden.