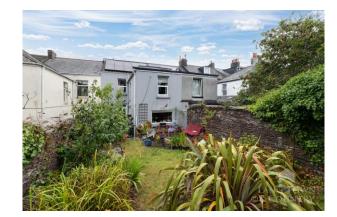

Externally, the property boasts a well-kept front garden laid to lawn, while the enclosed rear garden provides a peaceful retreat with a paved patio, gravelled seating area with fire pit, and a lawn bordered by mature shrubs and bushes. A rear access leads to a spacious garage and additional storage shed. Further benefits include off-road parking to the front for up to three vehicles.