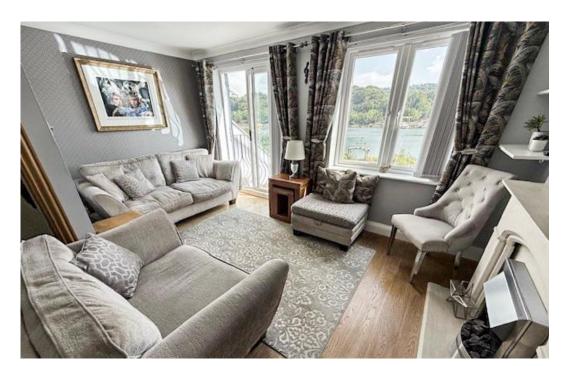

On the first floor there is an open plan lounge diner and modern kitchen. The open-plan lounge has a balcony with views over Hooe Lake and the surrounding woodlands. On the second floor there are three bedrooms with one of the bedrooms currently set up as an office. The master benefits from an ensuite shower room, and there is a family bathroom servicing the other bedrooms.