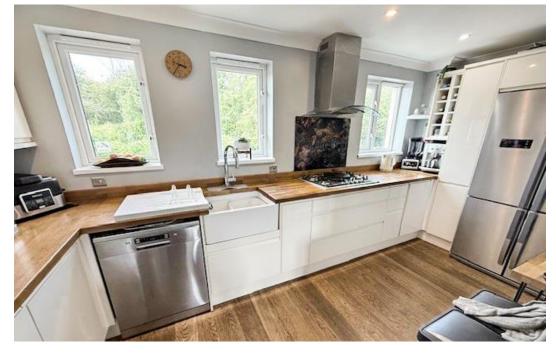

On the first floor there is an open plan lounge diner and modern kitchen. The open-plan lounge has a balcony with views over Hooe Lake and the surrounding woodlands. On the second floor there are three bedrooms with one of the bedrooms currently set up as an office. The master benefits from an ensuite shower room, and there is a family bathroom servicing the other bedrooms.