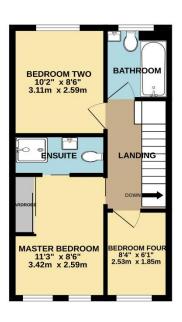

On the first floor there is an open plan lounge diner and modern kitchen. The open-plan lounge has a balcony with views over Hooe Lake and the surrounding woodlands. On the second floor there are three bedrooms with one of the bedrooms currently set up as an office. The master benefits from an ensuite shower room, and there is a family bathroom servicing the other bedrooms.

To view this property call Lang Town & Country Estate Agents on 01752 456000.

GROUND FLOOR 1ST FLOOR 2ND FLOOR

Measurements are approximate. Not to scale. Illustrative purposes only Made with Metropix ©2025