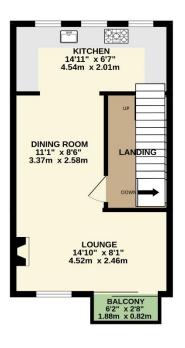

On the first floor there is an open plan lounge diner and modern kitchen. The open-plan lounge has a balcony with views over Hooe Lake and the surrounding woodlands. On the second floor there are three bedrooms with one of the bedrooms currently set up as an office. The master benefits from an ensuite shower room, and there is a family bathroom servicing the other bedrooms.

To view this property call Lang Town & Country Estate Agents on 01752 456000.

GROUND FLOOR 1ST FLOOR 2ND FLOOR

Measurements are approximate. Not to scale. Illustrative purposes only Made with Metropix ©2025