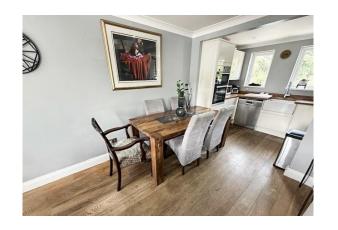

On the first floor there is an open plan lounge diner and modern kitchen. The open-plan lounge has a balcony with views over Hooe Lake and the surrounding woodlands. On the second floor there are three bedrooms with one of the bedrooms currently set up as an office. The master benefits from an ensuite shower room, and there is a family bathroom servicing the other bedrooms.