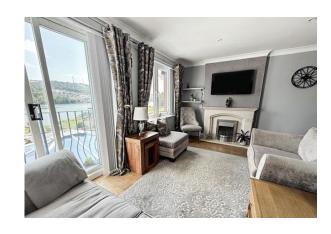

On the first floor there is an open plan lounge diner and modern kitchen. The open-plan lounge has a balcony with views over Hooe Lake and the surrounding woodlands. On the second floor there are three bedrooms with one of the bedrooms currently set up as an office. The master benefits from an ensuite shower room, and there is a family bathroom servicing the other bedrooms.