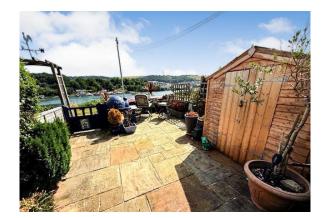

To the front of the property there is a private driveway and parking for two cars, whilst to the rear you have a low maintenance southfacing garden perfect for relaxing or entertaining and taking in the views on offer. The loft has the added benefit of a partly boarded loft.