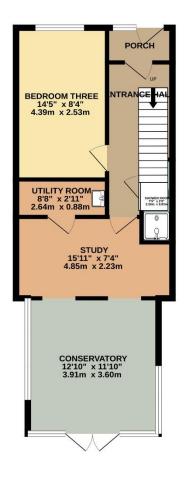

This stylish home offers flexible living arranged over three floors with four bedrooms and two reception rooms. On the ground floor the property has been converted, the former garage is now a double bedroom, there is a further reception room with utility/room, shower room with WC, wash hand basin and double shower cubicle and a conservatory.

To the front of the property there is a private driveway and parking for two cars, whilst to the rear you have a low maintenance southfacing garden perfect for relaxing or entertaining and taking in the views on offer. The loft has the added benefit of a partly boarded loft.

To view this property call Lang Town & Country Estate Agents on 01752 456000.

GROUND FLOOR 1ST FLOOR 2ND FLOOR

Measurements are approximate. Not to scale. Illustrative purposes only Made with Metropix ©2025