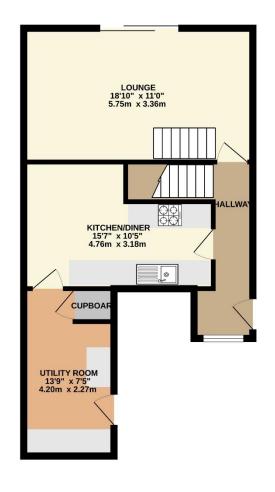

The ground floor welcomes you with a bright hallway leading into a sleek kitchen, with quartz countertops and plenty of countertop space, with the benefit of dining space as well. Adjacent to this, is the converted garage, now benefitting as a utility/boot room. It could be converted into additional bedroom space (Subject to Planning). Downstairs leads through to a spacious lounge with direct access to the outside terrace perfect for alfresco entertainment. Upstairs, there are three well-proportioned bedrooms, including a principal room with rear views, and a modern, chic shower room.

This is a home that needs to be seen to be fully appreciated.

To view this property call Lang Town & Country Estate Agents on 01752 256000.

TOTAL FLOOR AREA: 932 sq.ft. (86.6 sq.m.) approx.

Whilst every attempt has been made to ensure the accuracy of the floraginal contained here, measurements of doors, windows, rooms and any other liters are approximate and no responsibility to taken for any error, prospective purchaser. The services, systems and appliances shown have not been tested and no guarantee as to their operability or efficiency can be given. Made with Metropic 2020.5