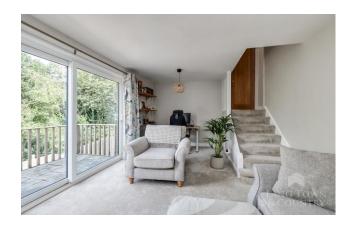

The ground floor welcomes you with a bright hallway leading into a sleek kitchen, with quartz countertops and plenty of countertop space, with the benefit of dining space as well. Adjacent to this, is the converted garage, now benefitting as a utility/boot room. It could be converted into additional bedroom space (Subject to Planning). Downstairs leads through to a spacious lounge with direct access to the outside terrace perfect for alfresco entertainment. Upstairs, there are three well-proportioned bedrooms, including a principal room with rear views, and a modern, chic shower room.