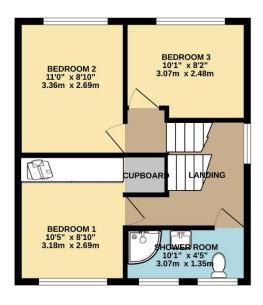

The ground floor welcomes you with a bright hallway leading into a sleek kitchen, with quartz countertops and plenty of countertop space, with the benefit of dining space as well. Adjacent to this, is the converted garage, now benefitting as a utility/boot room. It could be converted into additional bedroom space (Subject to Planning). Downstairs leads through to a spacious lounge with direct access to the outside terrace perfect for alfresco entertainment. Upstairs, there are three well-proportioned bedrooms, including a principal room with rear views, and a modern, chic shower room.

This is a home that needs to be seen to be fully appreciated.

To view this property call Lang Town & Country Estate Agents on 01752 256000.

TOTAL FLOOR AREA: 932 sq.ft. (86.6 sq.m.) approx.

Whilst every attempt has been made to ensure the accuracy of the floraginal contained here, measurements of doors, windows, rooms and any other liters are approximate and no responsibility to taken for any error, prospective purchaser. The services, systems and appliances shown have not been tested and no guarantee as to their operability or efficiency can be given. Made with Metropic 2020.5