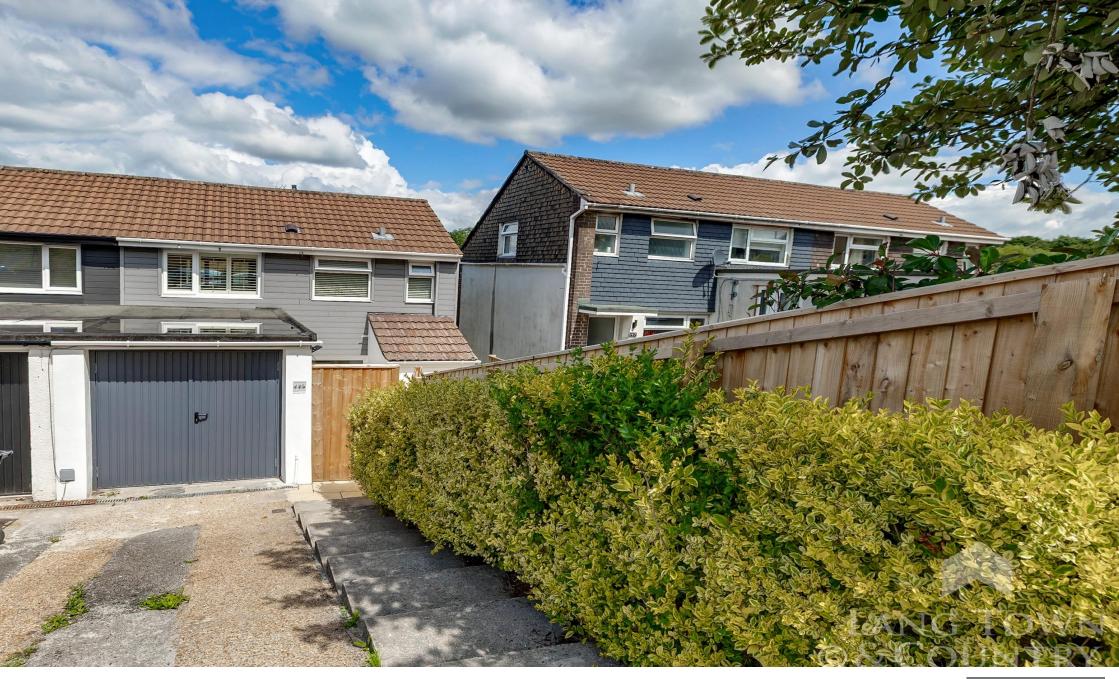

Outside, there is a south facing front patio, which is suitable for sun seekers. To the rear, the garden has been tiered with a large decked area, leading to a level lawn below.

The location is equally impressive, set within a peaceful neighbourhood close to excellent local schools, Derriford Hospital, green spaces and transport links to the city centre. With driveway parking and a low-maintenance exterior, this home offers comfort, style and practicality in one.