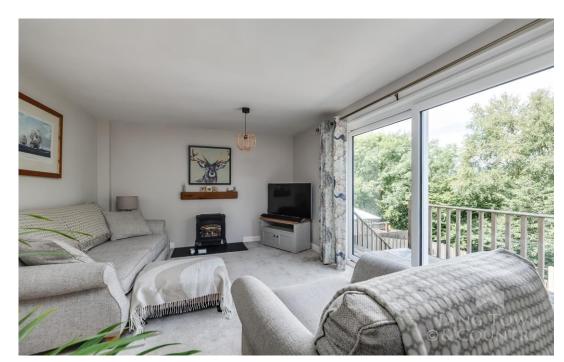

The ground floor welcomes you with a bright hallway leading into a sleek kitchen, with quartz countertops and plenty of countertop space, with the benefit of dining space as well. Adjacent to this, is the converted garage, now benefitting as a utility/boot room. It could be converted into additional bedroom space (Subject to Planning). Downstairs leads through to a spacious lounge with direct access to the outside terrace perfect for alfresco entertainment. Upstairs, there are three well-proportioned bedrooms, including a principal room with rear views, and a modern, chic shower room.