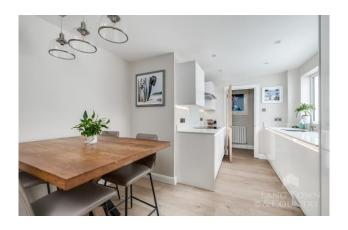

The ground floor welcomes you with a bright hallway leading into a sleek kitchen, with quartz countertops and plenty of countertop space, with the benefit of dining space as well. Adjacent to this, is the converted garage, now benefitting as a utility/boot room. It could be converted into additional bedroom space (Subject to Planning). Downstairs leads through to a spacious lounge with direct access to the outside terrace perfect for alfresco entertainment. Upstairs, there are three well-proportioned bedrooms, including a principal room with rear views, and a modern, chic shower room.