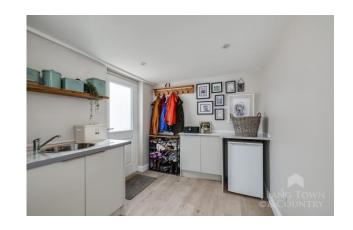

The ground floor welcomes you with a bright hallway leading into a sleek kitchen, with quartz countertops and plenty of countertop space, with the benefit of dining space as well. Adjacent to this, is the converted garage, now benefitting as a utility/boot room. It could be converted into additional bedroom space (Subject to Planning). Downstairs leads through to a spacious lounge with direct access to the outside terrace perfect for alfresco entertainment. Upstairs, there are three well-proportioned bedrooms, including a principal room with rear views, and a modern, chic shower room.