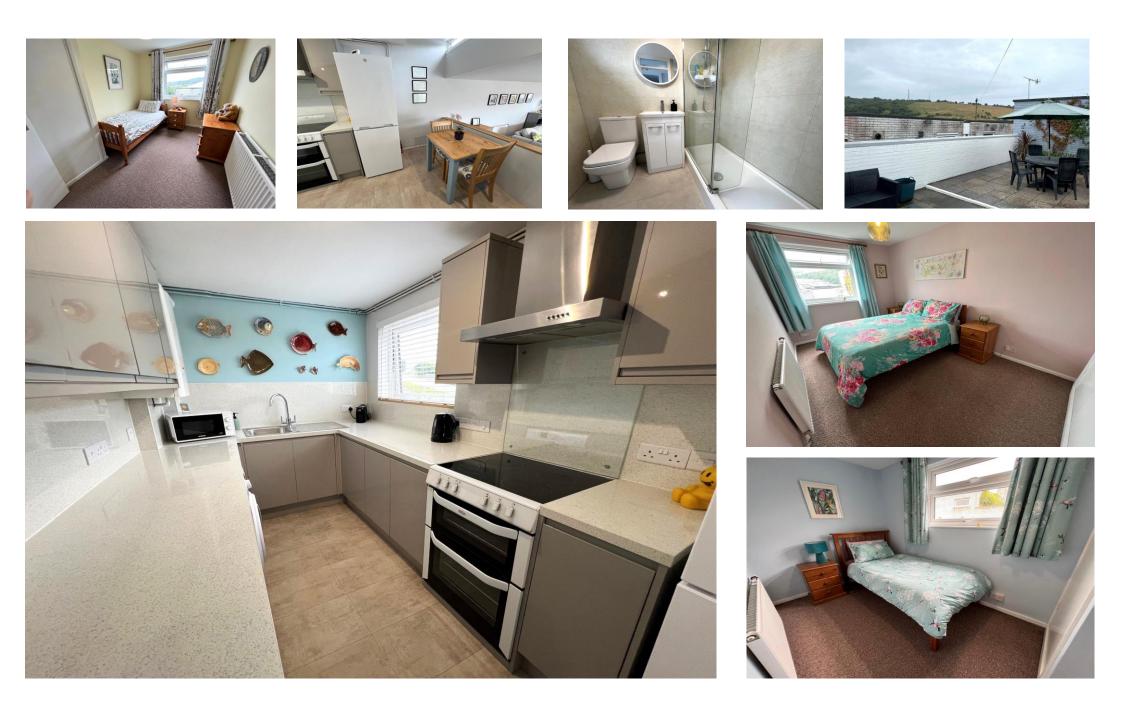

Set on a level plot, the property offers a spacious dual aspect lounge, modern kitchen/diner, and four well-proportioned bedrooms ideal for families or those seeking single-level living with room to spare. The flexible layout also offers potential for a home office or guest accommodation. The bathroom has been upgraded to a modern 3-piece suite with WC, wash hand basin and walk-in double shower cubicle.