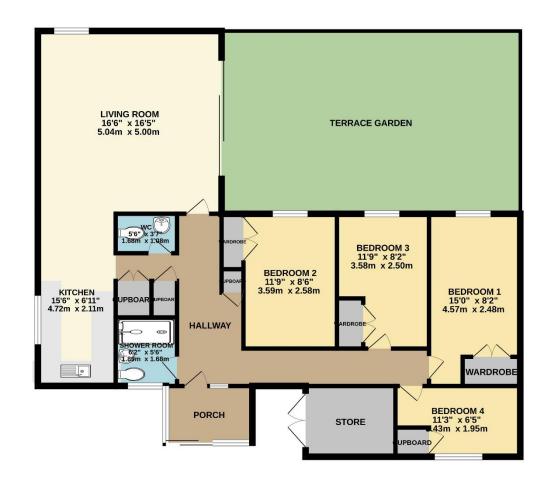

Set on a level plot, the property offers a spacious dual aspect lounge, modern kitchen/diner, and four well-proportioned bedrooms ideal for families or those seeking single-level living with room to spare. The flexible layout also offers potential for a home office or guest accommodation. The bathroom has been upgraded to a modern 3-piece suite with WC, wash hand basin and walk-in double shower cubicle.

To view this property call Lang Town & Country Estate Agents on 01752 456000.

**GROUND FLOOR** 

Measurements are approximate. Not to scale. Illustrative purposes only Made with Metropix ©2025

Lang Town & Country 6 The Broadway Plymstock Plymouth PL9 7AU Tel: 01752 456000 Email: <u>plymstock@langtownandcountry.com</u> www.langtownandcountry.com