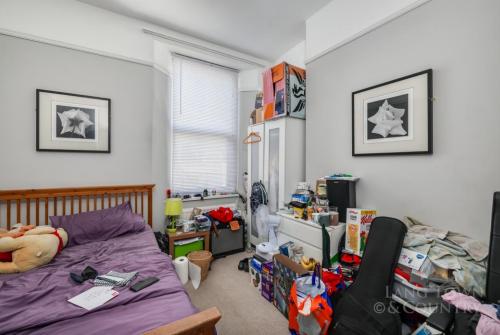

The property comprises an entrance hallway with stairs to the upper floors. The ground floor accommodation comprises a communal Lounge which has a bay window to the front and a feature fireplace, bedroom one, a fully fitted kitchen diner and utility room with a separate shower room. The Kitchen is fully fitted with a range of base units with laminate worksurfaces and matching wall cupboards, a range cooker and tiled splash backs.

On the first floor there are four bedrooms, a modern bathroom with W.C and a separate W.C. There are a further two bedrooms on the second floor.

Externally there is a small front garden and to the rear is a courtyard area with steps leading to a secluded patio area and walled, lawned garden.