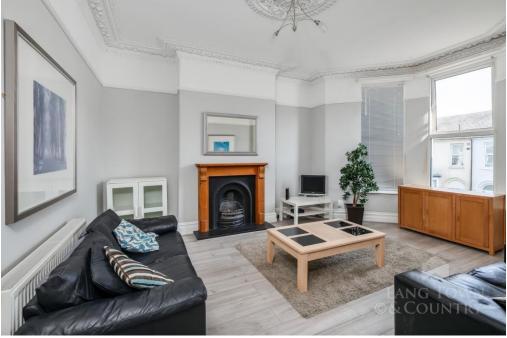

The property comprises an entrance hallway with stairs to the upper floors. The ground floor accommodation comprises a communal Lounge which has a bay window to the front and a feature fireplace, bedroom one, a fully fitted kitchen diner and utility room with a separate shower room. The Kitchen is fully fitted with a range of base units with laminate worksurfaces and matching wall cupboards, a range cooker and tiled splash backs.