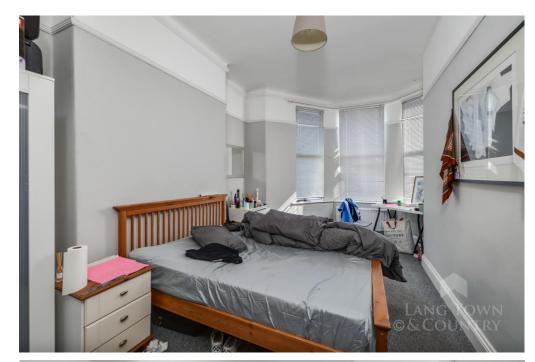

The property comprises an entrance hallway with stairs to the upper floors. The ground floor accommodation comprises a communal Lounge which has a bay window to the front and a feature fireplace, bedroom one, a fully fitted kitchen diner and utility room with a separate shower room. The Kitchen is fully fitted with a range of base units with laminate worksurfaces and matching wall cupboards, a range cooker and tiled splash backs.

On the first floor there are four bedrooms, a modern bathroom with W.C and a separate W.C. There are a further two bedrooms on the second floor.

Externally there is a small front garden and to the rear is a courtyard area with steps leading to a secluded patio area and walled, lawned garden.