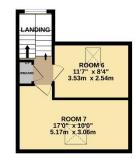

1ST FLOOR 684 sq.ft. (63.5 sq.m.) approx.

2ND FLOOR 302 sq.ft. (28.1 sq.m.) approx.

YouTube

Lang Town & Country 6 Mannamead Road Plymouth **PI4 7AA** Tel: 01752 256000 Email: property@langtownandcountry.com www.langtownandcountry.com