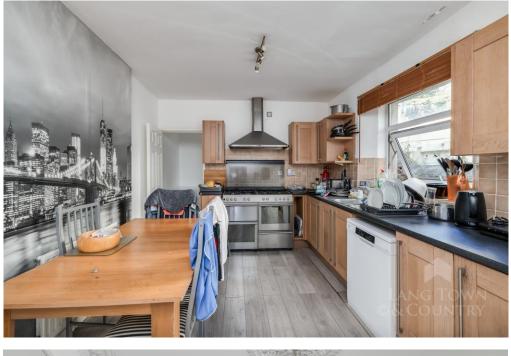

The property comprises an entrance hallway with stairs to the upper floors. The ground floor accommodation comprises a communal Lounge which has a bay window to the front and a feature fireplace, bedroom one, a fully fitted kitchen diner and utility room with a separate shower room. The Kitchen is fully fitted with a range of base units with laminate worksurfaces and matching wall cupboards, a range cooker and tiled splash backs.