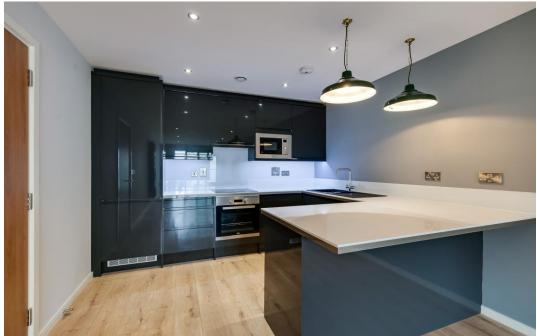

Being offered to the market with vacant possession and no onward chain, this most well-presented 3rd floor apartment briefly comprises Entrance Hall, Storage Cupboard which currently houses the boiler, Bathroom with separate shower cubicle and bedroom which benefits from built in wardrobes. There is also a lounge/kitchen/diner area which has integrated larder fridge/freezer, microwave oven and hob. From the living area there is to a balcony, which also provides access to the bedroom.