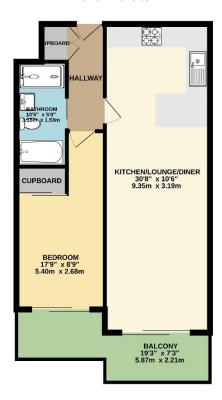

## THIRD FLOOR 561 sq.ft. (52.1 sq.m.) approx.

TOTAL FLOOR AREA : 561 s.g.ft. (\$2.1 s.g.m.) approx.

When sery identify has been reade to ensure the scarcery of the floorpiler contributed here. Recommended of door, when the scarcery of the floorpiler contributed here. Recommended of the scarcery of the floorpiler contributed for any entre of doors, when the scarcery of the scarc