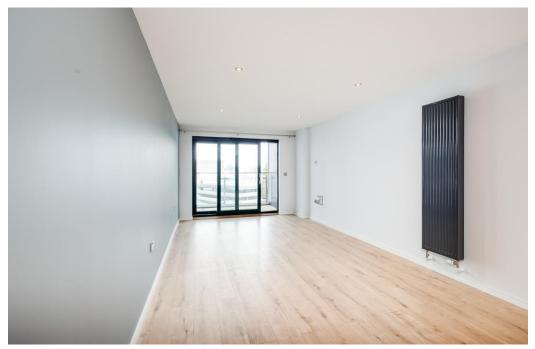

Being offered to the market with vacant possession and no onward chain, this most well-presented 3rd floor apartment briefly comprises Entrance Hall, Storage Cupboard which currently houses the boiler, Bathroom with separate shower cubicle and bedroom which benefits from built in wardrobes. There is also a lounge/kitchen/diner area which has integrated larder fridge/freezer, microwave oven and hob. From the living area there is to a balcony, which also provides access to the bedroom.