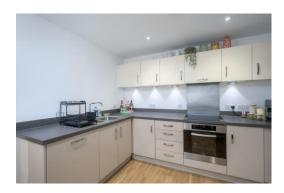

Access is gained to the apartment via a communal lift or stairs. There is an entrance hall with access to an entry phone system, double sized bedroom with fitted wardrobes, family bathroom. The apartment benefits from open plan living space with kitchen area. There is also a southerly facing balcony with delightful sea views.