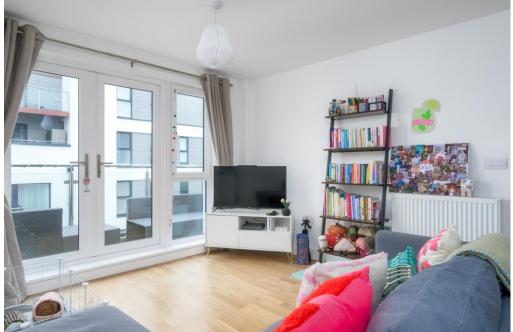

Access is gained to the apartment via a communal lift or stairs. There is an entrance hall with access to an entry phone system, double sized bedroom with fitted wardrobes, family bathroom. The apartment benefits from open plan living space with kitchen area. There is also a southerly facing balcony with delightful sea views.