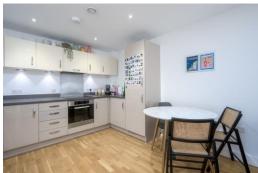

Access is gained to the apartment via a communal lift or stairs. There is an entrance hall with access to an entry phone system, double sized bedroom with fitted wardrobes, family bathroom. The apartment benefits from open plan living space with kitchen area. There is also a southerly facing balcony with delightful sea views.