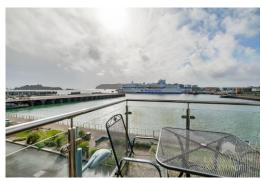

There is a stunning open plan living area. Here you have a modern fitted kitchen with induction hob, fitted oven, fridge freezer and integrated Zanussi dish washer. The living area leads to a wonderful balcony which wraps around the living area of the balcony offering a variety of views.