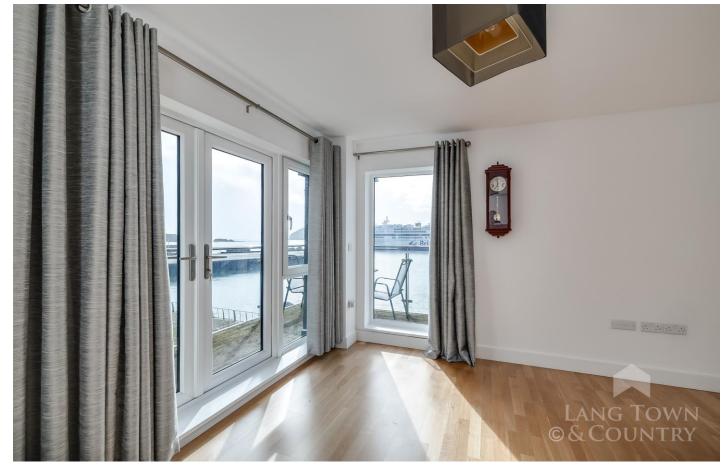

There are two double bedrooms, with the master having an en-suite shower room with enclosed WC, wash hand basin and double shower cubicle whilst the second bedroom benefits from a beautiful dual aspect taking in beautiful views.

There is a stunning open plan living area. Here you have a modern fitted kitchen with induction hob, fitted oven, fridge freezer and integrated Zanussi dish washer. The living area leads to a wonderful balcony which wraps around the living area of the balcony offering a variety of views.