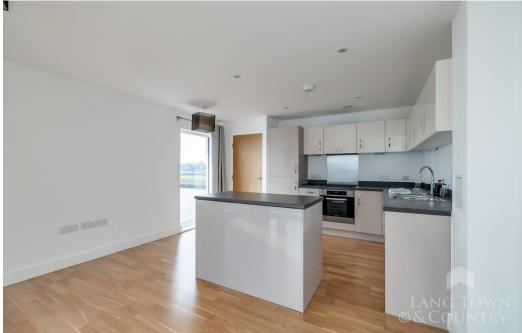

There is a stunning open plan living area. Here you have a modern fitted kitchen with induction hob, fitted oven, fridge freezer and integrated Zanussi dish washer. The living area leads to a wonderful balcony which wraps around the living area of the balcony offering a variety of views.