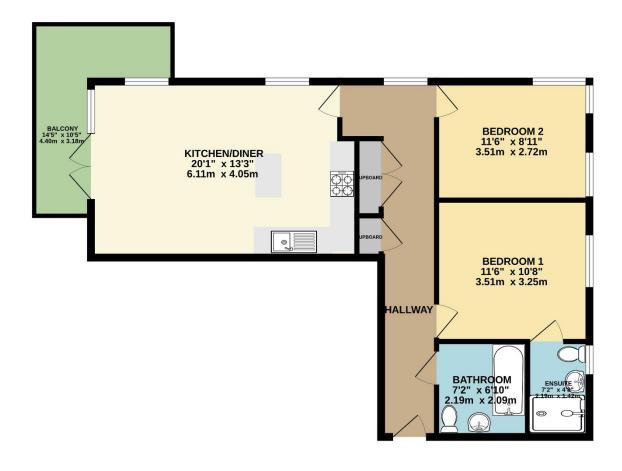

## TOTAL FLOOR AREA: 711 sq.ft. (66.1 sq.m.) approx.

Whilst every attempt has been made to ensure the accuracy of the floraginal contained here, measurements of doors, windows, rooms and any other items are approximate and no responsibility is taken for any error, prospective purchaser. The soft and provided in the provid