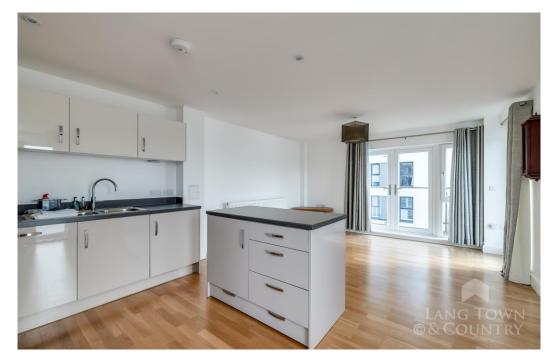

There is a stunning open plan living area. Here you have a modern fitted kitchen with induction hob, fitted oven, fridge freezer and integrated Zanussi dish washer. The living area leads to a wonderful balcony which wraps around the living area of the balcony offering a variety of views.