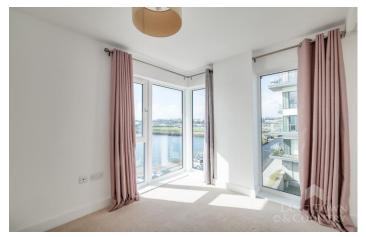

There are two double bedrooms, with the master having an en-suite shower room with enclosed WC, wash hand basin and double shower cubicle whilst the second bedroom benefits from a beautiful dual aspect taking in beautiful views.

There is a stunning open plan living area. Here you have a modern fitted kitchen with induction hob, fitted oven, fridge freezer and integrated Zanussi dish washer. The living area leads to a wonderful balcony which wraps around the living area of the balcony offering a variety of views.