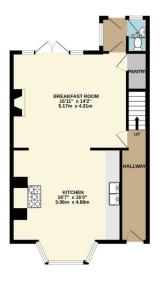

The spacious kitchen is a true highlight, perfectly blending modern convenience with classic charm. It offers ample storage and plenty of counter space for culinary adventures. French doors open from the kitchen, leading to a beautiful, enclosed garden—a private oasis ideal for entertaining, gardening, or simply unwinding. From the kitchen there is also a WC.

Experience the timeless beauty and comfort of this period property—your dream home awaits in Durnford Street.

To view this property call Lang Town & Country Estate Agents on 01752 200909.

TOTAL FLOOR AREA: 2763 sq.ft. (256.7 sq.m.) approx.