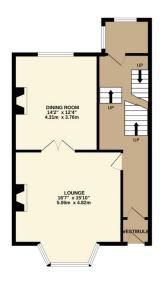

Lang Town & Country are delighted to offer to the market this rare opportunity to acquire this most exceptional townhouse which is ideally situated within the Stonehouse Conservation Area.

This elegant home boasts five generously sized bedrooms, a generous family bathroom with walk in shower, roll top bath, WC, there is also a separate WC. On the top floor there is also a separate shower room, perfect for guests.

Experience the timeless beauty and comfort of this period property—your dream home awaits in Durnford Street.

To view this property call Lang Town & Country Estate Agents on 01752 200909.

TOTAL FLOOR AREA: 2763 sq.ft. (256.7 sq.m.) approx.