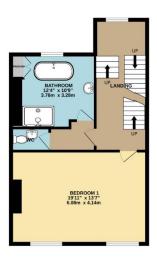

Lang Town & Country are delighted to offer to the market this rare opportunity to acquire this most exceptional townhouse which is ideally situated within the Stonehouse Conservation Area.

This elegant home boasts five generously sized bedrooms, a generous family bathroom with walk in shower, roll top bath, WC, there is also a separate WC. On the top floor there is also a separate shower room, perfect for guests.

Experience the timeless beauty and comfort of this period property—your dream home awaits in Durnford Street.

To view this property call Lang Town & Country Estate Agents on 01752 200909.

TOTAL FLOOR AREA: 2763 sq.ft. (256.7 sq.m.) approx.