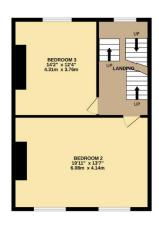

Lang Town & Country are delighted to offer to the market this rare opportunity to acquire this most exceptional townhouse which is ideally situated within the Stonehouse Conservation Area.

This elegant home boasts five generously sized bedrooms, a generous family bathroom with walk in shower, roll top bath, WC, there is also a separate WC. On the top floor there is also a separate shower room, perfect for guests.

Experience the timeless beauty and comfort of this period property—your dream home awaits in Durnford Street.

To view this property call Lang Town & Country Estate Agents on 01752 200909.

TOTAL FLOOR AREA: 2763 sq.ft. (256.7 sq.m.) approx.