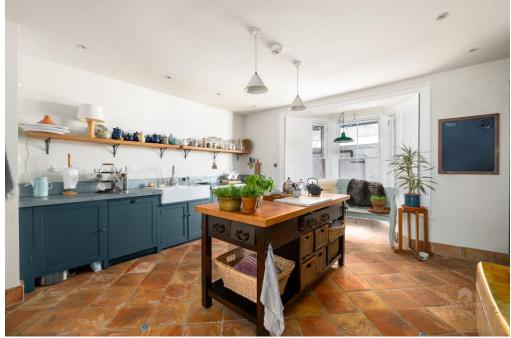

The spacious kitchen is a true highlight, perfectly blending modern convenience with classic charm. It offers ample storage and plenty of counter space for culinary adventures. French doors open from the kitchen, leading to a beautiful, enclosed garden—a private oasis ideal for entertaining, gardening, or simply unwinding. From the kitchen there is also a WC.