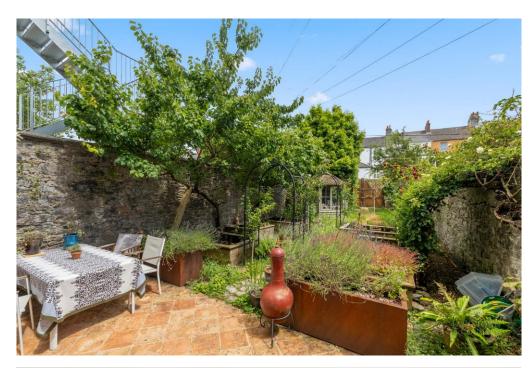

The spacious kitchen is a true highlight, perfectly blending modern convenience with classic charm. It offers ample storage and plenty of counter space for culinary adventures. French doors open from the kitchen, leading to a beautiful, enclosed garden—a private oasis ideal for entertaining, gardening, or simply unwinding. From the kitchen there is also a WC.