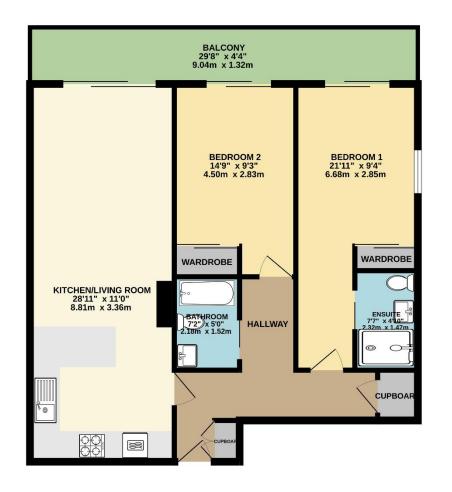

To view this property call Lang Town & Country Estate Agents on 01752 200909

 $\label{eq:total_total_total} TOTAL FLOOR AREA: 815 sq.ft. (75.7 sq.m.) approx. While every attempt has been made to ensure the accuracy of the flooplan contained here, measurements of doors, windows, rooms and any of the terms are approximate and no responsibility is taken for any error, omission or mis-statement. This plan is for illustrate purposes only and should be used as such by any prospective purchaser. The services, systems and appliance show have not been tetled and no guarantee as to their openality or efficiency can be given. The services, system collaboration of the services and appliance collaboration. The service systems and appliance collaboration of the service systems and appliance collaboration. The service systems and appliance collaboration of the service system and appliance collaboration. The service systems and appliance collaboration of the service system and appliance collaboration. The service systems and appliance collaboration of the service system and appliance collaboration. The service system and appliance collaboration of the service systems and appliance show have not been setted and no guarantee as to their openality or efficiency can be given.$ 