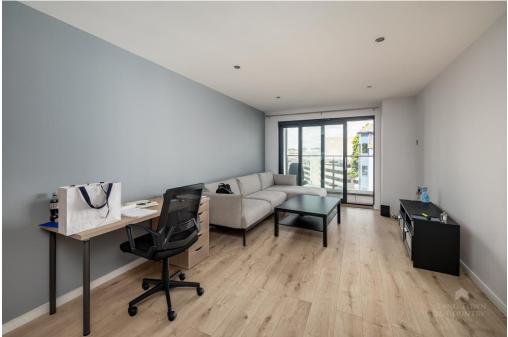

Being offered to the market with vacant possession and no onward chain, this charming 2nd floor apartment briefly comprises of an entrance hall, storage cupboard which currently houses the boiler, a bathroom with separate shower cubicle and 2 double bedrooms. There is a wonderful open plan lounge/kitchen/diner. There is range of integrated appliances namely hob/oven, microwave, and fridge/freezer.

From the lounge there is access to a full-length balcony, which can also be accessed via the bedroom. The property has use of the wellmaintained communal gardens which are situated at the rear of the block. A viewing can be highly recommended.