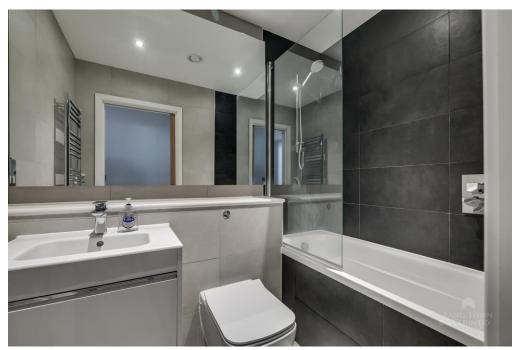

Being offered to the market with vacant possession and no onward chain, this charming 2nd floor apartment briefly comprises of an entrance hall, storage cupboard which currently houses the boiler, a bathroom with separate shower cubicle and 2 double bedrooms. There is a wonderful open plan lounge/kitchen/diner. There is range of integrated appliances namely hob/oven, microwave, and fridge/freezer.