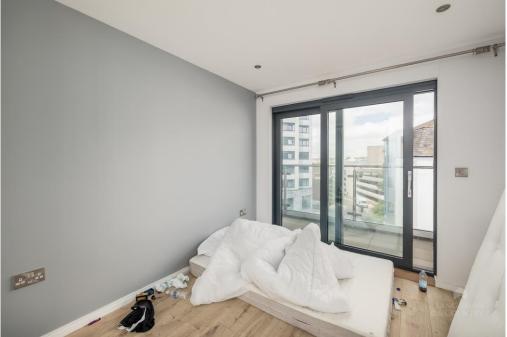

Being offered to the market with vacant possession and no onward chain, this charming 2nd floor apartment briefly comprises of an entrance hall, storage cupboard which currently houses the boiler, a bathroom with separate shower cubicle and 2 double bedrooms. There is a wonderful open plan lounge/kitchen/diner. There is range of integrated appliances namely hob/oven, microwave, and fridge/freezer.

From the lounge there is access to a full-length balcony, which can also be accessed via the bedroom. The property has use of the wellmaintained communal gardens which are situated at the rear of the block. A viewing can be highly recommended.