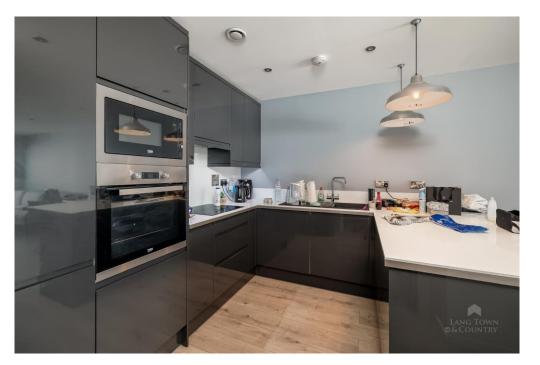

Being offered to the market with vacant possession and no onward chain, this charming 2nd floor apartment briefly comprises of an entrance hall, storage cupboard which currently houses the boiler, a bathroom with separate shower cubicle and 2 double bedrooms. There is a wonderful open plan lounge/kitchen/diner. There is range of integrated appliances namely hob/oven, microwave, and fridge/freezer.