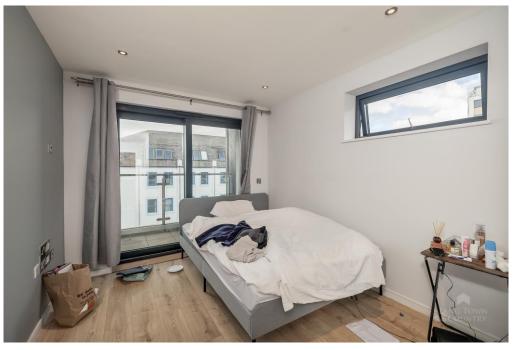

Being offered to the market with vacant possession and no onward chain, this charming 2nd floor apartment briefly comprises of an entrance hall, storage cupboard which currently houses the boiler, a bathroom with separate shower cubicle and 2 double bedrooms. There is a wonderful open plan lounge/kitchen/diner. There is range of integrated appliances namely hob/oven, microwave, and fridge/freezer.