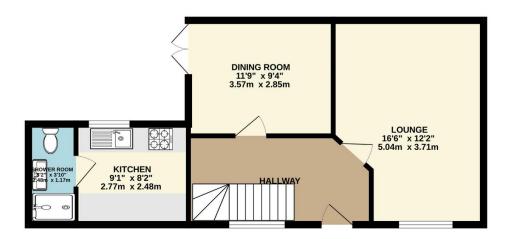

## Guide Price £220,000

Welcome to this one of a kind three-bedroom detached house nestled within a sought-after residential area of Laira offering a perfect blend of modern living and unique charm.

Formerly the caretakers house to the local school the property welcomes you with an inviting entrance hall, leading to a spacious living room perfect for relaxation. A separate dining room, ideal for entertaining, opens directly onto a charming courtyard walled garden, creating a seamless indoor-outdoor experience. The modern kitchen is equipped with an electric hob and oven with space for white goods ensuring convenience for the everyday. A contemporary downstairs shower room complete with a double shower cubicle, wash hand basin with vanity storage, heated towel rail and WC adds practicality and ease. There is also a large useful storage cupboard under the stairs.

To view this property call Lang Town & Country Estate Agents on 01752 256000.

TOTAL FLOOR AREA: 894 sq.ft. (83.0 sq.m.) approx.

Whilst every attempt has been made to ensure the accuracy of the floorplan contained here, measurements of doors, windows, rooms and any other items are approximate and no responsibility is taken for any error, omission or mis-statement. This plan is for illustrative purposes only and should be used as such by any prospective purchaser. The services, systems and appliances shown have not been tested and no guarantee as to their operability or efficiency can be given.