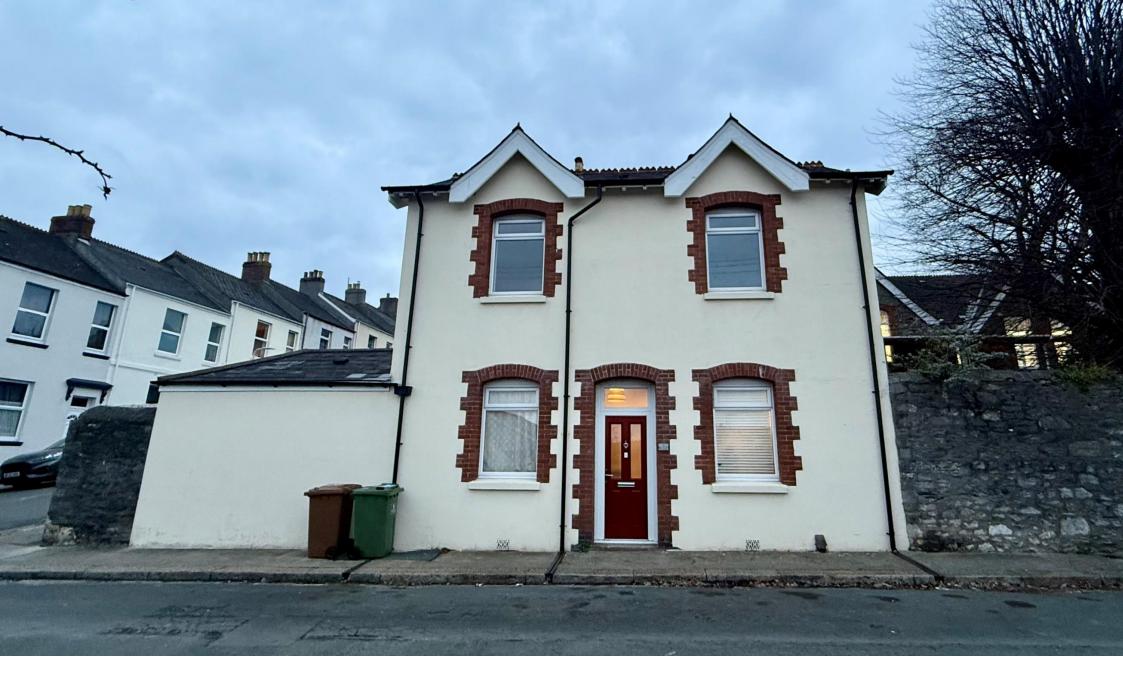

## Guide Price £220,000

Welcome to this one of a kind three-bedroom detached house nestled within a sought-after residential area of Laira offering a perfect blend of modern living and unique charm.

Formerly the caretakers house to the local school the property welcomes you with an inviting entrance hall, leading to a spacious living room perfect for relaxation. A separate dining room, ideal for entertaining, opens directly onto a charming courtyard walled garden, creating a seamless indoor-outdoor experience. The modern kitchen is equipped with an electric hob and oven with space for white goods ensuring convenience for the everyday. A contemporary downstairs shower room complete with a double shower cubicle, wash hand basin with vanity storage, heated towel rail and WC adds practicality and ease. There is also a large useful storage cupboard under the stairs.