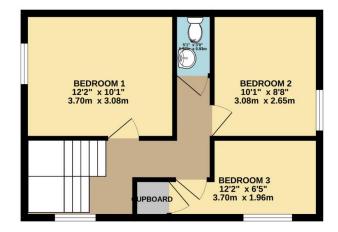

Upstairs, the property boasts three well-proportioned bedrooms, providing ample space for family living, guests and home working. A separate WC adds to the functionality of the upper floor. Externally, the delightful courtyard garden offers a low maintenance space for summer BBQing. This unique home tucked away on a quiet street is a rare find in the area, combining distinctive features with comfortable modern living spaces.

To view this property call Lang Town & Country Estate Agents on 01752 256000.

TOTAL FLOOR AREA: 894 sq.ft. (83.0 sq.m.) approx.

Whilst every attempt has been made to ensure the accuracy of the floorplan contained here, measurements of doors, windows, rooms and any other items are approximate and no responsibility is taken for any error, omission or mis-statement. This plan is for illustrative purposes only and should be used as such by any prospective purchaser. The services, systems and appliances shown have not been tested and no guarantee as to their operability or efficiency can be given.