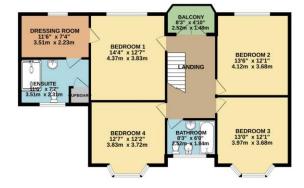

The first floor boasts four double bedrooms, including a master suite featuring a dressing room/bedroom five and a luxurious en-suite bathroom. An additional family bathroom serves the remaining bedrooms, ensuring ample space and comfort for all. From the landing there is a South facing balcony, where you can sit and relax overlooking the grounds.

White every alternpt has been made to ensure the accuracy of the Boorplan contained here, measurements of doors, windows, from and my entered them see approximate and no reapproxibility is taken for any error, and the primer terms are approximate and no reapproxibility is taken for any error, prospective purchaser. The services, systems and appliances shown have not been tested and no guarantee as to their operability or efficiency can be given. Made with Metrops (2020 L.)