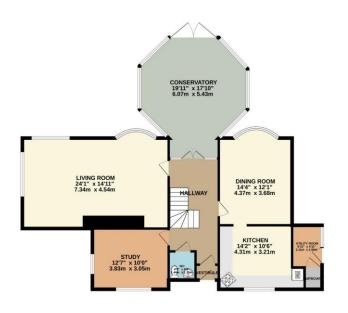

Lang Town and Country are delighted to offer this unique opportunity to purchase this 'hidden gem' in the heart of Mannamead, which is coming to the market for the first time for many years.

This exceptional detached property is set in its own completely walled and secluded grounds in the heart of the highly sought-after residential area of Mannamead. Upon entering, you are welcomed by a spacious entrance hallway that includes a convenient cloakroom and a study. The fully fitted kitchen, complemented by a utility room, caters to all culinary needs, while the separate dining room offers splendid views of the fabulous plot. The dual aspect lounge, both spacious and elegant, provides stunning views over the beautifully maintained gardens and the full-sized tennis court.

White every alternpt has been made to ensure the accuracy of the Boorplan contained here, measurements of doors, windows, from and my entered them see approximate and no reapproxibility is taken for any error, and the primer terms are approximate and no reapproxibility is taken for any error, prospective purchaser. The services, systems and appliances shown have not been tested and no guarantee as to their operability or efficiency can be given. Made with Metrops (2020 L.)