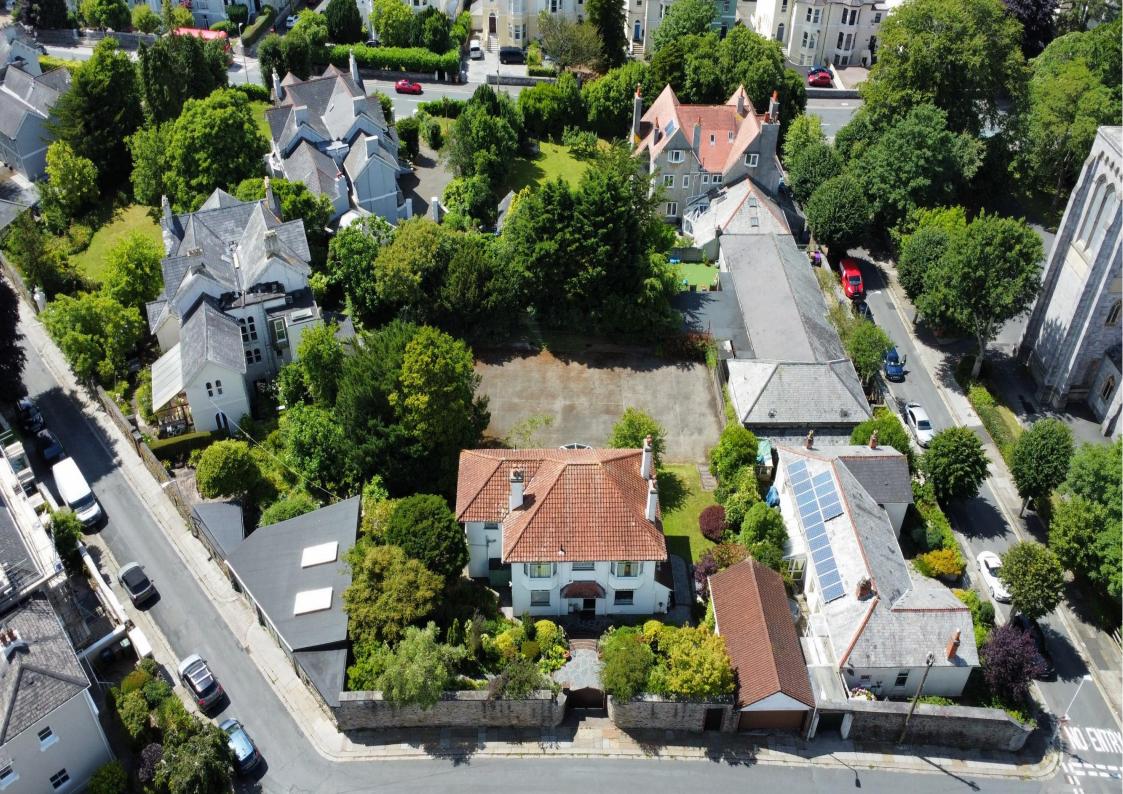

The property's grounds are a true highlight, meticulously maintained and featuring a superb variety of mature shrubs and bushes. The full-sized tennis court adds to the allure, providing a perfect recreational space. The walled and enclosed grounds ensure complete privacy, and there is convenient access to a double garage, adding to the property's appeal.

This home offers a rare opportunity to enjoy a secluded haven in the heart of Mannamead.

An early viewing is essential to appreciate this fabulous property with immense potential on an exceptional plot.