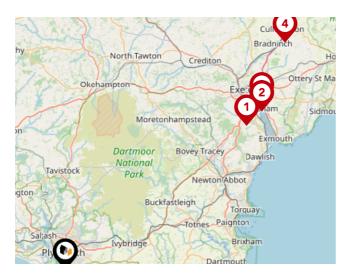

#### Airports/Helipads

| Pin | Name           | Distance    |  |
|-----|----------------|-------------|--|
| 1   | Glenholt       | 3.99 miles  |  |
| 2   | Exeter Airport | 40.39 miles |  |
| 3   | St Mawgan      | 38.76 miles |  |
| 4   | Joppa          | 70.23 miles |  |