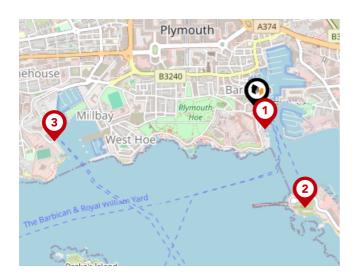

#### Ferry Terminals

| Pin | Name                                   | Distance   |
|-----|----------------------------------------|------------|
| 1   | Plymouth (Barbican)<br>Landing Stage   | 0.1 miles  |
| 2   | Plymouth Mount Batten<br>Ferry Landing | 0.52 miles |
| 3   | Plymouth Ferry Terminal                | 0.97 miles |