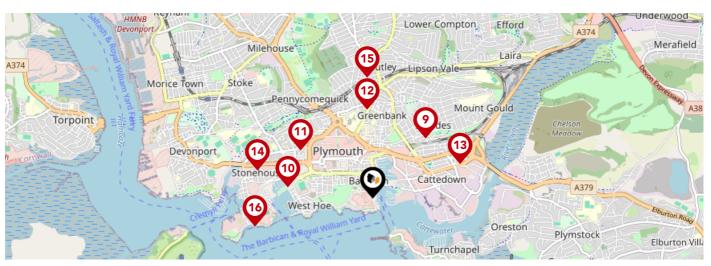

#### Bus Stops/Stations

| Pin | Name                 | Distance   |
|-----|----------------------|------------|
| 1   | The Navy             | 0.02 miles |
| 2   | Mayflower Steps      | 0.08 miles |
| 3   | Lambhay Hill         | 0.1 miles  |
| 4   | Batter Street        | 0.11 miles |
| 5   | Lambhay Hill Citadel | 0.1 miles  |

#### Ferry Terminals

| Pin | Name                                   | Distance   |
|-----|----------------------------------------|------------|
| 1   | Plymouth (Barbican)<br>Landing Stage   | 0.1 miles  |
| 2   | Plymouth Mount Batten<br>Ferry Landing | 0.52 miles |
| 3   | Plymouth Ferry Terminal                | 0.97 miles |