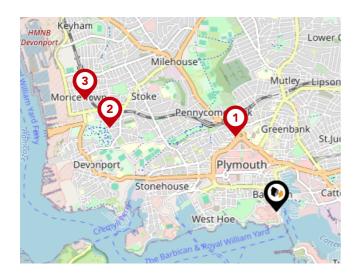

#### National Rail Stations

| Pin | Name                                | Distance   |
|-----|-------------------------------------|------------|
| 1   | Plymouth Rail Station               | 0.81 miles |
| 2   | Devonport Rail Station              | 1.76 miles |
| 3   | Dockyard (Plymouth) Rail<br>Station | 2.1 miles  |