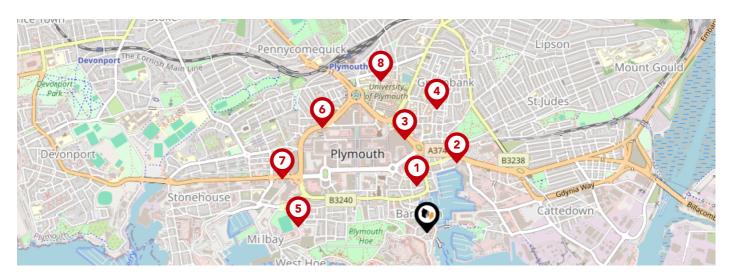

#### National Rail Stations

| Pin | Name                                | Distance   |
|-----|-------------------------------------|------------|
| 1   | Plymouth Rail Station               | 0.81 miles |
| 2   | Devonport Rail Station              | 1.76 miles |
| 3   | Dockyard (Plymouth) Rail<br>Station | 2.1 miles  |

#### Trunk Roads/Motorways

| Pin | Name   | Distance    |
|-----|--------|-------------|
| 1   | M5 J31 | 34.81 miles |
| 2   | M5 J30 | 37.96 miles |
| 3   | M5 J29 | 38.75 miles |
| 4   | M5 J28 | 47.48 miles |

#### Airports/Helipads

| Pin | Name           | Distance    |  |
|-----|----------------|-------------|--|
| 1   | Glenholt       | 3.99 miles  |  |
| 2   | Exeter Airport | 40.39 miles |  |
| 3   | St Mawgan      | 38.76 miles |  |
| 4   | Joppa          | 70.23 miles |  |