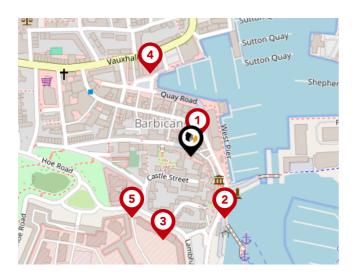

#### Bus Stops/Stations

| Pin | Name                 | Distance   |
|-----|----------------------|------------|
| 1   | The Navy             | 0.02 miles |
| 2   | Mayflower Steps      | 0.08 miles |
| 3   | Lambhay Hill         | 0.1 miles  |
| 4   | Batter Street        | 0.11 miles |
| 5   | Lambhay Hill Citadel | 0.1 miles  |

#### Ferry Terminals

| Pin | Name                                   | Distance   |
|-----|----------------------------------------|------------|
| 1   | Plymouth (Barbican)<br>Landing Stage   | 0.1 miles  |
| 2   | Plymouth Mount Batten<br>Ferry Landing | 0.52 miles |
| 3   | Plymouth Ferry Terminal                | 0.97 miles |