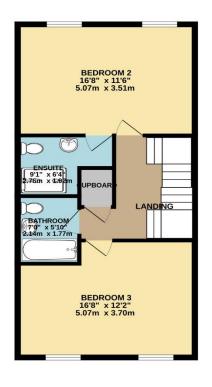

Bedrooms: The property features four generously sized double bedrooms, each exuding comfort and elegance. The luxury of having three en-suite bathrooms ensures privacy and convenience for all residents and guests.

## TOTAL FLOOR AREA: 2081 sq.ft. (193.3 sq.m.) approx.

Whilst every attempt has been made to ensure the accuracy of the floorplan contained here, measurements of doors, windows, rooms and any other items are approximate and no responsibility is taken for any error, omission or mis-statement. This plan is for illustrative purposes only and should be used as such by any prospective purchaser. The services, systems and appliances shown have not been tested and no guarantee as to their operability or efficiency can be given.