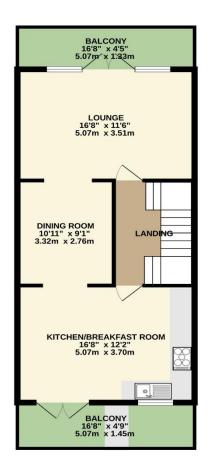

## Offers Over £700,000

Lang Town and Country are delighted to offer this superb Town House, situated directly on Plymouth Waterfront with its own berth!

Interior: The townhouse is impeccably designed and meticulously maintained, offering spacious and stylish living across multiple levels. Upon entering, you're greeted by a bright and airy living space, adorned with contemporary finishes and large windows that flood the interior with natural light.

Outdoor Spaces: The outdoor areas are a true highlight of this property. The garden terrace provides the perfect setting for al fresco dining or simply relaxing while taking in the marina views. Additionally, two balcony terraces offer additional outdoor space, perfect for enjoying morning coffee or evening cocktails while watching the boats sail by.

## TOTAL FLOOR AREA: 2081 sq.ft. (193.3 sq.m.) approx.

Whilst every attempt has been made to ensure the accuracy of the floorplan contained here, measurements of doors, windows, rooms and any other items are approximate and no responsibility is taken for any error, omission or mis-statement. This plan is for illustrative purposes only and should be used as such by any prospective purchaser. The services, systems and appliances shown have not been tested and no guarantee as to their operability or efficiency can be given.