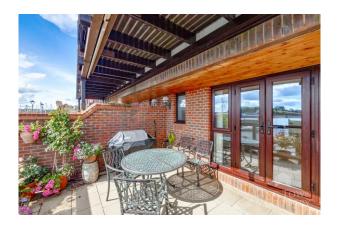

Outdoor Spaces: The outdoor areas are a true highlight of this property. The garden terrace provides the perfect setting for al fresco dining or simply relaxing while taking in the marina views. Additionally, two balcony terraces offer additional outdoor space, perfect for enjoying morning coffee or evening cocktails while watching the boats sail by.