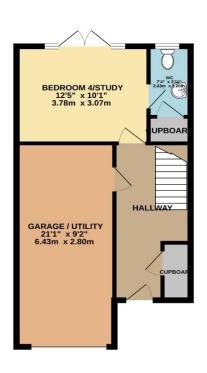

Bedrooms: The property features four generously sized double bedrooms, each exuding comfort and elegance. The luxury of having three en-suite bathrooms ensures privacy and convenience for all residents and guests.

Garage and Drive: The convenience of a garage and private driveway ensures ample parking space for residents and guests, a coveted amenity in any waterfront property.

Stunning Sea Views: With its prime waterfront location, this townhouse offers unparalleled views of the sea, providing a constant reminder of the beauty and serenity of coastal living.

## TOTAL FLOOR AREA: 2081 sq.ft. (193.3 sq.m.) approx.

Whilst every attempt has been made to ensure the accuracy of the floorplan contained here, measurements of doors, windows, rooms and any other items are approximate and no responsibility is taken for any error, omission or mis-statement. This plan is for illustrative purposes only and should be used as such by any prospective purchaser. The services, systems and appliances shown have not been tested and no guarantee as to their operability or efficiency can be given.