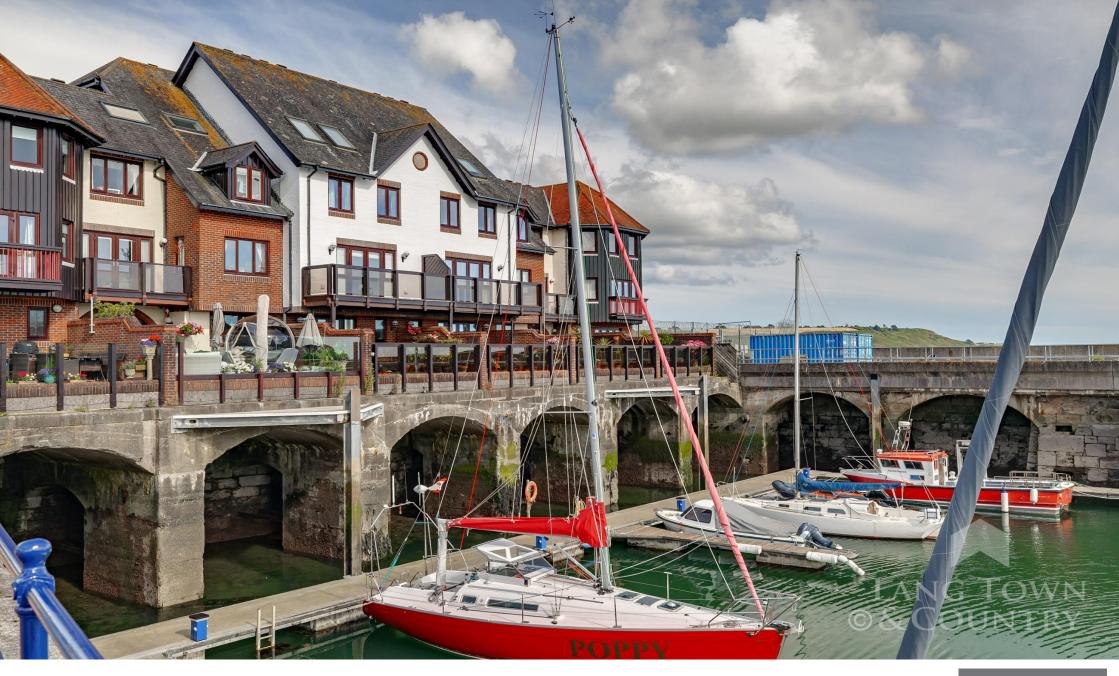

## Offers Over £700,000

Lang Town and Country are delighted to offer this superb Town House, situated directly on Plymouth Waterfront with its own berth!

Interior: The townhouse is impeccably designed and meticulously maintained, offering spacious and stylish living across multiple levels. Upon entering, you're greeted by a bright and airy living space, adorned with contemporary finishes and large windows that flood the interior with natural light.

Location: Situated in the sought-after Marina Village in West Hoe, Plymouth, this townhouse boasts an enviable waterfront position, offering panoramic views of the marina and the sea beyond. The vibrant atmosphere of the marina village, combined with the tranquillity of coastal living, makes it an ideal location for those seeking both relaxation and convenience.

Special Features: The inclusion of a sauna adds a touch of indulgence to this already luxurious home, providing a private retreat for relaxation and rejuvenation. Furthermore, having its own nearby mooring or berth is a rare and highly desirable feature for any boating enthusiast.