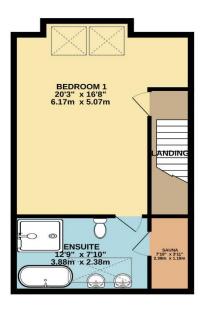

Bedrooms: The property features four generously sized double bedrooms, each exuding comfort and elegance. The luxury of having three en-suite bathrooms ensures privacy and convenience for all residents and guests.

Special Features: The inclusion of a sauna adds a touch of indulgence to this already luxurious home, providing a private retreat for relaxation and rejuvenation. Furthermore, having its own nearby mooring or berth is a rare and highly desirable feature for any boating enthusiast.

## TOTAL FLOOR AREA: 2081 sq.ft. (193.3 sq.m.) approx.

Whilst every attempt has been made to ensure the accuracy of the floorplan contained here, measurements of doors, windows, rooms and any other items are approximate and no responsibility is taken for any error, omission or mis-statement. This plan is for illustrative purposes only and should be used as such by any prospective purchaser. The services, systems and appliances shown have not been tested and no guarantee as to their operability or efficiency can be given.