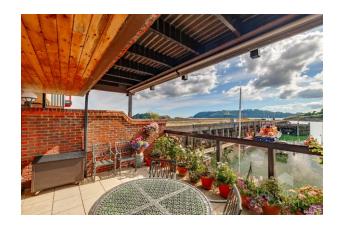

Outdoor Spaces: The outdoor areas are a true highlight of this property. The garden terrace provides the perfect setting for al fresco dining or simply relaxing while taking in the marina views. Additionally, two balcony terraces offer additional outdoor space, perfect for enjoying morning coffee or evening cocktails while watching the boats sail by.