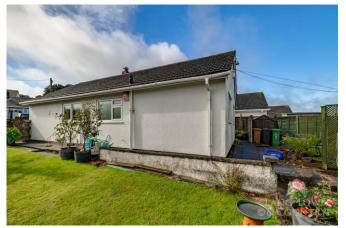

The generous garden wraps around the bungalow and is beautifully laid to lawn, offering plenty of outdoor space for relaxation. A detached garage and driveway at the rear provide convenient off-street parking and additional storage options.