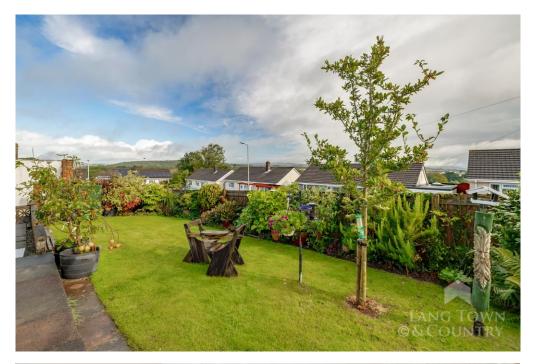

The generous garden wraps around the bungalow and is beautifully laid to lawn, offering plenty of outdoor space for relaxation. A detached garage and driveway at the rear provide convenient off-street parking and additional storage options.