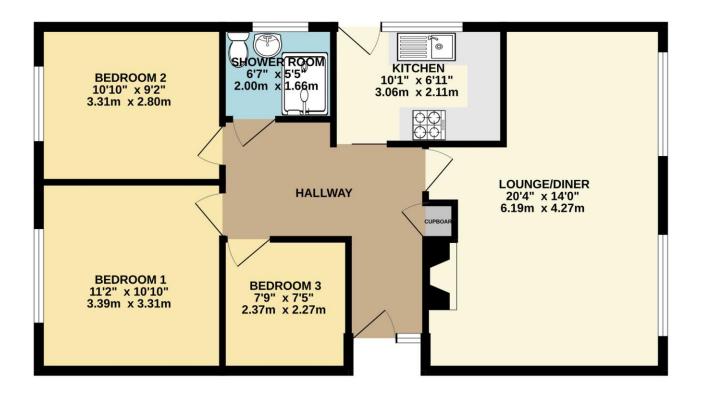

To view this property call Lang Town & Country Estate Agents on 01752 456000.

TOTAL FLOOR AREA : 740 sq.ft. (68.8 sq.m.) approx. Measurements are approximate. Not to scale. Illustrative purposes only Made with Metropix ©2024