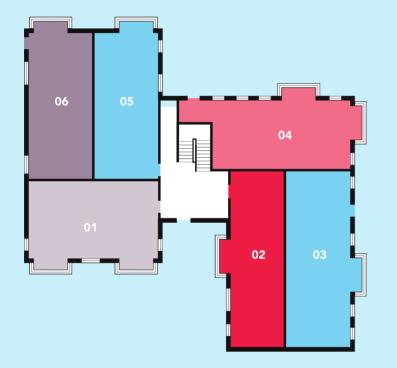

# **GROUND FLOOR**

### **Apartments 01-06**

A mixture of one and two bed, well-appointed apartments, three of which (3, 4 and 6) benefit from having direct and private access from the outside of the building whilst the remaining three (1, 2 and 5) share a spacious and central entrance lobby.

Kitchen: 5m x 2.5m Dining/Living Room: 4m x 4.25m Bedroom 1: 2.80m x 4.3m Bedroom 2: 2.6m x 3.4m Bathroom: 2.8m x 2.4m

APARTMENT 02 ONE BEDROOM Kitchen: 4m x 2.1m Dining/Living Room: 4.6m x 4.5m Bedroom: 4m x 4.5m (max - L-shaped room)

Bathroom: 2m x 2m

## APARTMENT 03 TWO BEDROOM

Kitchen/Dining/Living Room: 4.8m x 6.1m (max) Bedroom 1: 4.8m x 3.1m Bedroom 2: 4.85 x 2.1m Bathroom: 2m x 2m APARTMENT 05 ONE BEDROOM

Kitchen/Dining/Living Room: 4.6m x 7.8m Bedroom 1: 2.9m x 4.1m Bathroom: 1.9m x 2.6m

### APARTMENT 04 TWO BEDROOM

Kitchen/Dining/Living Room: 5.1m x 5.2m Bedroom 1: 3m x 5.4m Bedroom 2: 2.9m x 2.9m Bathroom: 2m x 2m

APARTMENT 06 ONE BEDROOM

Kitchen/Dining/Living Room: 4.5m x 7.8m Bedroom: 3m x 4.1m Bathroom: 1.9m x 2.6m