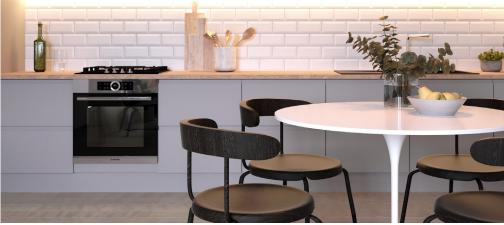

#### **KITCHEN**

- Contemporary fitted, soft-close kitchens by Mayflower.
- ► Integrated appliances including:
- Premium brand single fan-assisted oven
- Premium brand ceramic hob
- Extraction cooker hood
- Dishwasher
- Fridge/freezer
- Stainless steel sink with mixer tap
- I-Quartz worktops and splashback