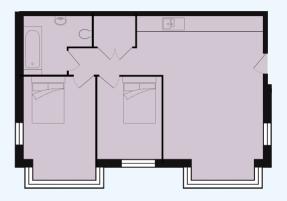

Kitchen: 5m x 2.5m Dining/Living Room: 4m x 4.25m Bedroom 1: 2.80m x 4.3m Bedroom 2: 2.6m x 3.4m Bathroom: 2.8m x 2.4m

APARTMENT 02 ONE BEDROOM Kitchen: 4m x 2.1m Dining/Living Room: 4.6m x 4.5m Bedroom: 4m x 4.5m (max - L-shaped room)

Bathroom: 2m x 2m