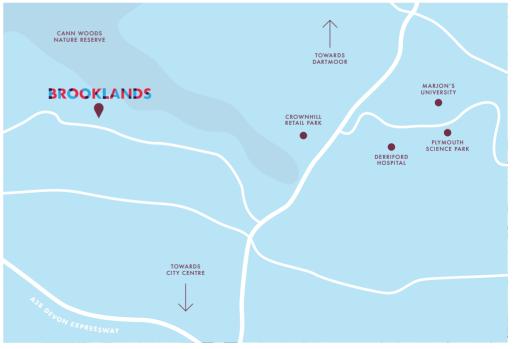

# LOCATION

Located in the sought-after residential area of Crownhill, Brooklands is close to reputable schooling, many local amenities and the convenient shops of Crownhill Village. Derriford and the Nuffield hospital are a short drive away and local bus routes provide easy access to Plymouth City Centre and beyond. Its proximity to the A38 carriageway also allows for convenient travel beyond Plymouth. For those with a love of the outdoor pursuits, access to Dartmoor is less than 4 miles away. This is the perfect location for those seeking a great work/life balance.

# DIRECTIONS

Heading from the A38, approaching the Manadon roundabout slip road westbound, you will pass through a set of traffic lights, exit the roundabout at the 4th exit onto the A386 slip road towards Tavistock/Derriford, merge onto Manadon Hill/A386 and continue to follow A386, take the B3373 exit towards Tamerton Foliot. At the roundabout, take 2nd exit onto Budshead Road/B3373, and finally, turn right and follow the signs for Brooklands.

Sat-nav: 680 Budshead Road, Crownhill Plymouth PL6 5XR