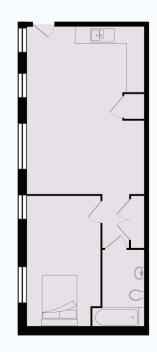

### Kitchen/Dining/Living Room:

4.5m x 7.8m Bedroom: 3m x 4.1m Bathroom: 1.9m x 2.6m

APARTMENT 08 ONE BEDROOM

Kitchen/Dining/Living Room: 4m x 6.8m Bedroom: 4m x 2.8m Bathroom: 2m x 1.8m

Kitchen: 3.8m x 3.1m Dining/Living Room: 2.6m x 7m Bedroom 1: 2.7m x 4.5m Bedroom 2: 2.6m x 5.1m Bathroom: 1.8m x 2.5m

Kitchen/Dining/Living Room: 4.5m x 6m Bedroom 1: 4.5m x 2.7m Bedroom 2: 3.25m x 2.3m Bathroom: 3.25m x 1.6m

APARTMENT 10 TWO BEDROOM

Kitchen/Dining/Living Room: 4m x 7.8m Bedroom 1: 3.6m x 3.6m Bedroom 2: 3.6m x 2.2m Bathroom: 2.25m x 1.8m

APARTMENT 12 ONE BEDROOM

Kitchen/Dining/Living Room: 4.4m x 6.8m Bedroom: 2.8m x 4.9m Bathroom: 1.8m x 2.8m