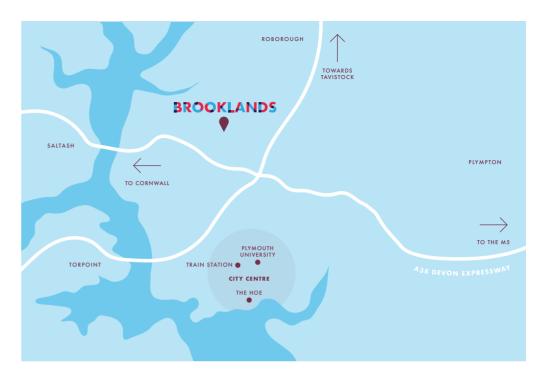

# LOCATION

Located in the sought-after residential area of Crownhill, Brooklands is close to reputable schooling, many local amenities and the convenient shops of Crownhill Village. Derriford and the Nuffield hospital are a short drive away and local bus routes provide easy access to Plymouth City Centre and beyond. Its proximity to the A38 carriageway also allows for convenient travel beyond Plymouth. For those with a love of the outdoor pursuits, access to Dartmoor is less than 4 miles away. This is the perfect location for those seeking a great work/life balance.

# DIRECTIONS

Heading from the A38, approaching the Manadon roundabout slip road westbound, you will pass through a set of traffic lights, exit the roundabout at the 4th exit onto the A386 slip road towards Tavistock/Derriford, merge onto Manadon Hill/A386 and continue to follow A386, take the B3373 exit towards Tamerton Foliot. At the roundabout, take 2nd exit onto Budshead Road/B3373, and finally, turn right and follow the signs for Brooklands.

Sat-nav: 680 Budshead Road, Crownhill Plymouth PL6 5XR