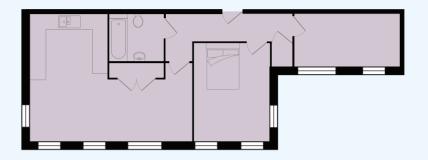

### Apartments 07-12

A mixture of one and two bed, well-appointed apartments, accessed via a communal stairway and with individual entrances off a spacious and central landing.

Please note: Plot numbers may differ from allocated postal addresses.

### Kitchen/Dining/Living Room:

4.5m x 7.8m Bedroom: 3m x 4.1m Bathroom: 1.9m x 2.6m

APARTMENT 08 ONE BEDROOM

Kitchen/Dining/Living Room: 4m x 6.8m Bedroom: 4m x 2.8m Bathroom: 2m x 1.8m

Kitchen: 3.8m x 3.1m Dining/Living Room: 2.6m x 7m Bedroom 1: 2.7m x 4.5m Bedroom 2: 2.6m x 5.1m Bathroom: 1.8m x 2.5m