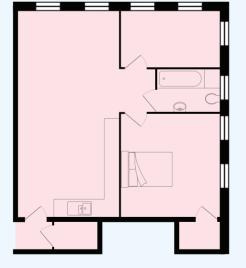

## APARTMENT 03 TWO BEDROOM

Kitchen/Dining/Living Room: 4.8m x 6.1m (max) Bedroom 1: 4.8m x 3.1m Bedroom 2: 4.85 x 2.1m Bathroom: 2m x 2m APARTMENT 05 ONE BEDROOM

Kitchen/Dining/Living Room: 4.6m x 7.8m Bedroom 1: 2.9m x 4.1m Bathroom: 1.9m x 2.6m

### APARTMENT 04 TWO BEDROOM

Kitchen/Dining/Living Room: 5.1m x 5.2m Bedroom 1: 3m x 5.4m Bedroom 2: 2.9m x 2.9m Bathroom: 2m x 2m

APARTMENT 06 ONE BEDROOM

Kitchen/Dining/Living Room: 4.5m x 7.8m Bedroom: 3m x 4.1m Bathroom: 1.9m x 2.6m