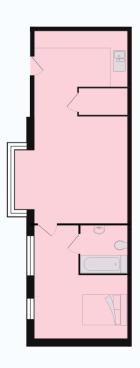

### APARTMENT 04 TWO BEDROOM

Kitchen/Dining/Living Room: 5.1m x 5.2m Bedroom 1: 3m x 5.4m Bedroom 2: 2.9m x 2.9m Bathroom: 2m x 2m

APARTMENT 06 ONE BEDROOM

Kitchen/Dining/Living Room: 4.5m x 7.8m Bedroom: 3m x 4.1m Bathroom: 1.9m x 2.6m