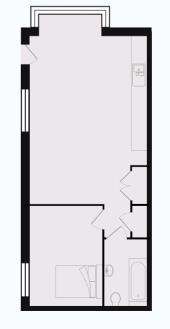

## APARTMENT 03 TWO BEDROOM

Kitchen/Dining/Living Room: 4.8m x 6.1m (max) Bedroom 1: 4.8m x 3.1m Bedroom 2: 4.85 x 2.1m Bathroom: 2m x 2m APARTMENT 05 ONE BEDROOM

Kitchen/Dining/Living Room: 4.6m x 7.8m Bedroom 1: 2.9m x 4.1m Bathroom: 1.9m x 2.6m

### APARTMENT 04 TWO BEDROOM

Kitchen/Dining/Living Room: 5.1m x 5.2m Bedroom 1: 3m x 5.4m Bedroom 2: 2.9m x 2.9m Bathroom: 2m x 2m

APARTMENT 06 ONE BEDROOM

Kitchen/Dining/Living Room: 4.5m x 7.8m Bedroom: 3m x 4.1m Bathroom: 1.9m x 2.6m