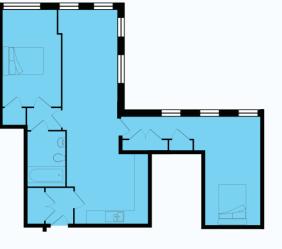

### Apartments 07-12

A mixture of one and two bed, well-appointed apartments, accessed via a communal stairway and with individual entrances off a spacious and central landing.

Please note: Plot numbers may differ from allocated postal addresses.

Kitchen/Dining/Living Room: 4.5m x 6m Bedroom 1: 4.5m x 2.7m Bedroom 2: 3.25m x 2.3m Bathroom: 3.25m x 1.6m

APARTMENT 10 TWO BEDROOM

Kitchen/Dining/Living Room: 4m x 7.8m Bedroom 1: 3.6m x 3.6m Bedroom 2: 3.6m x 2.2m Bathroom: 2.25m x 1.8m