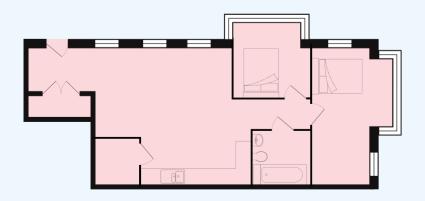

### Apartments 07-12

A mixture of one and two bed, well-appointed apartments, accessed via a communal stairway and with individual entrances off a spacious and central landing.

Please note: Plot numbers may differ from allocated postal addresses.

### Kitchen/Dining/Living Room:

4.5m x 7.8m Bedroom: 3m x 4.1m Bathroom: 1.9m x 2.6m

APARTMENT 08 ONE BEDROOM

Kitchen/Dining/Living Room: 4m x 6.8m Bedroom: 4m x 2.8m Bathroom: 2m x 1.8m

Kitchen: 3.8m x 3.1m Dining/Living Room: 2.6m x 7m Bedroom 1: 2.7m x 4.5m Bedroom 2: 2.6m x 5.1m Bathroom: 1.8m x 2.5m

Kitchen/Dining/Living Room: 4.5m x 6m Bedroom 1: 4.5m x 2.7m Bedroom 2: 3.25m x 2.3m Bathroom: 3.25m x 1.6m

APARTMENT 10 TWO BEDROOM

Kitchen/Dining/Living Room: 4m x 7.8m Bedroom 1: 3.6m x 3.6m Bedroom 2: 3.6m x 2.2m Bathroom: 2.25m x 1.8m