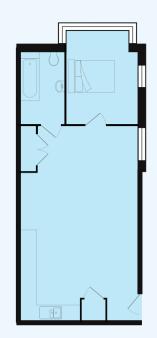

### **Apartments 01-06**

A mixture of one and two bed, well-appointed apartments, three of which (3, 4 and 6) benefit from having direct and private access from the outside of the building whilst the remaining three (1, 2 and 5) share a spacious and central entrance lobby.

Kitchen: 5m x 2.5m Dining/Living Room: 4m x 4.25m Bedroom 1: 2.80m x 4.3m Bedroom 2: 2.6m x 3.4m Bathroom: 2.8m x 2.4m

APARTMENT 02 ONE BEDROOM Kitchen: 4m x 2.1m Dining/Living Room: 4.6m x 4.5m Bedroom: 4m x 4.5m (max - L-shaped room)

Bathroom: 2m x 2m

## APARTMENT 03 TWO BEDROOM

Kitchen/Dining/Living Room: 4.8m x 6.1m (max) Bedroom 1: 4.8m x 3.1m Bedroom 2: 4.85 x 2.1m Bathroom: 2m x 2m APARTMENT 05 ONE BEDROOM

Kitchen/Dining/Living Room: 4.6m x 7.8m Bedroom 1: 2.9m x 4.1m Bathroom: 1.9m x 2.6m