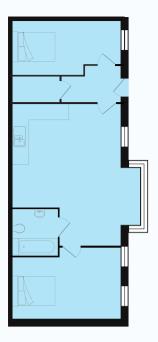

## APARTMENT 03 TWO BEDROOM

Kitchen/Dining/Living Room: 4.8m x 6.1m (max) Bedroom 1: 4.8m x 3.1m Bedroom 2: 4.85 x 2.1m Bathroom: 2m x 2m APARTMENT 05 ONE BEDROOM

Kitchen/Dining/Living Room: 4.6m x 7.8m Bedroom 1: 2.9m x 4.1m Bathroom: 1.9m x 2.6m