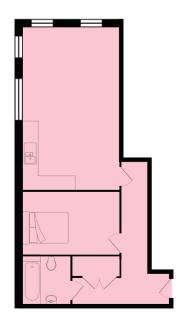

### Apartments 07-12

A mixture of one and two bed, well-appointed apartments, accessed via a communal stairway and with individual entrances off a spacious and central landing.

Please note: Plot numbers may differ from allocated postal addresses.

### Kitchen/Dining/Living Room:

4.5m x 7.8m Bedroom: 3m x 4.1m Bathroom: 1.9m x 2.6m

APARTMENT 08 ONE BEDROOM

Kitchen/Dining/Living Room: 4m x 6.8m Bedroom: 4m x 2.8m Bathroom: 2m x 1.8m

Kitchen: 3.8m x 3.1m Dining/Living Room: 2.6m x 7m Bedroom 1: 2.7m x 4.5m Bedroom 2: 2.6m x 5.1m Bathroom: 1.8m x 2.5m