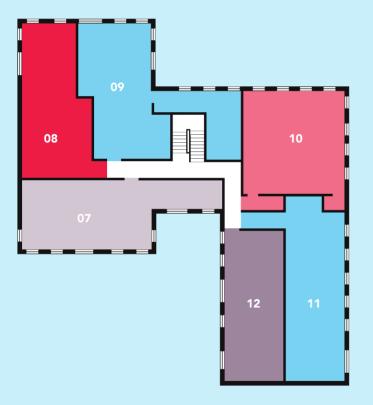

### Apartments 07-12

A mixture of one and two bed, well-appointed apartments, accessed via a communal stairway and with individual entrances off a spacious and central landing.

Please note: Plot numbers may differ from allocated postal addresses.

### Kitchen/Dining/Living Room:

4.5m x 7.8m Bedroom: 3m x 4.1m Bathroom: 1.9m x 2.6m

APARTMENT 08 ONE BEDROOM

Kitchen/Dining/Living Room: 4m x 6.8m Bedroom: 4m x 2.8m Bathroom: 2m x 1.8m

Kitchen: 3.8m x 3.1m Dining/Living Room: 2.6m x 7m Bedroom 1: 2.7m x 4.5m Bedroom 2: 2.6m x 5.1m Bathroom: 1.8m x 2.5m

Kitchen/Dining/Living Room: 4.5m x 6m Bedroom 1: 4.5m x 2.7m Bedroom 2: 3.25m x 2.3m Bathroom: 3.25m x 1.6m

APARTMENT 10 TWO BEDROOM

Kitchen/Dining/Living Room: 4m x 7.8m Bedroom 1: 3.6m x 3.6m Bedroom 2: 3.6m x 2.2m Bathroom: 2.25m x 1.8m

APARTMENT 12 ONE BEDROOM

Kitchen/Dining/Living Room: 4.4m x 6.8m Bedroom: 2.8m x 4.9m Bathroom: 1.8m x 2.8m