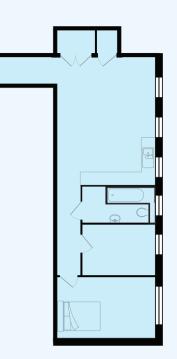

### **Apartments 01-06**

A mixture of one and two bed, well-appointed apartments, three of which (3, 4 and 6) benefit from having direct and private access from the outside of the building whilst the remaining three (1, 2 and 5) share a spacious and central entrance lobby.

Kitchen: 5m x 2.5m Dining/Living Room: 4m x 4.25m Bedroom 1: 2.80m x 4.3m Bedroom 2: 2.6m x 3.4m Bathroom: 2.8m x 2.4m

APARTMENT 02 ONE BEDROOM Kitchen: 4m x 2.1m Dining/Living Room: 4.6m x 4.5m Bedroom: 4m x 4.5m (max - L-shaped room)