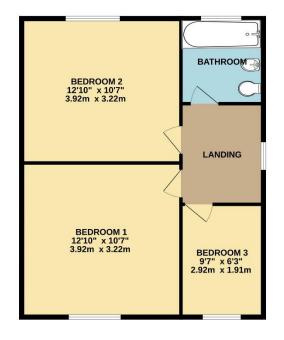

Upstairs, the property boasts three bedrooms and a modern, white three-piece family bathroom suite.

Outside, the home continues to impress. The front garden is generously sized, setting the house back from the road and enhancing its curb appeal. To the rear, a private and lowmaintenance south-facing garden provides a sunny and peaceful outdoor retreat.

Measurements are approximate. Not to scale. Illustrative purposes only Made with Metropix ©2025

Lang Town & Country 6 The Broadway Plymstock Plymouth PL9 7AU Tel: 01752 456000 Email: plymstockoffice@langtownandcountry.com