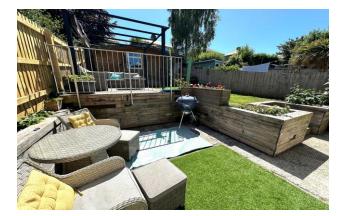

Upstairs, the property boasts three bedrooms and a modern, white three-piece family bathroom suite.

Outside, the home continues to impress. The front garden is generously sized, setting the house back from the road and enhancing its curb appeal. To the rear, a private and lowmaintenance south-facing garden provides a sunny and peaceful outdoor retreat.