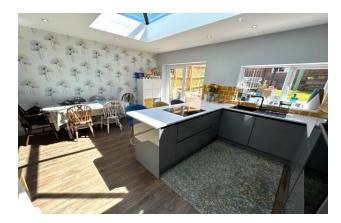

## Price £325,000

Situated in the heart of Plympton is this beautifully extended bay-fronted semi-detached period property offers a perfect blend of character and modern family living.

Upon entering, you are welcomed by a spacious entrance hallway that has stairs rising to the first floor and provides access to the ground floor accommodation where you will find a bay fronted lounge, ideal for relaxing evenings with an open fire. The heart of the home lies in the generous kitchen/dining/family room a versatile open-plan space perfect for entertaining or spending quality time with family. A separate utility room and convenient downstairs WC complete the ground floor.