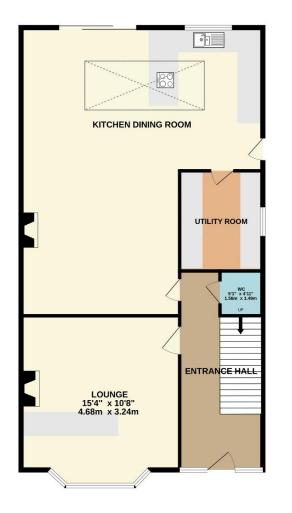

## Price £325,000

Situated in the heart of Plympton is this beautifully extended bay-fronted semi-detached period property offers a perfect blend of character and modern family living.

Upon entering, you are welcomed by a spacious entrance hallway that has stairs rising to the first floor and provides access to the ground floor accommodation where you will find a bay fronted lounge, ideal for relaxing evenings with an open fire. The heart of the home lies in the generous kitchen/dining/family room a versatile open-plan space perfect for entertaining or spending quality time with family. A separate utility room and convenient downstairs WC complete the ground floor.

Upstairs, the property boasts three bedrooms and a modern, white three-piece family bathroom suite.

Outside, the home continues to impress. The front garden is generously sized, setting the house back from the road and enhancing its curb appeal. To the rear, a private and lowmaintenance south-facing garden provides a sunny and peaceful outdoor retreat.

Measurements are approximate. Not to scale. Illustrative purposes only Made with Metropix ©2025

Lang Town & Country 6 The Broadway Plymstock Plymouth PL9 7AU Tel: 01752 456000 Email: plymstockoffice@langtownandcountry.com