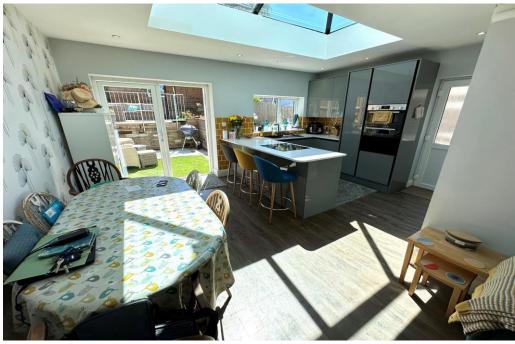

## Price £325,000

Situated in the heart of Plympton is this beautifully extended bay-fronted semi-detached period property offers a perfect blend of character and modern family living.

Upon entering, you are welcomed by a spacious entrance hallway that has stairs rising to the first floor and provides access to the ground floor accommodation where you will find a bay fronted lounge, ideal for relaxing evenings with an open fire. The heart of the home lies in the generous kitchen/dining/family room a versatile open-plan space perfect for entertaining or spending quality time with family. A separate utility room and convenient downstairs WC complete the ground floor.