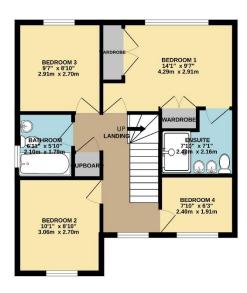

On the first floor there are four bedrooms with the master bedroom benefiting from fitted wardrobes and en-suite facilities and there is a family bathroom. The property itself is uPVC double glazed and gas centrally heated. To the front of the property a garden and double driveway.

To view this property call Lang Town & Country Estate Agents on 01752 456000.

GROUND FLOOR 607 sq.ft. (56.3 sq.m.) approx. 1ST FLOOR 550 sq.ft. (51.1 sq.m.) approx.

TOTAL FLOOR AREA: 1156 sq.ft. (107.4 sq.m.) approx.

Measurements are approximate. Not to scale. Illustrative purposes only Made with Metropix 62024

Lang Town & Country

6 The Broadway

Plymstock

Plymouth

PL9 7AU

Tel: 01752 456000

Email: plymstockoffice@langtownandcountry.com