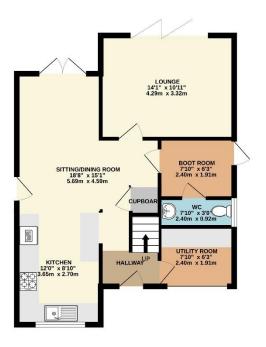

## Price £470,000

Lang Town and Country are delighted to offer this four-bedroom executive detached family home situated within an enviable position in this prestigious development in Elburton.

This magnificent property has been recently modernised in recent years with a new kitchen that has been opened into a kitchen diner with family room. The property comprises on the ground floor of; a utility room with ample storage, a modern well-appointed open plan kitchen/diner with family room, separate lounge with an insert fire and bifold doors opening to the south facing rear garden. The kitchen has a range of integrated appliances, there is a separate. The is separate boot room and downstairs WC.

To view this property call Lang Town & Country Estate Agents on 01752 456000.

GROUND FLOOR 607 sq.ft. (56.3 sq.m.) approx. 1ST FLOOR 550 sq.ft. (51.1 sq.m.) approx.

TOTAL FLOOR AREA: 1156 sq.ft. (107.4 sq.m.) approx.

Measurements are approximate. Not to scale. Illustrative purposes only Made with Metropix 62024

Lang Town & Country

6 The Broadway

Plymstock

Plymouth

PL9 7AU

Tel: 01752 456000

Email: plymstockoffice@langtownandcountry.com