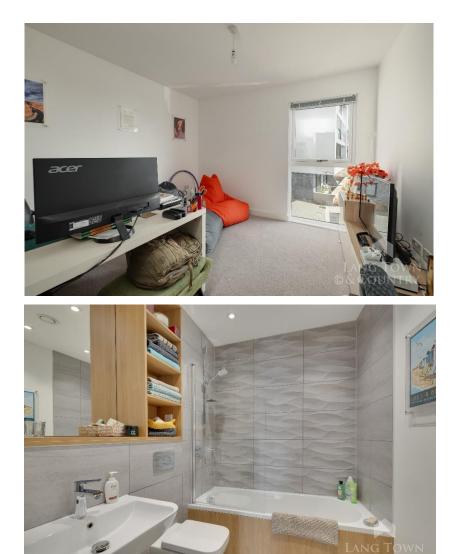

The accommodation comprises an entrance hallway with a useful utility cupboard and doors to all rooms. The impressive dual aspect living room has a picture window to the front and a fully glazed door to the west facing balcony with the views in full and further views of Plymouth Sound and drakes Island from the side elevation. The open plan living room incorporates the high specification kitchen with a range of base units and matching wall cupboards. There is a range of integrated appliances including a fridge/freezer, dishwasher, oven, hob and extractor fan. There are two double bedrooms both with windows to the side overlooking Plymouth Sound. The master bedroom having fitted wardrobes and an en-suite shower room comprising, a double shower cubicle, wash hand basin, W.C, vanity mirror, heated towel rail, part tiled walls and tiled floor. The main bathroom comprises a bath with shower over, wash hand basin, W.C. vanity mirror, heated towel rail and, part tiled walls and tiled floor.