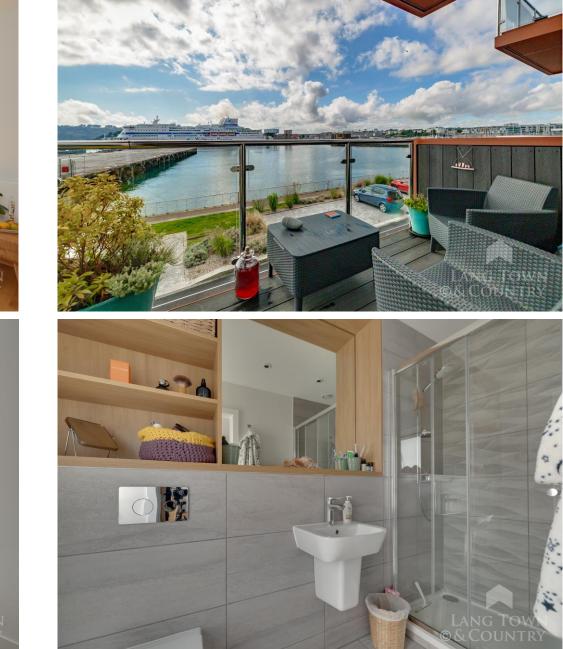

Lang Town and Country are delighted to present to the market this beautifully presented first floor apartment in the beautiful Aqua House. The block is approached and entered via a "Video Door Entry" where there are stairs and a lift, which provides access to all floors. The apartment is conveniently located within proximity to the lift entrance. This superb, front facing and side apartment, has views over King Point Marina, Plymouth Sound and Cornwall beyond.

The accommodation comprises an entrance hallway with a useful utility cupboard and doors to all rooms. The impressive dual aspect living room has a picture window to the front and a fully glazed door to the west facing balcony with the views in full and further views of Plymouth Sound and drakes Island from the side elevation. The open plan living room incorporates the high specification kitchen with a range of base units and matching wall cupboards. There is a range of integrated appliances including a fridge/freezer, dishwasher, oven, hob and extractor fan. There are two double bedrooms both with windows to the side overlooking Plymouth Sound. The master bedroom having fitted wardrobes and an en-suite shower room comprising, a double shower cubicle, wash hand basin, W.C, vanity mirror, heated towel rail, part tiled walls and tiled floor. The main bathroom comprises a bath with shower over, wash hand basin, W.C. vanity mirror, heated towel rail and, part tiled walls and tiled floor.