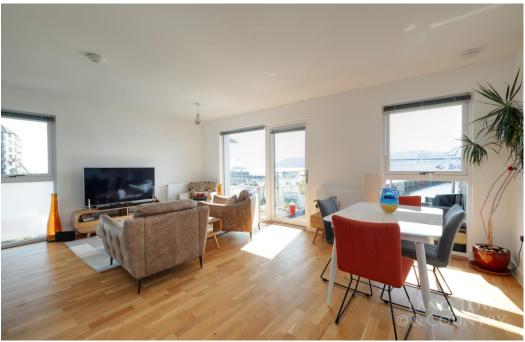

The accommodation comprises an entrance hallway with a useful utility cupboard and doors to all rooms. The impressive dual aspect living room has a picture window to the front and a fully glazed door to the west facing balcony with the views in full and further views of Plymouth Sound and drakes Island from the side elevation. The open plan living room incorporates the high specification kitchen with a range of base units and matching wall cupboards. There is a range of integrated appliances including a fridge/freezer, dishwasher, oven, hob and extractor fan. There are two double bedrooms both with windows to the side overlooking Plymouth Sound. The master bedroom having fitted wardrobes and an en-suite shower room comprising, a double shower cubicle, wash hand basin, W.C, vanity mirror, heated towel rail, part tiled walls and tiled floor. The main bathroom comprises a bath with shower over, wash hand basin, W.C. vanity mirror, heated towel rail and, part tiled walls and tiled floor.