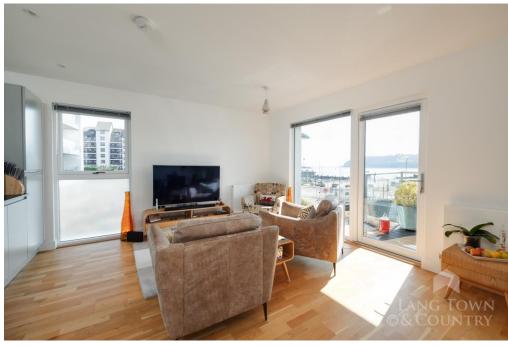

Lang Town and Country are delighted to present to the market this beautifully presented first floor apartment in the beautiful Aqua House. The block is approached and entered via a "Video Door Entry" where there are stairs and a lift, which provides access to all floors. The apartment is conveniently located within proximity to the lift entrance. This superb, front facing and side apartment, has views over King Point Marina, Plymouth Sound and Cornwall beyond.

The accommodation comprises an entrance hallway with a useful utility cupboard and doors to all rooms. The impressive dual aspect living room has a picture window to the front and a fully glazed door to the west facing balcony with the views in full and further views of Plymouth Sound and drakes Island from the side elevation. The open plan living room incorporates the high specification kitchen with a range of base units and matching wall cupboards. There is a range of integrated appliances including a fridge/freezer, dishwasher, oven, hob and extractor fan. There are two double bedrooms both with windows to the side overlooking Plymouth Sound. The master bedroom having fitted wardrobes and an en-suite shower room comprising, a double shower cubicle, wash hand basin, W.C, vanity mirror, heated towel rail, part tiled walls and tiled floor. The main bathroom comprises a bath with shower over, wash hand basin, W.C. vanity mirror, heated towel rail and, part tiled walls and tiled floor.