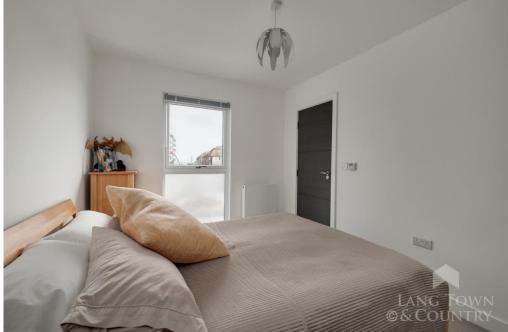

The accommodation comprises an entrance hallway with a useful utility cupboard and doors to all rooms. The impressive dual aspect living room has a picture window to the front and a fully glazed door to the west facing balcony with the views in full and further views of Plymouth Sound and drakes Island from the side elevation. The open plan living room incorporates the high specification kitchen with a range of base units and matching wall cupboards. There is a range of integrated appliances including a fridge/freezer, dishwasher, oven, hob and extractor fan. There are two double bedrooms both with windows to the side overlooking Plymouth Sound. The master bedroom having fitted wardrobes and an en-suite shower room comprising, a double shower cubicle, wash hand basin, W.C, vanity mirror, heated towel rail, part tiled walls and tiled floor. The main bathroom comprises a bath with shower over, wash hand basin, W.C. vanity mirror, heated towel rail and, part tiled walls and tiled floor.