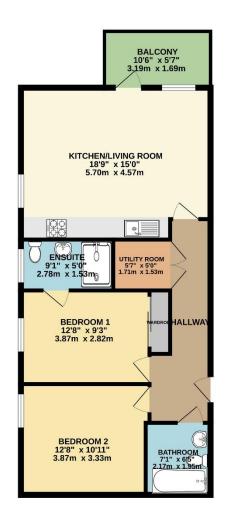

To view this property call Lang Town & Country Estate Agents on 01752 200909

TOTAL FLOOR AREA : 752 sq.ft. (69.9 sq.m.) approx. While every attempt has been made to ensure the accuracy of the floorplan contained here, measurements of doors, windows; nooms and any other effers are approximate and no responsibility is taken for any error, omission or mis-statement. This plan is for illustrative purposes only and should be used as such by any prospective purchaser. The services, systems and applances shows have no been tested and no guarantee as to their operability or efficiency can be given.