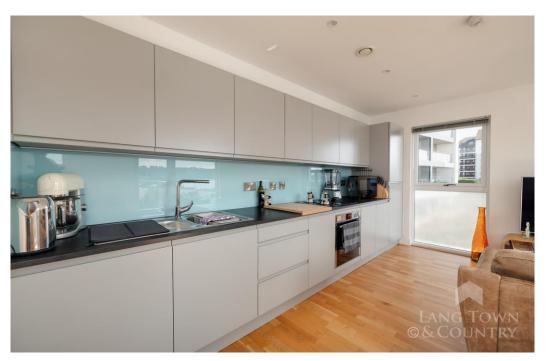

The accommodation comprises an entrance hallway with a useful utility cupboard and doors to all rooms. The impressive dual aspect living room has a picture window to the front and a fully glazed door to the west facing balcony with the views in full and further views of Plymouth Sound and drakes Island from the side elevation. The open plan living room incorporates the high specification kitchen with a range of base units and matching wall cupboards. There is a range of integrated appliances including a fridge/freezer, dishwasher, oven, hob and extractor fan. There are two double bedrooms both with windows to the side overlooking Plymouth Sound. The master bedroom having fitted wardrobes and an en-suite shower room comprising, a double shower cubicle, wash hand basin, W.C, vanity mirror, heated towel rail, part tiled walls and tiled floor. The main bathroom comprises a bath with shower over, wash hand basin, W.C. vanity mirror, heated towel rail and, part tiled walls and tiled floor.