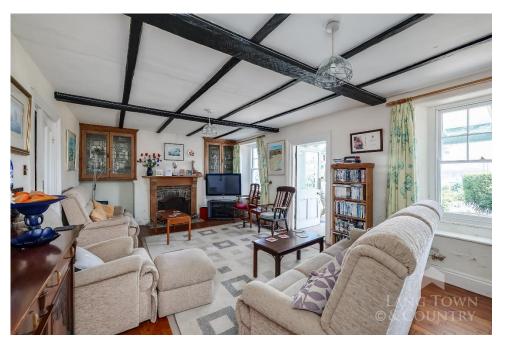

Upstairs on the first floor, the main accommodation includes a striking master bedroom, with en-suite and dressing room, with a bay window overlooking the garden and water beyond, along with three further double bedrooms, a family bathroom, and a home office. The upstairs has currently been set up with two of the bedrooms forming an annexe. This is perfect for multi-generational living, guests, or even self-contained rental accommodation.