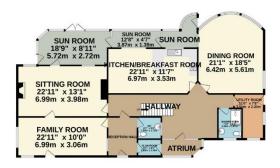

## Cliff Cottage, North Pill

Saltash | Cornwall | PL12 6LJ Price £1,250,000

This is a rare opportunity to secure a landmark riverside home in one of Cornwall's most iconic landscapes.

Spanning over 5,300 sq. ft., Cliff Cottage unfolds over three floors, each designed to make the most of the river views and natural light. The ground floor offers an impressive arrangement of living and entertaining spaces. A welcoming reception hall and atrium form a recent addition to the home, having been constructed in 2020, leading to a family room, a spacious sitting room, and a large 'roundel room' utilised as a dining room with panoramic views over the Tamar.

The kitchen and breakfast room offers generous proportions and a practical layout, with solid stone countertops, enhanced by an adjacent utility room. The southern facing sunrooms run the full frontage of the property and provide additional living space and quiet retreats ideal for morning coffee, reading, or simply enjoying the river views in peace.