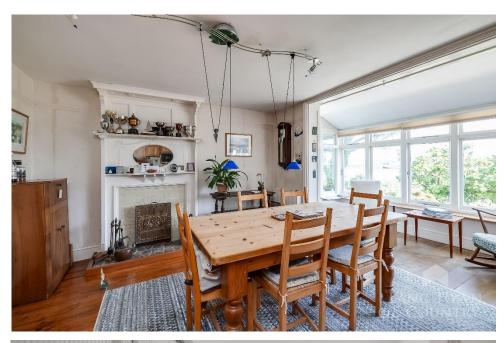

## Cliff Cottage, North Pill

Saltash | Cornwall | PL12 6LJ Price £1,250,000

This is a rare opportunity to secure a landmark riverside home in one of Cornwall's most iconic landscapes.

Spanning over 5,300 sq. ft., Cliff Cottage unfolds over three floors, each designed to make the most of the river views and natural light. The ground floor offers an impressive arrangement of living and entertaining spaces. A welcoming reception hall and atrium form a recent addition to the home, having been constructed in 2020, leading to a family room, a spacious sitting room, and a large 'roundel room' utilised as a dining room with panoramic views over the Tamar.

The kitchen and breakfast room offers generous proportions and a practical layout, with solid stone countertops, enhanced by an adjacent utility room. The southern facing sunrooms run the full frontage of the property and provide additional living space and quiet retreats ideal for morning coffee, reading, or simply enjoying the river views in peace.