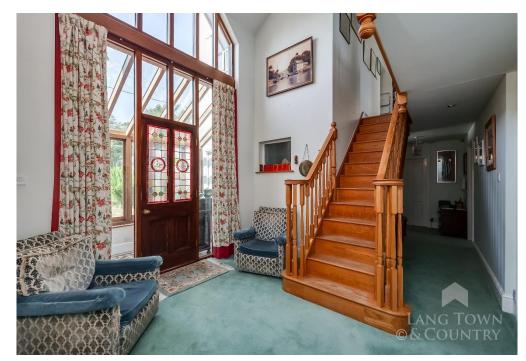

## Cliff Cottage, North Pill

Saltash | Cornwall | PL12 6LJ Price £1,250,000

This is a rare opportunity to secure a landmark riverside home in one of Cornwall's most iconic landscapes.

Spanning over 5,300 sq. ft., Cliff Cottage unfolds over three floors, each designed to make the most of the river views and natural light. The ground floor offers an impressive arrangement of living and entertaining spaces. A welcoming reception hall and atrium form a recent addition to the home, having been constructed in 2020, leading to a family room, a spacious sitting room, and a large 'roundel room' utilised as a dining room with panoramic views over the Tamar.

Upstairs on the first floor, the main accommodation includes a striking master bedroom, with en-suite and dressing room, with a bay window overlooking the garden and water beyond, along with three further double bedrooms, a family bathroom, and a home office. The upstairs has currently been set up with two of the bedrooms forming an annexe. This is perfect for multi-generational living, guests, or even self-contained rental accommodation.