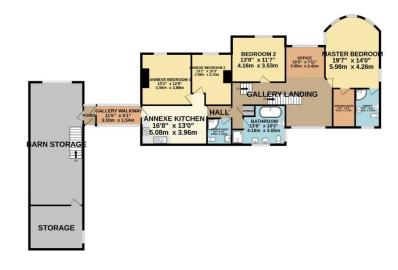

Upstairs on the first floor, the main accommodation includes a striking master bedroom, with en-suite and dressing room, with a bay window overlooking the garden and water beyond, along with three further double bedrooms, a family bathroom, and a home office. The upstairs has currently been set up with two of the bedrooms forming an annexe. This is perfect for multi-generational living, guests, or even self-contained rental accommodation.

The property has a connected, substantial barn, currently serving as garage/workshop space with multiple storage rooms. Excitingly, plans are being drawn up to convert this building into a 2–3-bedroom barn conversion under Class Q permitted development. Whether you wish to create additional living accommodation, a separate holiday let, or a home office/studio space, the barn presents a significant opportunity to expand and enhance the property's value and usability.