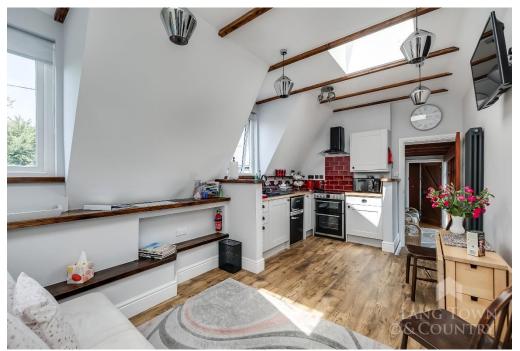

The kitchen and breakfast room offers generous proportions and a practical layout, with solid stone countertops, enhanced by an adjacent utility room. The southern facing sunrooms run the full frontage of the property and provide additional living space and quiet retreats ideal for morning coffee, reading, or simply enjoying the river views in peace.