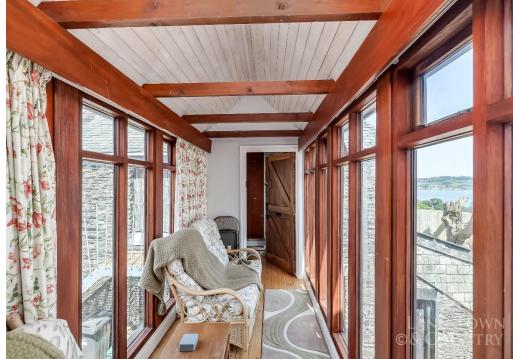

The kitchen and breakfast room offers generous proportions and a practical layout, with solid stone countertops, enhanced by an adjacent utility room. The southern facing sunrooms run the full frontage of the property and provide additional living space and quiet retreats ideal for morning coffee, reading, or simply enjoying the river views in peace.