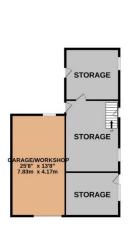

The property has a connected, substantial barn, currently serving as garage/workshop space with multiple storage rooms. Excitingly, plans are being drawn up to convert this building into a 2–3-bedroom barn conversion under Class Q permitted development. Whether you wish to create additional living accommodation, a separate holiday let, or a home office/studio space, the barn presents a significant opportunity to expand and enhance the property's value and usability.

## TOTAL FLOOR AREA: 5373 sq.ft. (499.2 sq.m.) approx.

Whilst every attempt has been made to ensure the accuracy of the floorplan contained here, measurements of doors, windows, rooms and any other items are approximate and no responsibility is taken for any error, omission or mis-statement. This plan is for illustrative purposes only and should be used as such by any prospective purchaser. The services, systems and appliances shown have not been tested and no guarantee as to their operability or efficiency can be given.