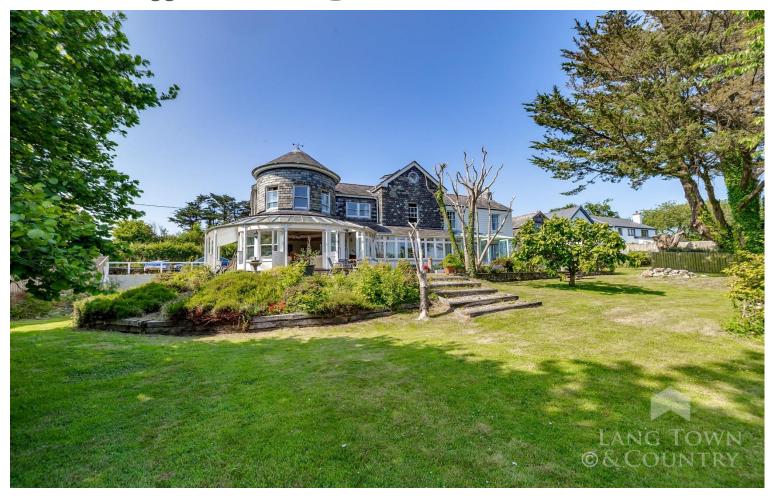

## Cliff Cottage, North Pill

Saltash | Cornwall | PL12 6LJ Price £1,250,000

This is a rare opportunity to secure a landmark riverside home in one of Cornwall's most iconic landscapes.

Spanning over 5,300 sq. ft., Cliff Cottage unfolds over three floors, each designed to make the most of the river views and natural light. The ground floor offers an impressive arrangement of living and entertaining spaces. A welcoming reception hall and atrium form a recent addition to the home, having been constructed in 2020, leading to a family room, a spacious sitting room, and a large 'roundel room' utilised as a dining room with panoramic views over the Tamar.

The kitchen and breakfast room offers generous proportions and a practical layout, with solid stone countertops, enhanced by an adjacent utility room. The southern facing sunrooms run the full frontage of the property and provide additional living space and quiet retreats ideal for morning coffee, reading, or simply enjoying the river views in peace.