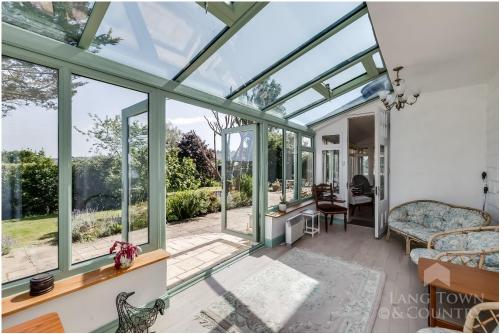

The kitchen and breakfast room offers generous proportions and a practical layout, with solid stone countertops, enhanced by an adjacent utility room. The southern facing sunrooms run the full frontage of the property and provide additional living space and quiet retreats ideal for morning coffee, reading, or simply enjoying the river views in peace.