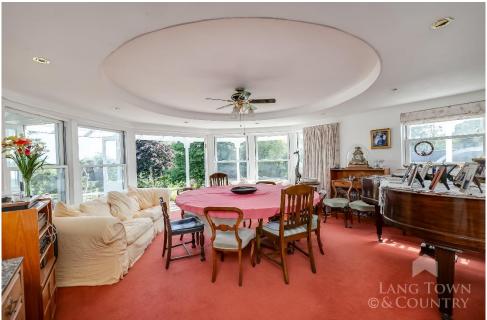

## Cliff Cottage, North Pill

Saltash | Cornwall | PL12 6LJ Price £1,250,000

This is a rare opportunity to secure a landmark riverside home in one of Cornwall's most iconic landscapes.

Spanning over 5,300 sq. ft., Cliff Cottage unfolds over three floors, each designed to make the most of the river views and natural light. The ground floor offers an impressive arrangement of living and entertaining spaces. A welcoming reception hall and atrium form a recent addition to the home, having been constructed in 2020, leading to a family room, a spacious sitting room, and a large 'roundel room' utilised as a dining room with panoramic views over the Tamar.

The kitchen and breakfast room offers generous proportions and a practical layout, with solid stone countertops, enhanced by an adjacent utility room. The southern facing sunrooms run the full frontage of the property and provide additional living space and quiet retreats ideal for morning coffee, reading, or simply enjoying the river views in peace.