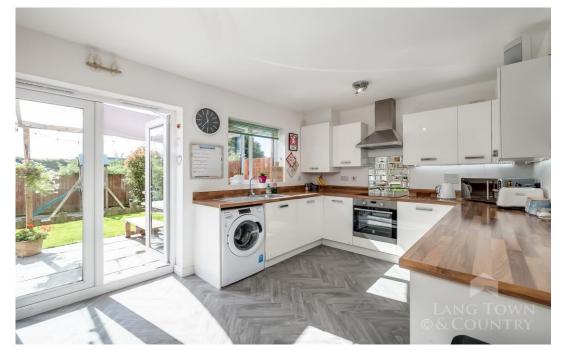

On the ground floor, you will find a welcoming entrance hall leading to a bright and spacious kitchen/diner, ideal for family meals or entertaining guests. There is access from the kitchen/diner out to the enclosed private, south facing rear garden.