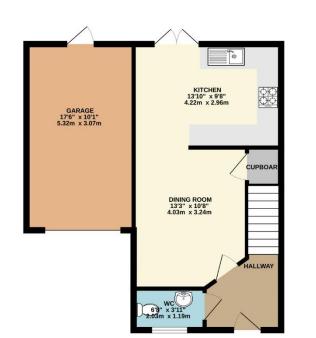

On the ground floor, you will find a welcoming entrance hall leading to a bright and spacious kitchen/diner, ideal for family meals or entertaining guests. There is access from the kitchen/diner out to the enclosed private, south facing rear garden.

Also on the ground floor is a WC with low level WC and wash hand basin.

On the first floors you have a spacious living room offers a relaxing space with Juliet Balcony overlooking the rear garden. The first floor also comprises a double bedroom and a separate shower room.

On the Second floor there are three double bedrooms, one with ensuite facilities, as well as a modern family bathroom.

Externally, the property benefits from a private south facing rear garden, and access to the side of the property and the garage. To the front of the property there is off-street parking in the form of a driveway, and a garage with light and power. Located in a vibrant community, it's close to local schools, parks, and amenities, making this home ideal for family living.