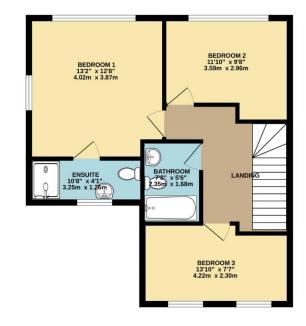

On the Second floor there are three double bedrooms, one with ensuite facilities, as well as a modern family bathroom.

Externally, the property benefits from a private south facing rear garden, and access to the side of the property and the garage. To the front of the property there is off-street parking in the form of a driveway, and a garage with light and power. Located in a vibrant community, it's close to local schools, parks, and amenities, making this home ideal for family living.