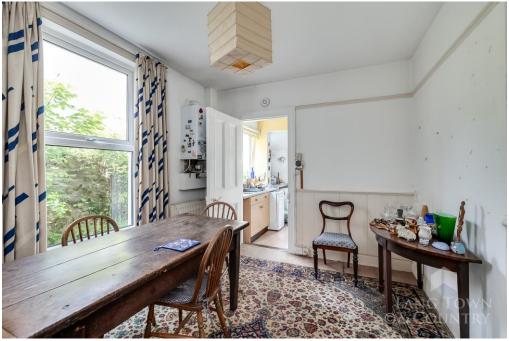

To the rear of the property, you'll find a large breakfast room leading into the kitchen – a space full of potential to create a modern, open-plan family area. A handy ground floor WC and cupboard complete the downstairs layout.