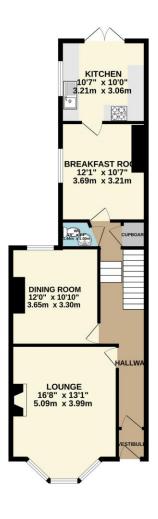

Upon entering through the vestibule, you're welcomed into a central hallway that provides access to a well-proportioned lounge, complete with a bay window that floods the room with natural light. Adjacent to the lounge is a formal dining room, ideal for family meals or entertaining guests.

To the rear of the property, you'll find a large breakfast room leading into the kitchen – a space full of potential to create a modern, open-plan family area. A handy ground floor WC and cupboard complete the downstairs layout.

TOTAL FLOOR AREA: 1393 sq.ft. (129.4 sq.m.) approx.

Whist every attempt has been made to ensure the accouncy of the floorpian contained here, measurements of doors, wedows, rooms and any other terms are approximate and no responsibility is taken for any error, prospective purchaser. The services, systems and applicates shown have not been tested and no guarantee as to their operability or efficiency can be given.