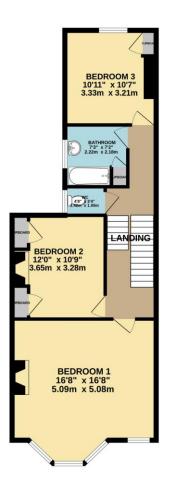

Upstairs, the property offers three well-sized bedrooms. The expansive principal bedroom spans the full width of the house at the front, with a matching bay window to mirror the lounge below. Bedrooms two and three also provide generous accommodation. The family bathroom is centrally located and accompanied by a separate WC – perfect for busy households.

TOTAL FLOOR AREA: 1393 sq.ft. (129.4 sq.m.) approx.

Whist every attempt has been made to ensure the accouncy of the floorpian contained here, measurements of doors, wedows, rooms and any other terms are approximate and no responsibility is taken for any error, prospective purchaser. The services, systems and applicates shown have not been tested and no guarantee as to their operability or efficiency can be given.