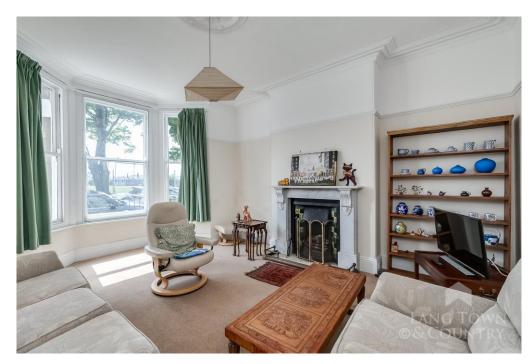

Upon entering through the vestibule, you're welcomed into a central hallway that provides access to a well-proportioned lounge, complete with a bay window that floods the room with natural light. Adjacent to the lounge is a formal dining room, ideal for family meals or entertaining guests.