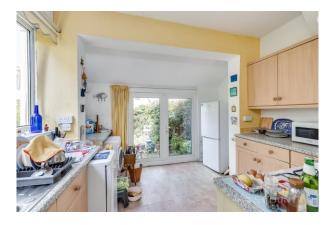

To the rear of the property, you'll find a large breakfast room leading into the kitchen – a space full of potential to create a modern, open-plan family area. A handy ground floor WC and cupboard complete the downstairs layout.