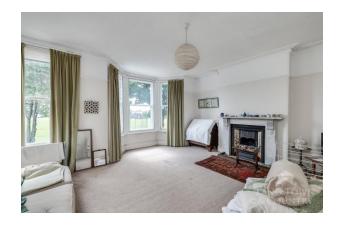

Upon entering through the vestibule, you're welcomed into a central hallway that provides access to a well-proportioned lounge, complete with a bay window that floods the room with natural light. Adjacent to the lounge is a formal dining room, ideal for family meals or entertaining guests.