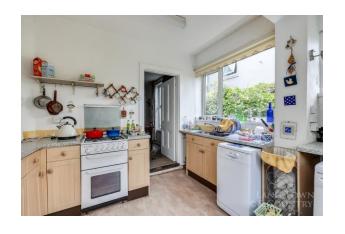

To the rear of the property, you'll find a large breakfast room leading into the kitchen – a space full of potential to create a modern, open-plan family area. A handy ground floor WC and cupboard complete the downstairs layout.